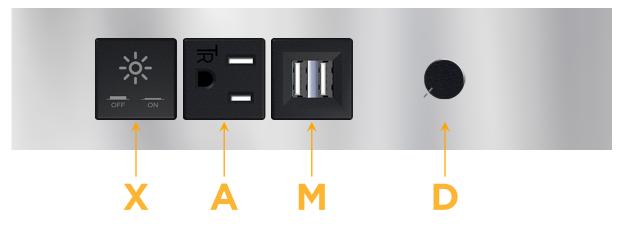

# Module/Port Options:

- A Tamper Resistant AC Receptacle
- E USB-A & USB-C (20W)
- M Double USB-A (Fast Charging Ports 18W)
- H HDMI
- 6 CAT 6
- 12 RJ 12
- X Switched AC
- Y 3-Way Switch (Low Voltage)
- V USB-C (45W High Speed Charging Port)
- S USB-C (25W High Speed Charging Port)
- R Switched AC (Rocker Switch)
- D Dimmer Switch