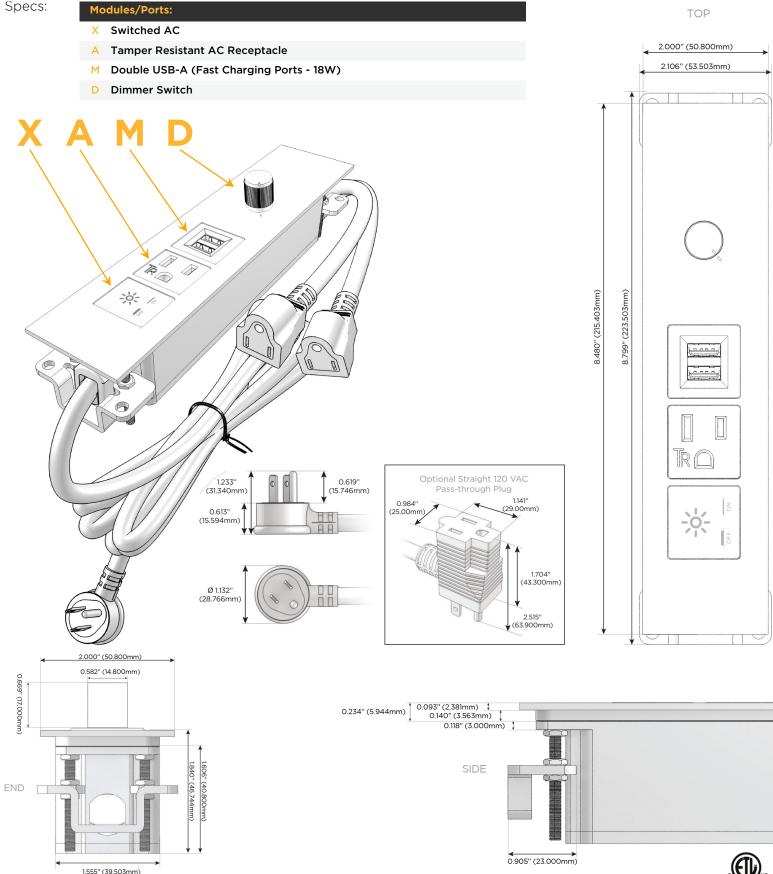

# Module/Port Options:

- A Tamper Resistant AC Receptacle
- E USB-A & USB-C (20W)
- M Double USB-A (Fast Charging Ports 18W)
- H HDMI
- 6 CAT 6
- 12 RJ 12
- X Switched AC
- Y 3-Way Switch (Low Voltage)
- V USB-C (45W High Speed Charging Port)
- S USB-C (25W High Speed Charging Port)
- R Switched AC (Rocker Switch)
- D Dimmer Switch

#### Plug:

Supplied with Low Profile Flat 45° Angle 120 VAC Plug

**Optional Standard Straight 120 VAC Plug** 

Optional Straight 120 VAC Pass-through Plug

- CLEAN, COMPACT DESIGN
- STREAMLINED
- LOW PROFILE
- SIDE-EXITING CORDS
- PLUG & PLAY
- 6' AC CORD & PLUG (FLAT PLUG STANDARD)
- CUSTOMIZABLE CONFIGURATIONS AND FINISHES
- ETL LISTED FOR MOUNTING IN FURNITURE
- 15A