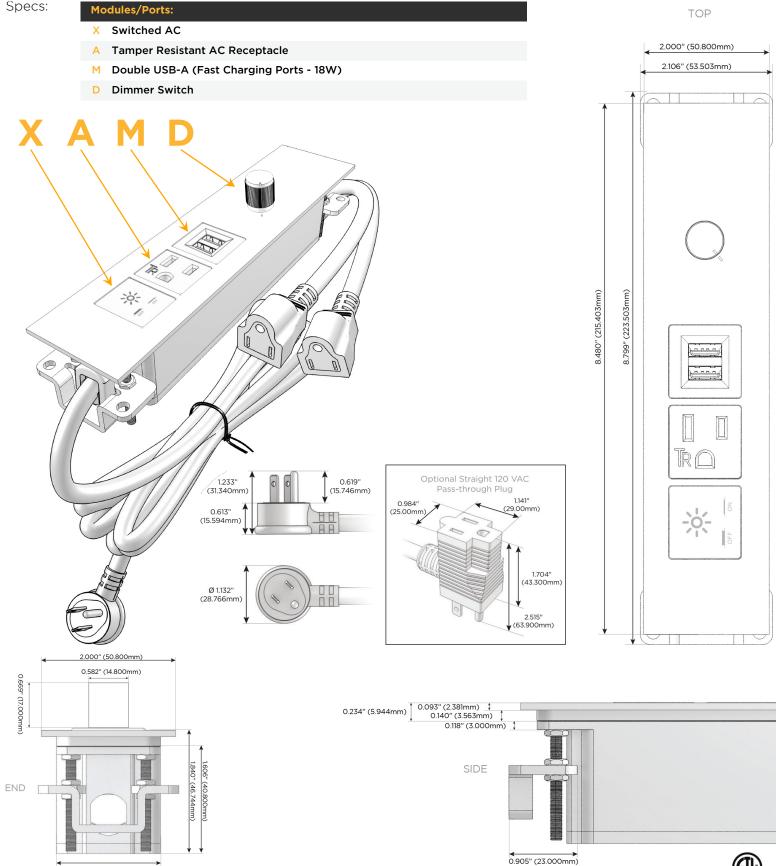

# S: Module/Port Options:

- A Tamper Resistant AC Receptacle
- E USB-A & USB-C (20W)
- M Double USB-A (Fast Charging Ports 18W)
- H HDMI
- 6 CAT 6
- 12 RJ 12
- X Switched AC
- Y 3-Way Switch (Low Voltage)
- V USB-C (45W High Speed Charging Port)
- S USB-C (25W High Speed Charging Port)
- R Switched AC (Rocker Switch)
- D Dimmer Switch

#### Plug:

Supplied with Low Profile Flat 45° Angle 120 VAC Plug

**Optional Standard Straight 120 VAC Plug** 

Optional Straight 120 VAC Pass-through Plug

- CLEAN, COMPACT DESIGN
- STREAMLINED
- LOW PROFILE
- SIDE-EXITING CORDS
- PLUG & PLAY
- 6' AC CORD & PLUG (FLAT PLUG STANDARD)
- CUSTOMIZABLE CONFIGURATIONS AND FINISHES
- ETL LISTED FOR MOUNTING IN FURNITURE
- 15A