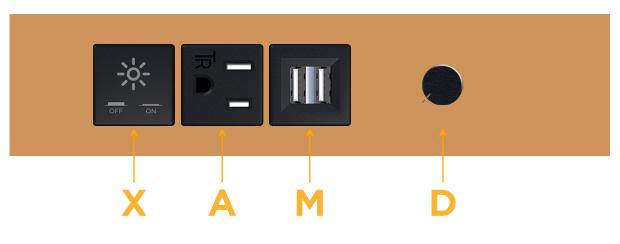

# S: Module/Port Options:

- A Tamper Resistant AC Receptacle
- E USB-A & USB-C (20W)
- M Double USB-A (Fast Charging Ports 18W)
- H HDMI
- 6 CAT 6
- 12 RJ 12
- X Switched AC
- Y 3-Way Switch (Low Voltage)
- V USB-C (45W High Speed Charging Port)
- S USB-C (25W High Speed Charging Port)
- R Switched AC (Rocker Switch)
- D Dimmer Switch