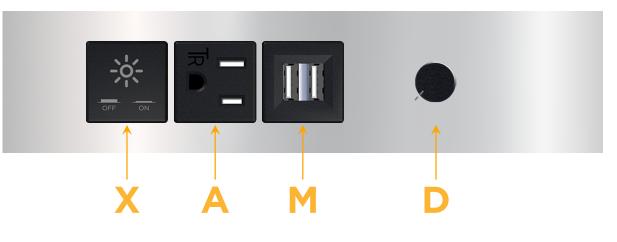

### S: Module/Port Options:

- A Tamper Resistant AC Receptacle
- E USB-A & USB-C (20W)
- M Double USB-A (Fast Charging Ports 18W)
- H HDMI
- 6 CAT 6
- 12 RJ 12
- X Switched AC
- Y 3-Way Switch (Low Voltage)
- V USB-C (45W High Speed Charging Port)
- S USB-C (25W High Speed Charging Port)
- R Switched AC (Rocker Switch)
- D Dimmer Switch