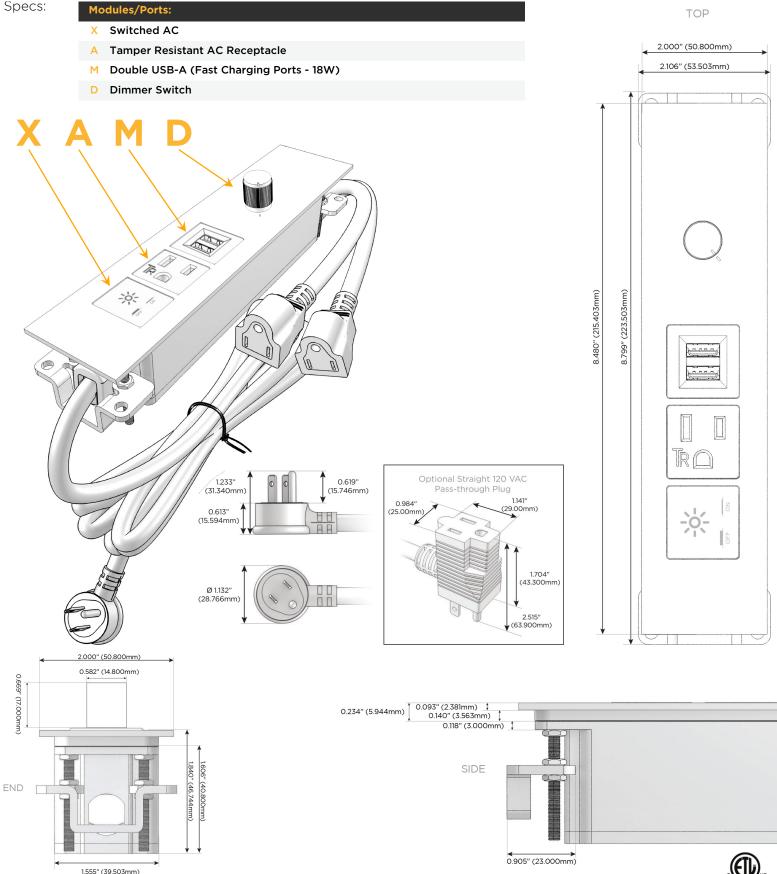

### S: Module/Port Options:

- A Tamper Resistant AC Receptacle
- E USB-A & USB-C (20W)
- M Double USB-A (Fast Charging Ports 18W)
- H HDMI
- 6 CAT 6
- 12 RJ 12
- X Switched AC
- Y 3-Way Switch (Low Voltage)
- V USB-C (45W High Speed Charging Port)
- S USB-C (25W High Speed Charging Port)
- R Switched AC (Rocker Switch)
- D Dimmer Switch

### Plug:

Supplied with Low Profile Flat 45° Angle 120 VAC Plug

**Optional Standard Straight 120 VAC Plug** 

Optional Straight 120 VAC Pass-through Plug

- CLEAN, COMPACT DESIGN
- STREAMLINED
- LOW PROFILE
- SIDE-EXITING CORDS
- PLUG & PLAY
- 6' AC CORD & PLUG (FLAT PLUG STANDARD)
- CUSTOMIZABLE CONFIGURATIONS AND FINISHES
- ETL LISTED FOR MOUNTING IN FURNITURE
- 15A