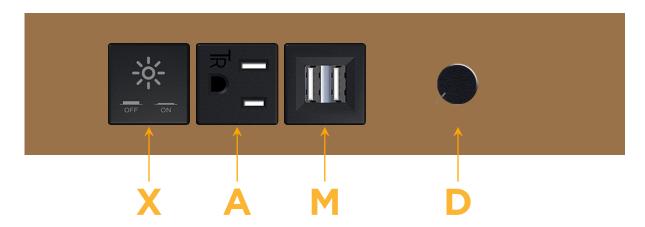

## **Module/Port Options:**

- A Tamper Resistant AC Receptacle
- E USB-A & USB-C (20W)
- M Double USB-A (Fast Charging Ports 18W)
- H HDMI
- 6 CAT 6
- 12 RJ 12
- X Switched AC
- Y 3-Way Switch (Low Voltage)
- V USB-C (45W High Speed Charging Port)
- S USB-C (25W High Speed Charging Port)
- R Switched AC (Rocker Switch)
- **D** Dimmer Switch

## **Modules/Ports:**

- Switched AC
- **Tamper Resistant AC Receptacle**
- Double USB-A (Fast Charging Ports 18W)
- **Dimmer Switch**

0.234" (5.944mm)