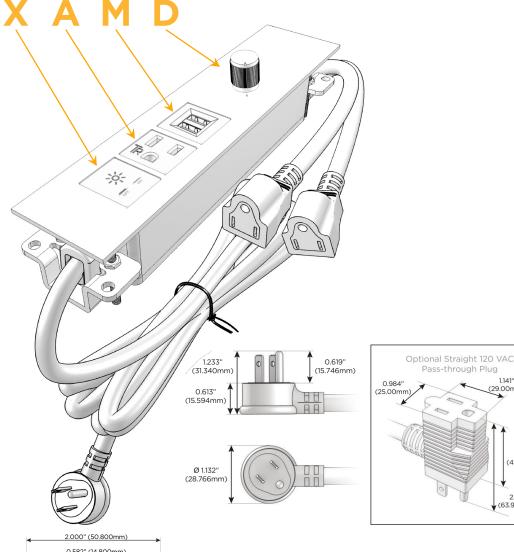

## Plug:

Supplied with Low Profile Flat 45° Angle 120 VAC Plug

Optional Standard Straight 120 VAC Plug

Optional Straight 120 VAC Pass-through Plug

- CLEAN, COMPACT DESIGN
- STREAMLINED
- LOW PROFILE
- SIDE-EXITING CORDS
- PLUG & PLAY
- 6' AC CORD & PLUG (FLAT PLUG STANDARD)
- CUSTOMIZABLE CONFIGURATIONS AND FINISHES
- ETL LISTED FOR MOUNTING IN FURNITURE
- 15A

## **Modules/Ports:**

- Switched AC
- **Tamper Resistant AC Receptacle**
- Double USB-A (Fast Charging Ports 18W)
- **Dimmer Switch**

0.234" (5.944mm)