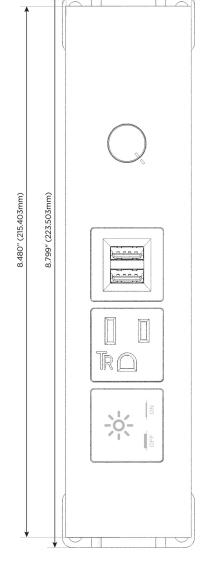

## **Modules/Ports:**

- Switched AC
- **Tamper Resistant AC Receptacle**
- Double USB-A (Fast Charging Ports 18W)
- **Dimmer Switch**

0.234" (5.944mm)