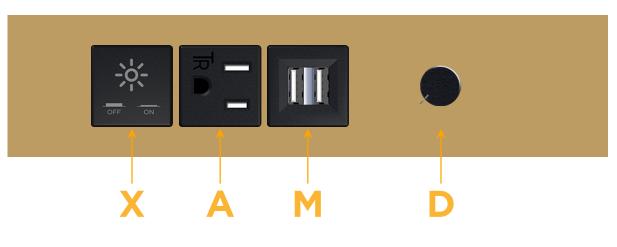

# Module/Port Options:

- **Tamper Resistant AC Receptacle** Α
- USB-A & USB-C (20W) E
- Double USB-A (Fast Charging Ports 18W) Μ
- HDMI H.
- CAT 6 6
- 12 RJ 12
- X Switched AC
- 3-Way Switch (Low Voltage) Y
- V USB-C (45W High Speed Charging Port)
- S USB-C (25W High Speed Charging Port)
- R Switched AC (Rocker Switch)
- D Dimmer Switch