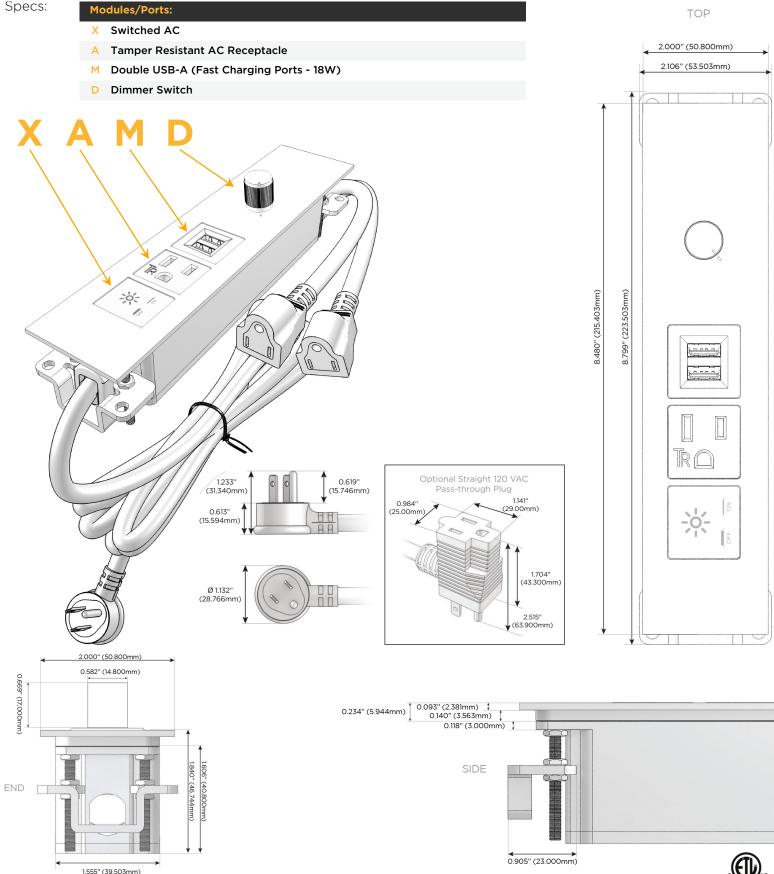

# Module/Port Options:

- **Tamper Resistant AC Receptacle** Α
- USB-A & USB-C (20W) E
- Double USB-A (Fast Charging Ports 18W) Μ
- HDMI H.
- CAT 6 6
- 12 RJ 12
- X Switched AC
- 3-Way Switch (Low Voltage) Y
- V USB-C (45W High Speed Charging Port)
- S USB-C (25W High Speed Charging Port)
- R Switched AC (Rocker Switch)
- D Dimmer Switch

### Plug:

Supplied with Low Profile Flat 45° Angle 120 VAC Plug

- **Optional Standard Straight 120 VAC Plug**
- Optional Straight 120 VAC Pass-through Plug

- CLEAN, COMPACT DESIGN
- STREAMLINED
- LOW PROFILE
- SIDE-EXITING CORDS
- PLUG & PLAY
- 6' AC CORD & PLUG (FLAT PLUG STANDARD)
- CUSTOMIZABLE CONFIGURATIONS AND FINISHES
- ETL LISTED FOR MOUNTING IN FURNITURE
- 15A