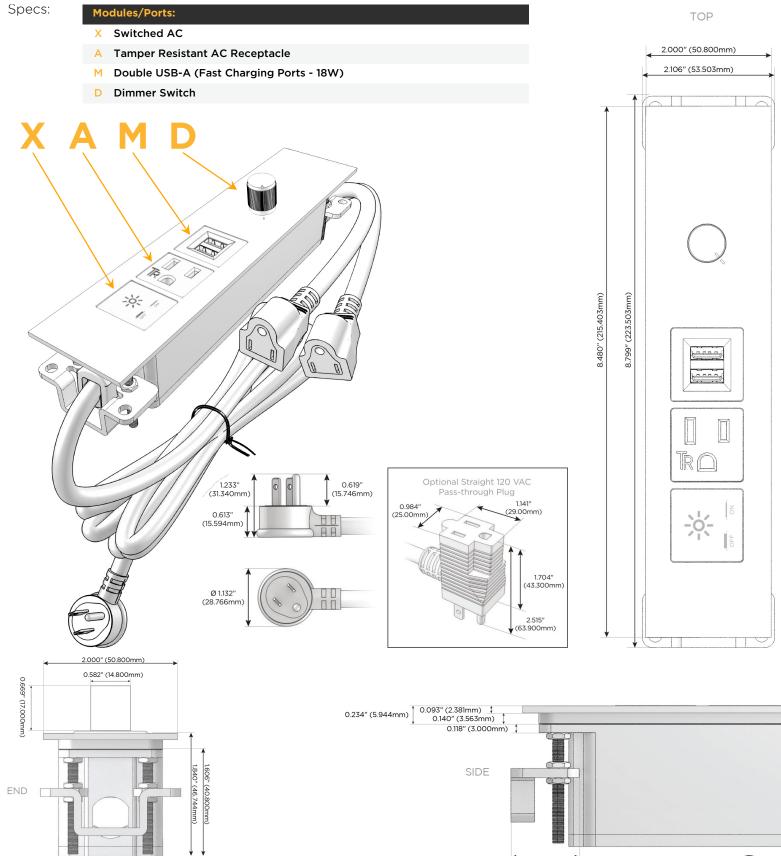

# Module/Port Options:

- **Tamper Resistant AC Receptacle** Α
- USB-A & USB-C (20W) E
- Double USB-A (Fast Charging Ports 18W) Μ
- HDMI H.
- CAT 6 6
- 12 RJ 12
- X Switched AC
- 3-Way Switch (Low Voltage) Y
- V USB-C (45W High Speed Charging Port)
- S USB-C (25W High Speed Charging Port)
- R Switched AC (Rocker Switch)
- D **Dimmer Switch**

#### Plug:

Supplied with Low Profile Flat 45° Angle 120 VAC Plug

**Optional Standard Straight 120 VAC Plug** 

Optional Straight 120 VAC Pass-through Plug

- CLEAN, COMPACT DESIGN
- STREAMLINED
- LOW PROFILE
- SIDE-EXITING CORDS
- **PLUG & PLAY**
- 6' AC CORD & PLUG (FLAT PLUG STANDARD)
- CUSTOMIZABLE CONFIGURATIONS AND FINISHES
- ETL LISTED FOR MOUNTING IN FURNITURE
- 15A