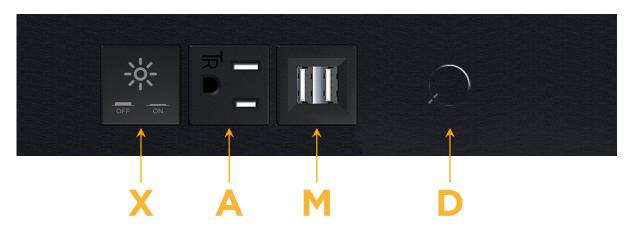

# Module/Port Options:

- **Tamper Resistant AC Receptacle** Α
- USB-A & USB-C (20W) E
- Double USB-A (Fast Charging Ports 18W) Μ
- HDMI H.
- CAT 6 6
- 12 RJ 12
- X Switched AC
- 3-Way Switch (Low Voltage) Y
- V USB-C (45W High Speed Charging Port)
- S USB-C (25W High Speed Charging Port)
- R Switched AC (Rocker Switch)
- D **Dimmer Switch**