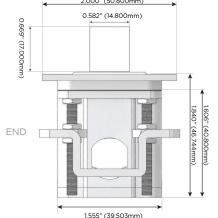

#### Plug:

Supplied with Low Profile Flat 45° Angle 120 VAC

Optional Standard Straight 120 VAC Plug

Optional Straight 120 VAC Pass-through Plug

- CLEAN, COMPACT DESIGN
- **STREAMLINED**
- LOW PROFILE
- SIDE-EXITING CORDS
- **PLUG & PLAY**
- 6' AC CORD & PLUG (FLAT PLUG STANDARD)
- **CUSTOMIZABLE CONFIGURATIONS AND FINISHES**
- ETL LISTED FOR MOUNTING IN FURNITURE
- 15A