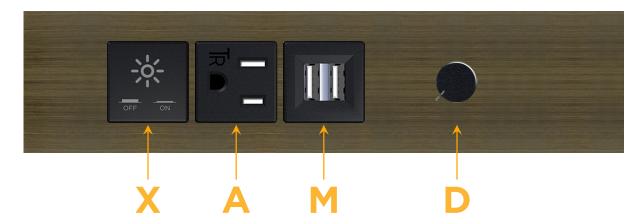

## Modules/Ports:

- X Switched AC
- A Tamper Resistant AC Receptacle
- M Double USB-A (Fast Charging Ports 18W)
- D Dimmer Switch

0.234" (5.944mm)