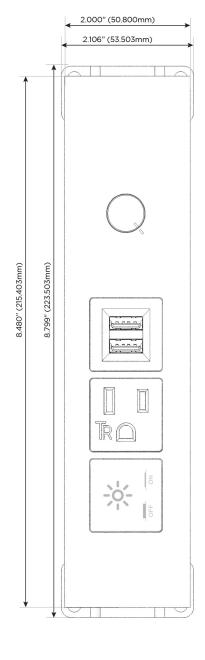

## Modules/Ports:

- X Switched AC
- A Tamper Resistant AC Receptacle
- M Double USB-A (Fast Charging Ports 18W)
- D Dimmer Switch

0.234" (5.944mm)