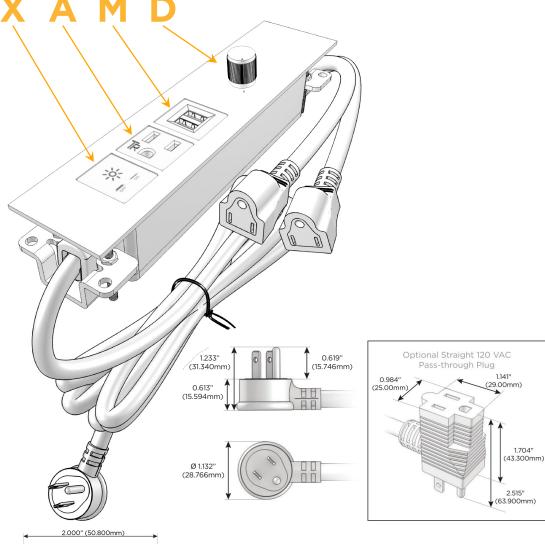

#### Plug:

Supplied with Low Profile Flat 45° Angle 120 VAC

Optional Standard Straight 120 VAC Plug

Optional Straight 120 VAC Pass-through Plug

- CLEAN, COMPACT DESIGN
- **STREAMLINED**
- LOW PROFILE
- SIDE-EXITING CORDS
- **PLUG & PLAY**
- 6' AC CORD & PLUG (FLAT PLUG STANDARD)
- **CUSTOMIZABLE CONFIGURATIONS AND FINISHES**
- ETL LISTED FOR MOUNTING IN FURNITURE
- 15A

## Modules/Ports:

- X Switched AC
- A Tamper Resistant AC Receptacle
- M Double USB-A (Fast Charging Ports 18W)
- D Dimmer Switch

0.234" (5.944mm)