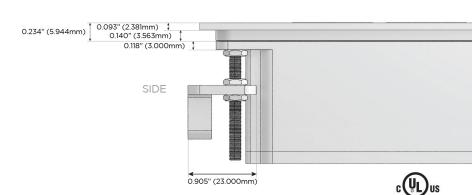

ed Charging Port)
- R Switched AC (Rocker Switch)
- **D** Dimmer Switch

#### Plug:

Supplied with Low Profile Flat 45° Angle 120 VAC Plug

Optional Standard Straight 120 VAC Plug

Optional Straight 120 VAC Pass-through Plug

- CLEAN, COMPACT DESIGN
- STREAMLINED
- LOW PROFILE
- SIDE-EXITING CORDS
- PLUG & PLAY
- 6' AC CORD & PLUG (FLAT PLUG STANDARD)
- CUSTOMIZABLE CONFIGURATIONS AND FINISHES
- UL LISTED FOR MOUNTING IN FURNITURE
- 15A





#### AC POWER & DATA CONNECTIVITY SOLUTION

M-POWER-5T-XAMAX-WTP

# Distributed by



Mormax Company, Inc.
8 Westchester Plaza

Elmsford, NY 10523

<u>&</u>

914-699-0101

 $\searrow$ 

sales@mormax.com mormax.com

TOP

Specs:

## **Modules/Ports:**

- X Switched AC
- A Tamper Resistant AC Receptacle
- M Double USB-A (Fast Charging Ports 18W)