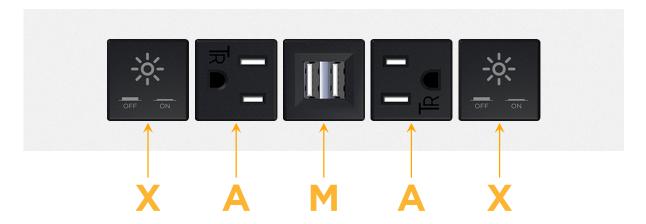

#### **Module/Port Options:**

- A Tamper Resistant AC Receptacle
- E USB-A & USB-C (20W)
- M Double USB-A (Fast Charging Ports 18W)
- H HDMI
- 6 CAT 6
- 12 RJ 12
- X Switched AC
- Y 3-Way Switch (Low Voltage)
- V USB-C (45W High Speed Charging Port)
- S USB-C (25W High Speed Charging Port)
- R Switched AC (Rocker Switch)
- **D** Dimmer Switch

## **Modules/Ports:**

- X Switched AC
- A Tamper Resistant AC Receptacle
- M Double USB-A (Fast Charging Ports 18W)