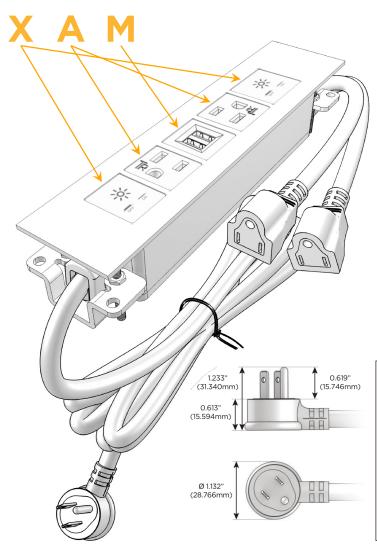

#### Plug:

Supplied with Low Profile Flat 45° Angle 120 VAC Plug

Optional Standard Straight 120 VAC Plug

Optional Straight 120 VAC Pass-through Plug

- CLEAN, COMPACT DESIGN
- STREAMLINED
- LOW PROFILE
- SIDE-EXITING CORDS
- PLUG & PLAY
- 6' AC CORD & PLUG (FLAT PLUG STANDARD)
- CUSTOMIZABLE CONFIGURATIONS AND FINISHES
- UL LISTED FOR MOUNTING IN FURNITURE
- 15A

## **Modules/Ports:**

- X Switched AC
- A Tamper Resistant AC Receptacle
- M Double USB-A (Fast Charging Ports 18W)