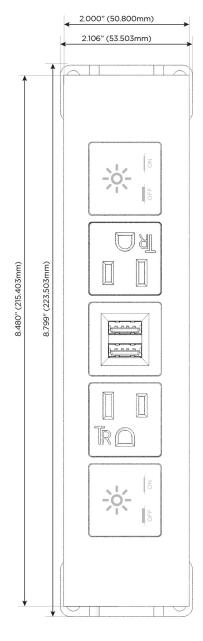

#### **Module/Port Options:**

- A Tamper Resistant AC Receptacle
- E USB-A & USB-C (20W)
- M Double USB-A (Fast Charging Ports 18W)
- H HDMI
- 6 CAT 6
- 12 RJ 12
- X Switched AC
- Y 3-Way Switch (Low Voltage)
- V USB-C (45W High Speed Charging Port)
- S USB-C (25W High Speed Charging Port)
- R Switched AC (Rocker Switch)
- **D** Dimmer Switch

## **Modules/Ports:**

- X Switched AC
- A Tamper Resistant AC Receptacle
- M Double USB-A (Fast Charging Ports 18W)