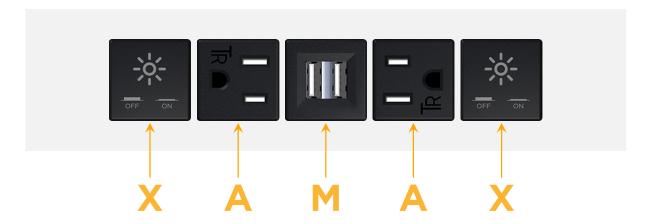

## **Modules/Ports:**

- X Switched AC
- A Tamper Resistant AC Receptacle
- M Double USB-A (Fast Charging Ports 18W)