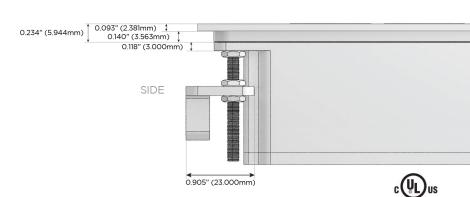

peed Charging Port)
- R Switched AC (Rocker Switch)
- **D** Dimmer Switch

#### Plug:

Supplied with Low Profile Flat 45° Angle 120 VAC Plug

Optional Standard Straight 120 VAC Plug

Optional Straight 120 VAC Pass-through Plug

- CLEAN, COMPACT DESIGN
- STREAMLINED
- LOW PROFILE
- SIDE-EXITING CORDS
- PLUG & PLAY
- 6' AC CORD & PLUG (FLAT PLUG STANDARD)
- CUSTOMIZABLE CONFIGURATIONS AND FINISHES
- UL LISTED FOR MOUNTING IN FURNITURE
- 15A





#### AC POWER & DATA CONNECTIVITY SOLUTION

M-POWER-5T-XAMAX-WATP

# MORMAX

Mormax Company, Inc. 8 Westchester Plaza

Elmsford, NY 10523

Distributed by

<u>&</u> '

914-699-0101

mormax.com



sales@mormax.com

TOP

Specs:

## **Modules/Ports:**

- X Switched AC
- A Tamper Resistant AC Receptacle
- M Double USB-A (Fast Charging Ports 18W)