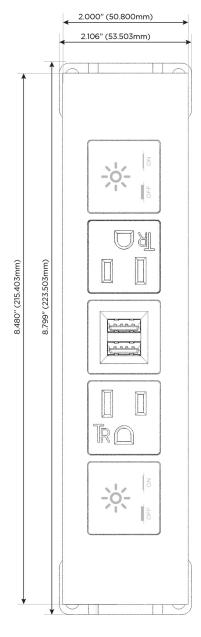

#### **Module/Port Options:**

- A Tamper Resistant AC Receptacle
- E USB-A & USB-C (20W)
- M Double USB-A (Fast Charging Ports 18W)
- H HDMI
- 6 CAT 6
- 12 RJ 12
- X Switched AC
- Y 3-Way Switch (Low Voltage)
- V USB-C (45W High Speed Charging Port)
- S USB-C (25W High Speed Charging Port)
- R Switched AC (Rocker Switch)
- **D** Dimmer Switch

## **Modules/Ports:**

- X Switched AC
- A Tamper Resistant AC Receptacle
- M Double USB-A (Fast Charging Ports 18W)