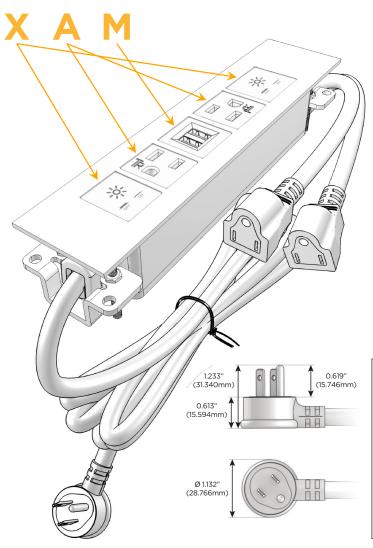

#### AC POWER & DATA CONNECTIVITY SOLUTION

M-POWER-5T-XAMAX-WATP

Distributed by

Mormax Company, Inc.
8 Westchester Plaza

Elmsford, NY 10523

914-699-0101 sales@mormax.com

mormax.com

Metro Light & Power's line of power & data solutions offers sophisticated design elements combined with greater ease of installation. Streamlined and low-profile, enhanced by side-exiting cords, our outlets advance the industry with their cutting edge look and feel. We believe flexibility is key, and we provide a variety of mounting options, including the ability to mount in limited spaces. Our outlets are available in many finishes and configurations, in addition to a custom color and finish capability for our clients.

#### Plug:

Supplied with Low Profile Flat 45° Angle 120 VAC Plug

Optional Standard Straight 120 VAC Plug

Optional Straight 120 VAC Pass-through Plug

- CLEAN, COMPACT DESIGN
- STREAMLINED
- LOW PROFILE
- SIDE-EXITING CORDS
- PLUG & PLAY
- 6' AC CORD & PLUG (FLAT PLUG STANDARD)
- CUSTOMIZABLE CONFIGURATIONS AND FINISHES
- UL LISTED FOR MOUNTING IN FURNITURE
- 15A