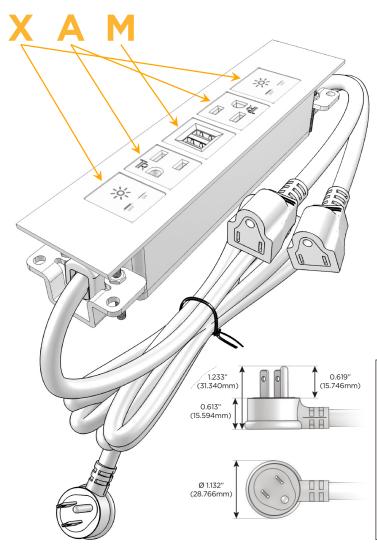

#### Plug:

Supplied with Low Profile Flat 45° Angle 120 VAC Plug

Optional Standard Straight 120 VAC Plug

Optional Straight 120 VAC Pass-through Plug

- CLEAN, COMPACT DESIGN
- STREAMLINED
- LOW PROFILE
- SIDE-EXITING CORDS
- PLUG & PLAY
- 6' AC CORD & PLUG (FLAT PLUG STANDARD)
- CUSTOMIZABLE CONFIGURATIONS AND FINISHES
- UL LISTED FOR MOUNTING IN FURNITURE
- 15A

## **Modules/Ports:**

- X Switched AC
- A Tamper Resistant AC Receptacle
- M Double USB-A (Fast Charging Ports 18W)