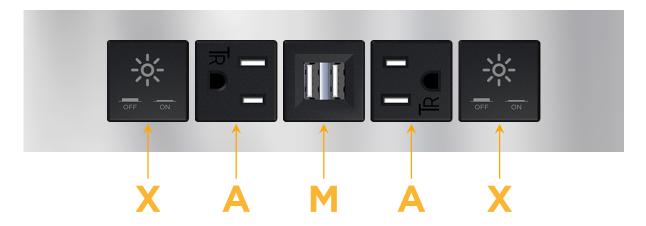

# **Module/Port Options:**

- A Tamper Resistant AC Receptacle
- E USB-A & USB-C (20W)
- M Double USB-A (Fast Charging Ports 18W)
- H HDMI
- 6 CAT 6
- 12 RJ 12
- X Switched AC
- Y 3-Way Switch (Low Voltage)
- V USB-C (45W High Speed Charging Port)
- S USB-C (25W High Speed Charging Port)
- R Switched AC (Rocker Switch)
- **D** Dimmer Switch

## **Modules/Ports:**

- X Switched AC
- A Tamper Resistant AC Receptacle
- M Double USB-A (Fast Charging Ports 18W)