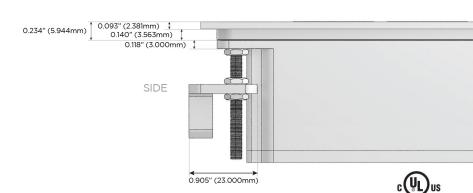

peed Charging Port)
- R Switched AC (Rocker Switch)
- **D** Dimmer Switch

#### Plug:

Supplied with Low Profile Flat 45° Angle 120 VAC Plug

Optional Standard Straight 120 VAC Plug

Optional Straight 120 VAC Pass-through Plug

- CLEAN, COMPACT DESIGN
- STREAMLINED
- LOW PROFILE
- SIDE-EXITING CORDS
- PLUG & PLAY
- 6' AC CORD & PLUG (FLAT PLUG STANDARD)
- CUSTOMIZABLE CONFIGURATIONS AND FINISHES
- UL LISTED FOR MOUNTING IN FURNITURE
- 15A





#### AC POWER & DATA CONNECTIVITY SOLUTION

M-POWER-5T-XAMAX-SS8TP

# Distributed by



Mormax Company, Inc.

<u>&</u>

914-699-0101

 $\searrow$ 

sales@mormax.com

mormax.com

8 Westchester Plaza Elmsford, NY 10523

Specs:

## **Modules/Ports:**

- X Switched AC
- A Tamper Resistant AC Receptacle
- M Double USB-A (Fast Charging Ports 18W)