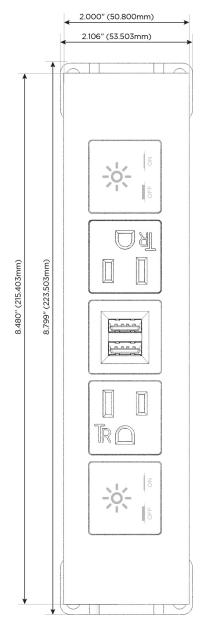

#### Trim Plate Finish: STAINLESS STEEL MIRROR FINISH

Custom Finishes Available

M-POWER-5T-XAMAX-SS8TP

#### AC POWER & DATA CONNECTIVITY SOLUTION

M-POWER-5T-XAMAX-SS8TP