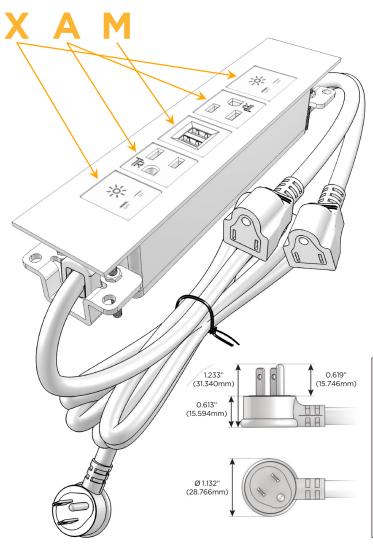

# **Module/Port Options:**

- A Tamper Resistant AC Receptacle
- E USB-A & USB-C (20W)
- M Double USB-A (Fast Charging Ports 18W)
- H HDMI
- 6 CAT 6
- 12 RJ 12
- X Switched AC
- Y 3-Way Switch (Low Voltage)
- V USB-C (45W High Speed Charging Port)
- S USB-C (25W High Speed Charging Port)
- R Switched AC (Rocker Switch)
- **D** Dimmer Switch

#### Plug:

Supplied with Low Profile Flat 45° Angle 120 VAC Plug

Optional Standard Straight 120 VAC Plug

Optional Straight 120 VAC Pass-through Plug

- CLEAN, COMPACT DESIGN
- STREAMLINED
- LOW PROFILE
- SIDE-EXITING CORDS
- PLUG & PLAY
- 6' AC CORD & PLUG (FLAT PLUG STANDARD)
- CUSTOMIZABLE CONFIGURATIONS AND FINISHES
- UL LISTED FOR MOUNTING IN FURNITURE
- 15A

## **Modules/Ports:**

- Switched AC
- **Tamper Resistant AC Receptacle**
- Double USB-A (Fast Charging Ports 18W)