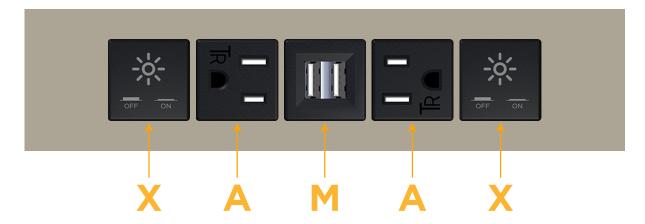

# **Module/Port Options:**

- A Tamper Resistant AC Receptacle
- E USB-A & USB-C (20W)
- M Double USB-A (Fast Charging Ports 18W)
- H HDMI
- 6 CAT 6
- 12 RJ 12
- X Switched AC
- Y 3-Way Switch (Low Voltage)
- V USB-C (45W High Speed Charging Port)
- S USB-C (25W High Speed Charging Port)
- R Switched AC (Rocker Switch)
- **D** Dimmer Switch

## **Modules/Ports:**

- Switched AC
- **Tamper Resistant AC Receptacle**
- Double USB-A (Fast Charging Ports 18W)