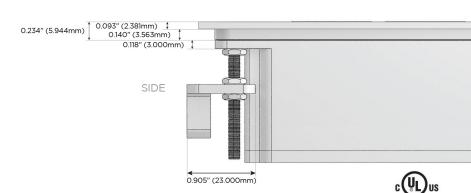

t)
- S USB-C (25W High Speed Charging Port)
- R Switched AC (Rocker Switch)
- **D** Dimmer Switch

#### Plug:

Supplied with Low Profile Flat 45° Angle 120 VAC Plug

Optional Standard Straight 120 VAC Plug

Optional Straight 120 VAC Pass-through Plug

- CLEAN, COMPACT DESIGN
- STREAMLINED
- LOW PROFILE
- SIDE-EXITING CORDS
- PLUG & PLAY
- 6' AC CORD & PLUG (FLAT PLUG STANDARD)
- CUSTOMIZABLE CONFIGURATIONS AND FINISHES
- UL LISTED FOR MOUNTING IN FURNITURE
- 15A





#### AC POWER & DATA CONNECTIVITY SOLUTION

M-POWER-5T-XAMAX-SATP

Distributed by



Mormax Company, Inc. 8 Westchester Plaza

Elmsford, NY 10523

914-699-0101

sales@mormax.com

mormax.com

TOP

Specs:

## **Modules/Ports:**

- Switched AC
- **Tamper Resistant AC Receptacle**
- Double USB-A (Fast Charging Ports 18W)