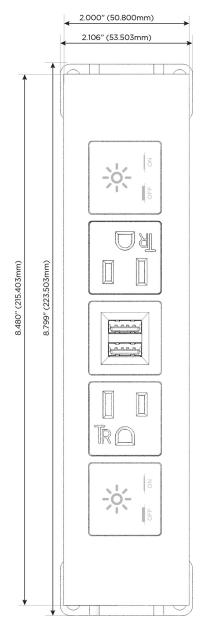

# **Module/Port Options:**

- A Tamper Resistant AC Receptacle
- E USB-A & USB-C (20W)
- M Double USB-A (Fast Charging Ports 18W)
- H HDMI
- 6 CAT 6
- 12 RJ 12
- X Switched AC
- Y 3-Way Switch (Low Voltage)
- V USB-C (45W High Speed Charging Port)
- S USB-C (25W High Speed Charging Port)
- R Switched AC (Rocker Switch)
- **D** Dimmer Switch

## **Modules/Ports:**

- Switched AC
- **Tamper Resistant AC Receptacle**
- Double USB-A (Fast Charging Ports 18W)