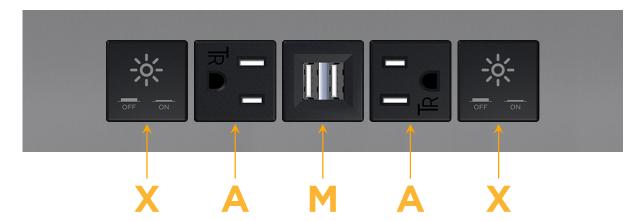

## Modules/Ports:

- X Switched AC
- A Tamper Resistant AC Receptacle
- M Double USB-A (Fast Charging Ports 18W)