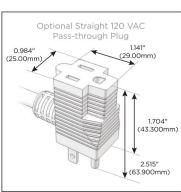

#### Plug:

Supplied with Low Profile Flat 45° Angle 120 VAC Plug

Optional Standard Straight 120 VAC Plug

Optional Straight 120 VAC Pass-through Plug

- CLEAN, COMPACT DESIGN
- STREAMLINED
- LOW PROFILE
- SIDE-EXITING CORDS
- PLUG & PLAY
- 6' AC CORD & PLUG (FLAT PLUG STANDARD)
- CUSTOMIZABLE CONFIGURATIONS AND FINISHES
- UL LISTED FOR MOUNTING IN FURNITURE
- 15A