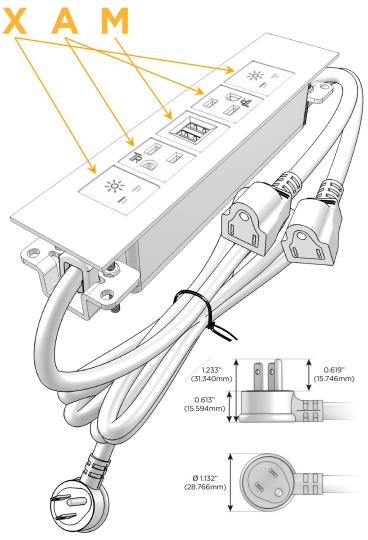

#### Plug:

Supplied with Low Profile Flat 45° Angle 120 VAC Plug

Optional Standard Straight 120 VAC Plug

Optional Straight 120 VAC Pass-through Plug

- CLEAN, COMPACT DESIGN
- STREAMLINED
- LOW PROFILE
- SIDE-EXITING CORDS
- PLUG & PLAY
- 6' AC CORD & PLUG (FLAT PLUG STANDARD)
- CUSTOMIZABLE CONFIGURATIONS AND FINISHES
- UL LISTED FOR MOUNTING IN FURNITURE
- 15A

## Modules/Ports:

- X Switched AC
- A Tamper Resistant AC Receptacle
- M Double USB-A (Fast Charging Ports 18W)