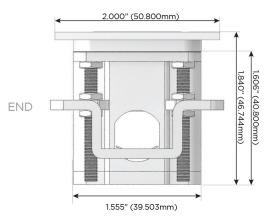

High Speed Charging Port)
- R Switched AC (Rocker Switch)
- **D** Dimmer Switch

#### Plug:

Supplied with Low Profile Flat 45° Angle 120 VAC Plug

Optional Standard Straight 120 VAC Plug

Optional Straight 120 VAC Pass-through Plug

- CLEAN, COMPACT DESIGN
- STREAMLINED
- LOW PROFILE
- SIDE-EXITING CORDS
- PLUG & PLAY
- 6' AC CORD & PLUG (FLAT PLUG STANDARD)
- CUSTOMIZABLE CONFIGURATIONS AND FINISHES
- UL LISTED FOR MOUNTING IN FURNITURE
- 15A





#### AC POWER & DATA CONNECTIVITY SOLUTION

M-POWER-5T-XAMAX-MATP

# MORMAX

Mormax Company, Inc.
8 Westchester Plaza

Elmsford, NY 10523

Distributed by

914-699-0101

mormax.com

 $\searrow$ 

sales@mormax.com

TOP

Specs:

## Modules/Ports:

- X Switched AC
- A Tamper Resistant AC Receptacle
- M Double USB-A (Fast Charging Ports 18W)