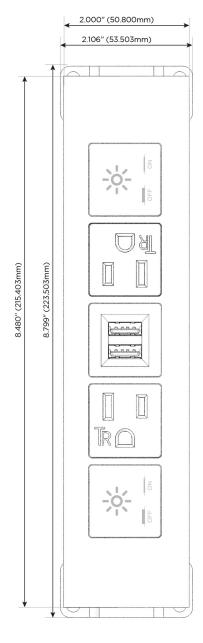

#### **Module/Port Options:**

- A Tamper Resistant AC Receptacle
- E USB-A & USB-C (20W)
- M Double USB-A (Fast Charging Ports 18W)
- H HDMI
- 6 CAT 6
- 12 RJ 12
- X Switched AC
- Y 3-Way Switch (Low Voltage)
- V USB-C (45W High Speed Charging Port)
- S USB-C (25W High Speed Charging Port)
- R Switched AC (Rocker Switch)
- **D** Dimmer Switch

## Modules/Ports:

- X Switched AC
- A Tamper Resistant AC Receptacle
- M Double USB-A (Fast Charging Ports 18W)