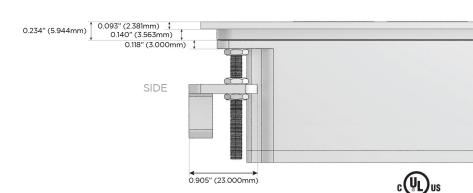

gh Speed Charging Port)
- R Switched AC (Rocker Switch)
- **D** Dimmer Switch

#### Plug:

Supplied with Low Profile Flat 45° Angle 120 VAC Plug

Optional Standard Straight 120 VAC Plug

Optional Straight 120 VAC Pass-through Plug

- CLEAN, COMPACT DESIGN
- STREAMLINED
- LOW PROFILE
- SIDE-EXITING CORDS
- PLUG & PLAY
- 6' AC CORD & PLUG (FLAT PLUG STANDARD)
- CUSTOMIZABLE CONFIGURATIONS AND FINISHES
- UL LISTED FOR MOUNTING IN FURNITURE
- 15A





#### AC POWER & DATA CONNECTIVITY SOLUTION

M-POWER-5T-XAMAX-MATP

# MORMAX

Mormax Company, Inc.
8 Westchester Plaza

Elmsford, NY 10523

Distributed by

914-699-0101

mormax.com

 $\searrow$ 

sales@mormax.com

TOP

Specs:

## Modules/Ports:

- X Switched AC
- A Tamper Resistant AC Receptacle
- M Double USB-A (Fast Charging Ports 18W)