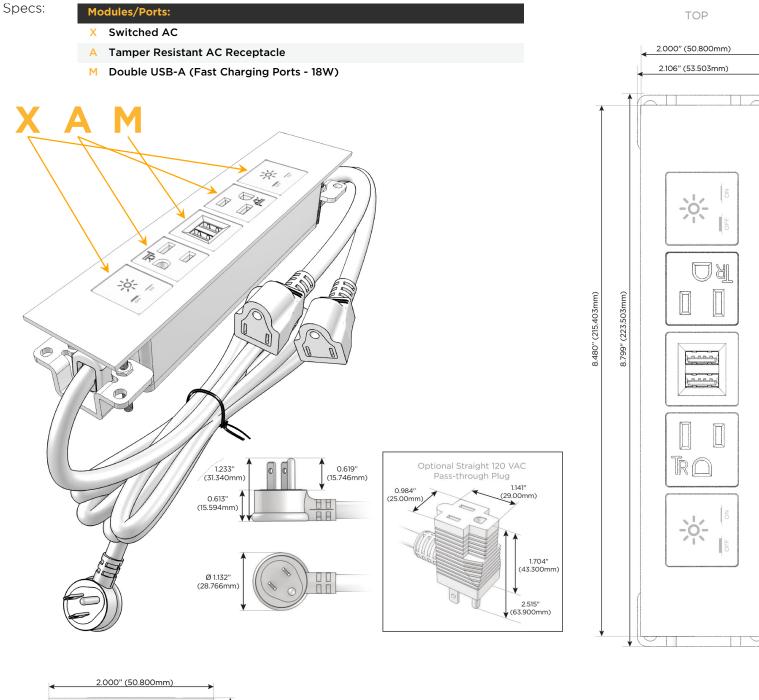

# Module/Port Options:

- A Tamper Resistant AC Receptacle
- E USB-A & USB-C (20W)
- M Double USB-A (Fast Charging Ports 18W)
- H HDMI
- 6 CAT 6
- 12 RJ 12
- X Switched AC
- Y 3-Way Switch (Low Voltage)
- V USB-C (45W High Speed Charging Port)
- S USB-C (25W High Speed Charging Port)
- R Switched AC (Rocker Switch)
- D Dimmer Switch

### Plug:

Supplied with Low Profile Flat 45° Angle 120 VAC Plug

Optional Standard Straight 120 VAC Plug

Optional Straight 120 VAC Pass-through Plug

- CLEAN, COMPACT DESIGN
- STREAMLINED
- LOW PROFILE
- SIDE-EXITING CORDS
- PLUG & PLAY
- 6' AC CORD & PLUG (FLAT PLUG STANDARD)
- CUSTOMIZABLE CONFIGURATIONS AND FINISHES
- UL LISTED FOR MOUNTING IN FURNITURE
- 15A