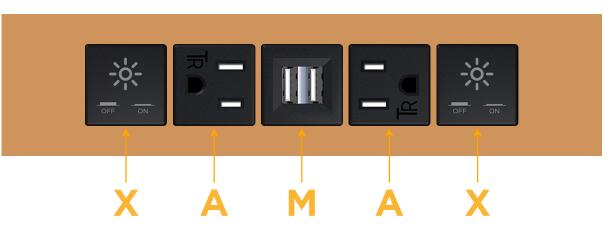

# Module/Port Options:

- A Tamper Resistant AC Receptacle
- E USB-A & USB-C (20W)
- M Double USB-A (Fast Charging Ports 18W)
- H HDMI
- 6 CAT 6
- 12 RJ 12
- X Switched AC
- Y 3-Way Switch (Low Voltage)
- V USB-C (45W High Speed Charging Port)
- S USB-C (25W High Speed Charging Port)
- R Switched AC (Rocker Switch)
- D Dimmer Switch