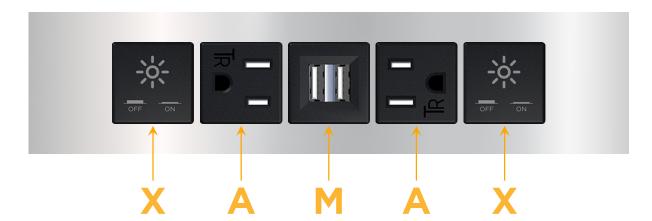

### **Modules/Ports:**

- X Switched AC
- A Tamper Resistant AC Receptacle
- M Double USB-A (Fast Charging Ports 18W)