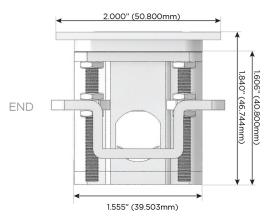

ort)
- R Switched AC (Rocker Switch)
- D **Dimmer Switch**

### Plug:

Supplied with Low Profile Flat 45° Angle 120 VAC

Optional Standard Straight 120 VAC Plug

Optional Straight 120 VAC Pass-through Plug

- CLEAN, COMPACT DESIGN
- **STREAMLINED**
- LOW PROFILE
- SIDE-EXITING CORDS
- **PLUG & PLAY**
- 6' AC CORD & PLUG (FLAT PLUG STANDARD)
- **CUSTOMIZABLE CONFIGURATIONS AND FINISHES**
- **UL LISTED FOR MOUNTING IN FURNITURE**
- 15A





### AC POWER & DATA CONNECTIVITY SOLUTION

M-POWER-5T-XAMAX-CRATP

Distributed by



Mormax Company, Inc.
8 Westchester Plaza

Elmsford, NY 10523

<u>&</u>

914-699-0101

mormax.com

 $\searrow$ 

sales@mormax.com

TOP

### Specs:

### **Modules/Ports:**

- X Switched AC
- A Tamper Resistant AC Receptacle
- M Double USB-A (Fast Charging Ports 18W)