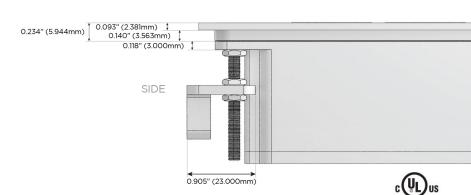

t)
- R Switched AC (Rocker Switch)
- D **Dimmer Switch**

### Plug:

Supplied with Low Profile Flat 45° Angle 120 VAC

Optional Standard Straight 120 VAC Plug

Optional Straight 120 VAC Pass-through Plug

- CLEAN, COMPACT DESIGN
- **STREAMLINED**
- LOW PROFILE
- SIDE-EXITING CORDS
- **PLUG & PLAY**
- 6' AC CORD & PLUG (FLAT PLUG STANDARD)
- **CUSTOMIZABLE CONFIGURATIONS AND FINISHES**
- **UL LISTED FOR MOUNTING IN FURNITURE**
- 15A





### AC POWER & DATA CONNECTIVITY SOLUTION

M-POWER-5T-XAMAX-CRATP

Distributed by



Mormax Company, Inc.
8 Westchester Plaza

Elmsford, NY 10523

<u>&</u>

914-699-0101

mormax.com

 $\searrow$ 

sales@mormax.com

TOP

### Specs:

### **Modules/Ports:**

- X Switched AC
- A Tamper Resistant AC Receptacle
- M Double USB-A (Fast Charging Ports 18W)