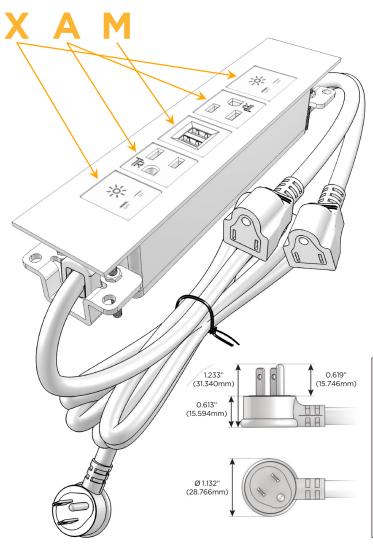

#### AC POWER & DATA CONNECTIVITY SOLUTION

M-POWER-5T-XAMAX-CRATP

### Plug:

Supplied with Low Profile Flat 45° Angle 120 VAC

Optional Standard Straight 120 VAC Plug

Optional Straight 120 VAC Pass-through Plug

- CLEAN, COMPACT DESIGN
- **STREAMLINED**
- LOW PROFILE
- SIDE-EXITING CORDS
- **PLUG & PLAY**
- 6' AC CORD & PLUG (FLAT PLUG STANDARD)
- **CUSTOMIZABLE CONFIGURATIONS AND FINISHES**
- **UL LISTED FOR MOUNTING IN FURNITURE**
- 15A