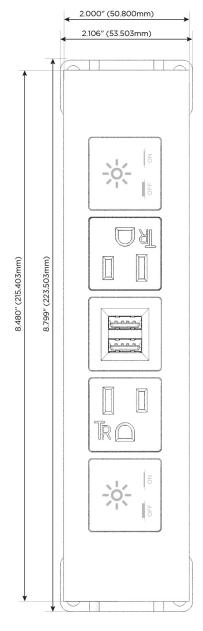

### **Modules/Ports:**

- X Switched AC
- A Tamper Resistant AC Receptacle
- M Double USB-A (Fast Charging Ports 18W)