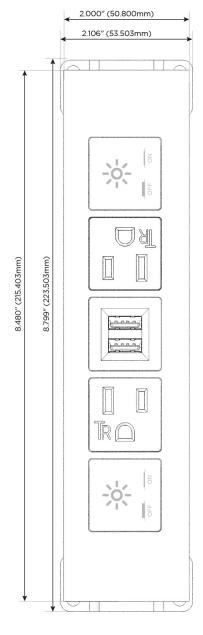

## **Module/Port Options:**

- **Tamper Resistant AC Receptacle**
- USB-A & USB-C (20W)
- Double USB-A (Fast Charging Ports 18W)
- **HDMI**
- CAT 6
- 12 RJ 12
- X Switched AC
- 3-Way Switch (Low Voltage)
- V USB-C (45W High Speed Charging Port)
- USB-C (25W High Speed Charging Port)
- R Switched AC (Rocker Switch)
- D Dimmer Switch

#### Specs: **Modules/Ports:**

- Switched AC
- **Tamper Resistant AC Receptacle**
- Double USB-A (Fast Charging Ports 18W)

LISTED