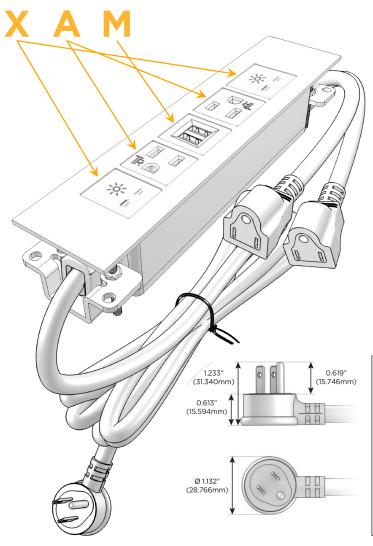

#### AC POWER & DATA CONNECTIVITY SOLUTION

M-POWER-5T-XAMAX-BZ5AATP

Distributed by

Mormax Company, Inc.

914-699-0101

8 Westchester Plaza Elmsford, NY 10523

sales@mormax.com mormax.com

Metro Light & Power's line of power & data solutions offers sophisticated design elements combined with greater ease of installation. Streamlined and low-profile, enhanced by side-exiting cords, our outlets advance the industry with their cutting edge look and feel. We believe flexibility is key, and we provide a variety of mounting options, including the ability to mount in limited spaces. Our outlets are available in many finishes and configurations, in addition to a custom color and finish capability for our clients.

#### Plug:

Supplied with Low Profile Flat 45° Angle 120 VAC

Optional Standard Straight 120 VAC Plug

Optional Straight 120 VAC Pass-through Plug

- CLEAN, COMPACT DESIGN
- **STREAMLINED**
- LOW PROFILE
- SIDE-EXITING CORDS
- **PLUG & PLAY**
- 6' AC CORD & PLUG (FLAT PLUG STANDARD)
- **CUSTOMIZABLE CONFIGURATIONS AND FINISHES**
- **UL LISTED FOR MOUNTING IN FURNITURE**
- 15A