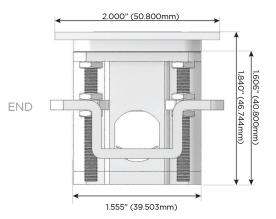

igh Speed Charging Port)
- R Switched AC (Rocker Switch)
- D Dimmer Switch

#### Plug:

Supplied with Low Profile Flat 45° Angle 120 VAC

Optional Standard Straight 120 VAC Plug

Optional Straight 120 VAC Pass-through Plug

- CLEAN, COMPACT DESIGN
- **STREAMLINED**
- LOW PROFILE
- SIDE-EXITING CORDS
- **PLUG & PLAY**
- 6' AC CORD & PLUG (FLAT PLUG STANDARD)
- **CUSTOMIZABLE CONFIGURATIONS AND FINISHES**
- **UL LISTED FOR MOUNTING IN FURNITURE**
- 15A





#### AC POWER & DATA CONNECTIVITY SOLUTION

M-POWER-5T-XAMAX-BZ5AATP

# Distributed by



Mormax Company, Inc. 8 Westchester Plaza

Elmsford, NY 10523

914-699-0101

mormax.com

sales@mormax.com

TOP

#### Specs: **Modules/Ports:**

- Switched AC
- **Tamper Resistant AC Receptacle**
- Double USB-A (Fast Charging Ports 18W)







LISTED