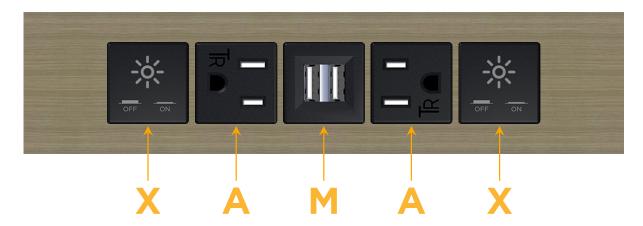

#### Trim Plate Finish: ANTIQUED ARCHITECTURAL BRONZE (ABS)

M-POWER-5T-XAMAX-BZ5AATP

## **Module/Port Options:**

- **Tamper Resistant AC Receptacle**
- USB-A & USB-C (20W)
- Double USB-A (Fast Charging Ports 18W)
- **HDMI**
- CAT 6
- 12 RJ 12
- X Switched AC
- 3-Way Switch (Low Voltage)
- V USB-C (45W High Speed Charging Port)
- USB-C (25W High Speed Charging Port)
- R Switched AC (Rocker Switch)
- D Dimmer Switch

#### Specs: **Modules/Ports:**

- Switched AC
- **Tamper Resistant AC Receptacle**
- Double USB-A (Fast Charging Ports 18W)

LISTED