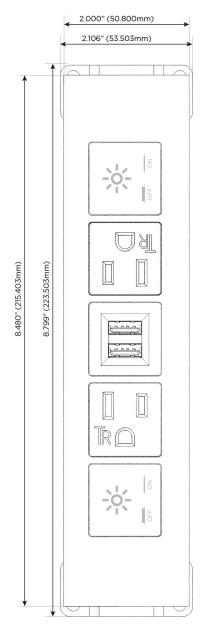

#### **Module/Port Options:**

- **Tamper Resistant AC Receptacle**
- USB-A & USB-C (20W)
- Double USB-A (Fast Charging Ports 18W)
- **HDMI**
- CAT 6
- 12 RJ 12
- X Switched AC
- 3-Way Switch (Low Voltage)
- V USB-C (45W High Speed Charging Port)
- USB-C (25W High Speed Charging Port)
- R Switched AC (Rocker Switch)
- D Dimmer Switch

# **Modules/Ports:**

- Switched AC
- **Tamper Resistant AC Receptacle**
- Double USB-A (Fast Charging Ports 18W)