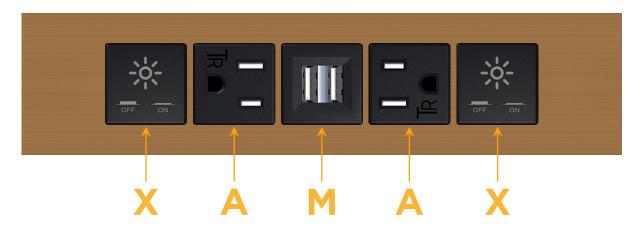

#### **Module/Port Options:**

- **Tamper Resistant AC Receptacle**
- USB-A & USB-C (20W)
- Double USB-A (Fast Charging Ports 18W)
- **HDMI**
- CAT 6
- 12 RJ 12
- X Switched AC
- 3-Way Switch (Low Voltage)
- V USB-C (45W High Speed Charging Port)
- USB-C (25W High Speed Charging Port)
- R Switched AC (Rocker Switch)
- D Dimmer Switch

# **Modules/Ports:**

- Switched AC
- **Tamper Resistant AC Receptacle**
- Double USB-A (Fast Charging Ports 18W)