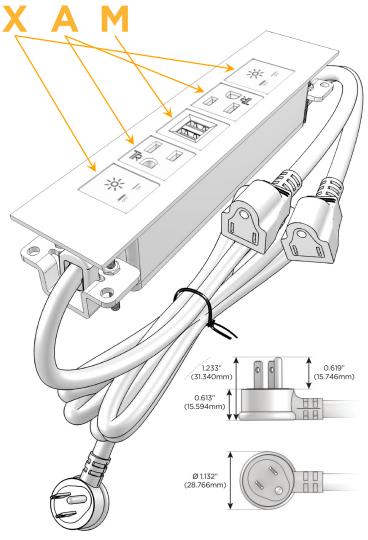

#### Plug:

Supplied with Low Profile Flat 45° Angle 120 VAC

Optional Standard Straight 120 VAC Plug

Optional Straight 120 VAC Pass-through Plug

- CLEAN, COMPACT DESIGN
- **STREAMLINED**
- LOW PROFILE
- SIDE-EXITING CORDS
- **PLUG & PLAY**
- 6' AC CORD & PLUG (FLAT PLUG STANDARD)
- **CUSTOMIZABLE CONFIGURATIONS AND FINISHES**
- **UL LISTED FOR MOUNTING IN FURNITURE**
- 15A