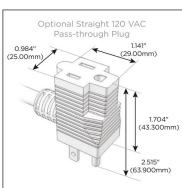

#### Plug:

Supplied with Low Profile Flat 45° Angle 120 VAC

Optional Standard Straight 120 VAC Plug

Optional Straight 120 VAC Pass-through Plug

- CLEAN, COMPACT DESIGN
- **STREAMLINED**
- LOW PROFILE
- SIDE-EXITING CORDS
- **PLUG & PLAY**
- 6' AC CORD & PLUG (FLAT PLUG STANDARD)
- **CUSTOMIZABLE CONFIGURATIONS AND FINISHES**
- **UL LISTED FOR MOUNTING IN FURNITURE**
- 15A