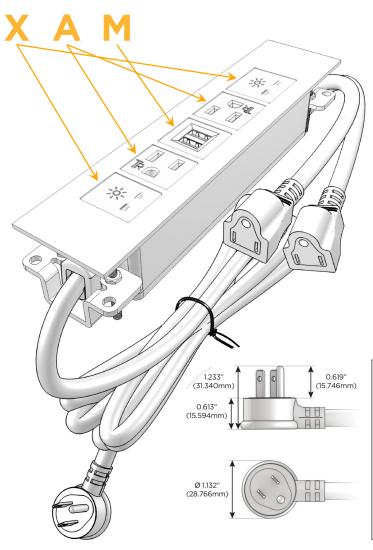

#### AC POWER & DATA CONNECTIVITY SOLUTION

M-POWER-5T-XAMAX-BRTP

Distributed by

Mormax Company, Inc.

8 Westchester Plaza Elmsford, NY 10523 914-699-0101 sales@mormax.com

mormax.com

Metro Light & Power's line of power & data solutions offers sophisticated design elements combined with greater ease of installation. Streamlined and low-profile, enhanced by side-exiting cords, our outlets advance the industry with their cutting edge look and feel. We believe flexibility is key, and we provide a variety of mounting options, including the ability to mount in limited spaces. Our outlets are available in many finishes and configurations, in addition to a custom color and finish capability for our clients.

#### Plug:

Supplied with Low Profile Flat 45° Angle 120 VAC Plug

Optional Standard Straight 120 VAC Plug

Optional Straight 120 VAC Pass-through Plug

- · CLEAN, COMPACT DESIGN
- STREAMLINED
- LOW PROFILE
- SIDE-EXITING CORDS
- PLUG & PLAY
- 6' AC CORD & PLUG (FLAT PLUG STANDARD)
- CUSTOMIZABLE CONFIGURATIONS AND FINISHES
- UL LISTED FOR MOUNTING IN FURNITURE
- 15A