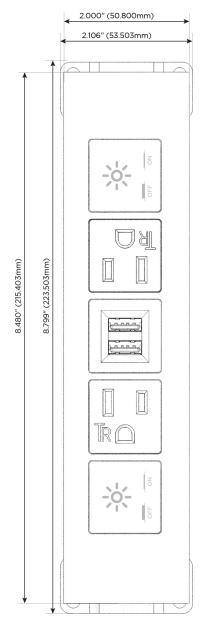

#### **Module/Port Options:**

- A Tamper Resistant AC Receptacle
- E USB-A & USB-C (20W)
- M Double USB-A (Fast Charging Ports 18W)
- H HDMI
- 6 CAT 6
- 12 RJ 12
- X Switched AC
- Y 3-Way Switch (Low Voltage)
- V USB-C (45W High Speed Charging Port)
- S USB-C (25W High Speed Charging Port)
- R Switched AC (Rocker Switch)
- **D** Dimmer Switch

## **Modules/Ports:**

- Switched AC
- A Tamper Resistant AC Receptacle
- M Double USB-A (Fast Charging Ports 18W)