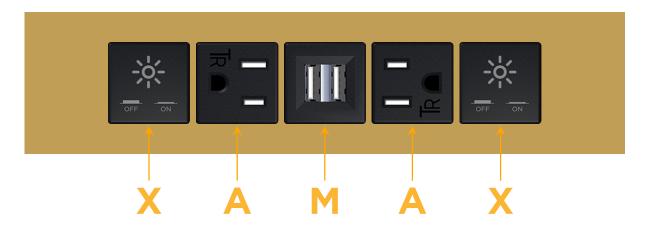

#### **Module/Port Options:**

- A Tamper Resistant AC Receptacle
- E USB-A & USB-C (20W)
- M Double USB-A (Fast Charging Ports 18W)
- H HDMI
- 6 CAT 6
- 12 RJ 12
- X Switched AC
- Y 3-Way Switch (Low Voltage)
- V USB-C (45W High Speed Charging Port)
- S USB-C (25W High Speed Charging Port)
- R Switched AC (Rocker Switch)
- **D** Dimmer Switch

## **Modules/Ports:**

- Switched AC
- A Tamper Resistant AC Receptacle
- M Double USB-A (Fast Charging Ports 18W)