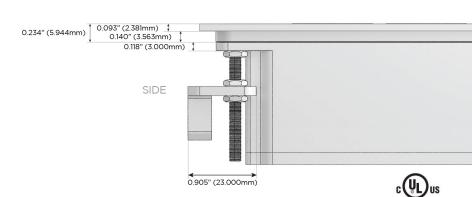

h Speed Charging Port)
- R Switched AC (Rocker Switch)
- **D** Dimmer Switch

#### Plug:

Supplied with Low Profile Flat 45° Angle 120 VAC Plug

Optional Standard Straight 120 VAC Plug

Optional Straight 120 VAC Pass-through Plug

- · CLEAN, COMPACT DESIGN
- STREAMLINED
- LOW PROFILE
- SIDE-EXITING CORDS
- PLUG & PLAY
- 6' AC CORD & PLUG (FLAT PLUG STANDARD)
- CUSTOMIZABLE CONFIGURATIONS AND FINISHES
- UL LISTED FOR MOUNTING IN FURNITURE
- 15A





#### AC POWER & DATA CONNECTIVITY SOLUTION

M-POWER-5T-XAMAX-BRTP

# Distributed by

Mormax Company, Inc.
8 Westchester Plaza

Elmsford, NY 10523

<u>&</u>

914-699-0101

 $\searrow$ 

sales@mormax.com

mormax.com

Specs:

## **Modules/Ports:**

- Switched AC
- A Tamper Resistant AC Receptacle
- M Double USB-A (Fast Charging Ports 18W)