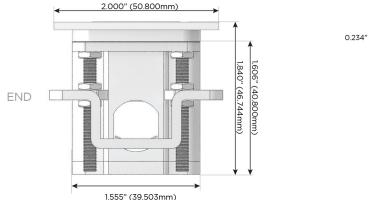

### Plug:

Supplied with Low Profile Flat 45° Angle 120 VAC Plug

- Optional Standard Straight 120 VAC Plug
- Optional Straight 120 VAC Pass-through Plug

- CLEAN, COMPACT DESIGN
- STREAMLINED
- LOW PROFILE
- SIDE-EXITING CORDS
- PLUG & PLAY
- 6' AC CORD & PLUG (FLAT PLUG STANDARD)
- CUSTOMIZABLE CONFIGURATIONS AND FINISHES
- UL LISTED FOR MOUNTING IN FURNITURE
- 15A