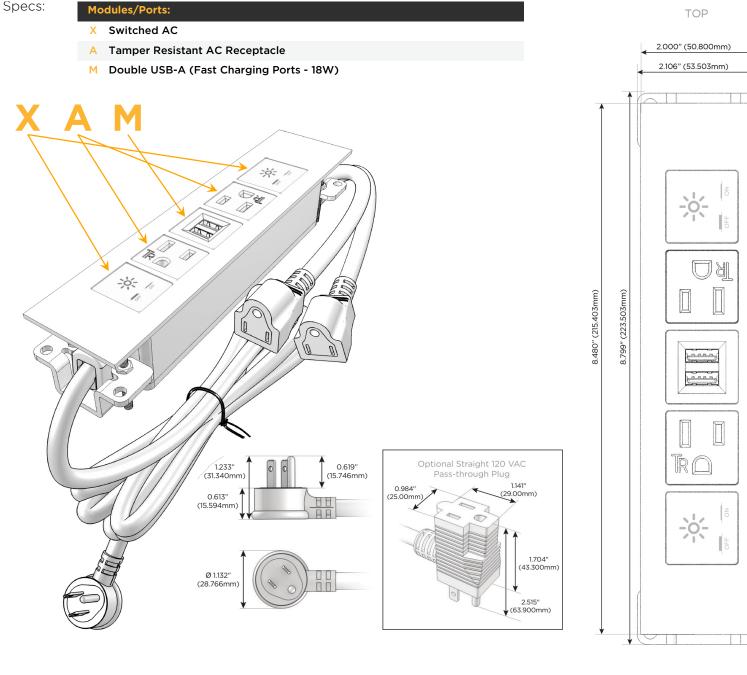

# Module/Port Options:

- A Tamper Resistant AC Receptacle
- E USB-A & USB-C (20W)
- M Double USB-A (Fast Charging Ports 18W)
- H HDMI
- 6 CAT 6
- 12 RJ 12
- X Switched AC
- Y 3-Way Switch (Low Voltage)
- V USB-C (45W High Speed Charging Port)
- S USB-C (25W High Speed Charging Port)
- R Switched AC (Rocker Switch)
- D Dimmer Switch

### Plug:

Supplied with Low Profile Flat 45° Angle 120 VAC Plug

- Optional Standard Straight 120 VAC Plug
- Optional Straight 120 VAC Pass-through Plug

- CLEAN, COMPACT DESIGN
- STREAMLINED
- LOW PROFILE
- SIDE-EXITING CORDS
- PLUG & PLAY
- 6' AC CORD & PLUG (FLAT PLUG STANDARD)
- CUSTOMIZABLE CONFIGURATIONS AND FINISHES
- UL LISTED FOR MOUNTING IN FURNITURE
- 15A