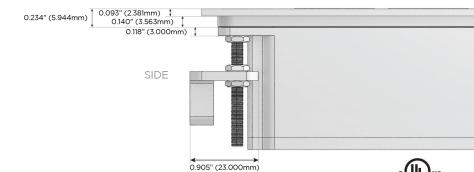

### Plug:

Supplied with Low Profile Flat 45° Angle 120 VAC Plug

- Optional Standard Straight 120 VAC Plug
- Optional Straight 120 VAC Pass-through Plug

- CLEAN, COMPACT DESIGN
- STREAMLINED
- LOW PROFILE
- SIDE-EXITING CORDS
- PLUG & PLAY
- 6' AC CORD & PLUG (FLAT PLUG STANDARD)
- CUSTOMIZABLE CONFIGURATIONS AND FINISHES
- UL LISTED FOR MOUNTING IN FURNITURE
- 15A