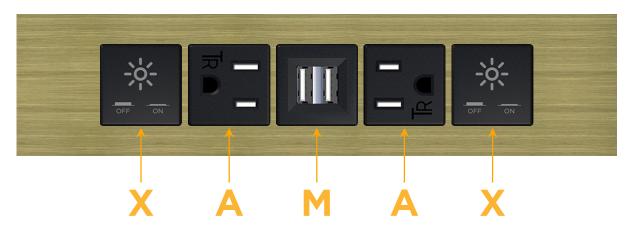

# Module/Port Options:

- A Tamper Resistant AC Receptacle
- E USB-A & USB-C (20W)
- M Double USB-A (Fast Charging Ports 18W)
- H HDMI
- 6 CAT 6
- 12 RJ 12
- X Switched AC
- Y 3-Way Switch (Low Voltage)
- V USB-C (45W High Speed Charging Port)
- S USB-C (25W High Speed Charging Port)
- R Switched AC (Rocker Switch)
- D Dimmer Switch