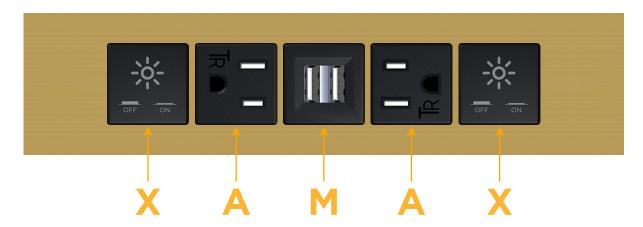

# **Modules/Ports:**

- X Switched AC
- A Tamper Resistant AC Receptacle
- M Double USB-A (Fast Charging Ports 18W)