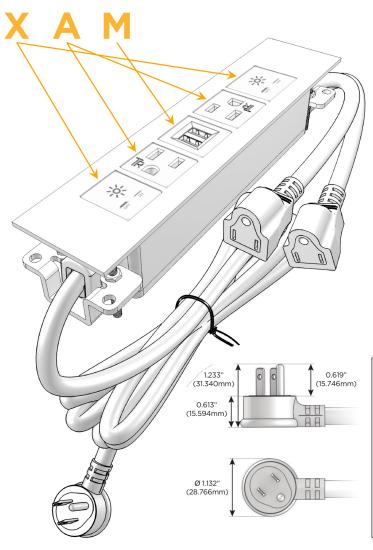

#### AC POWER & DATA CONNECTIVITY SOLUTION

M-POWER-5T-XAMAX-BR4TP

Distributed by

Mormax Company, Inc.
8 Westchester Plaza

Elmsford, NY 10523

914-699-0101 sales@mormax.com

mormax.com

Metro Light & Power's line of power & data solutions offers sophisticated design elements combined with greater ease of installation. Streamlined and low-profile, enhanced by side-exiting cords, our outlets advance the industry with their cutting edge look and feel. We believe flexibility is key, and we provide a variety of mounting options, including the ability to mount in limited spaces. Our outlets are available in many finishes and configurations, in addition to a custom color and finish capability for our clients.

#### Plug:

Supplied with Low Profile Flat 45° Angle 120 VAC Plug

Optional Standard Straight 120 VAC Plug

Optional Straight 120 VAC Pass-through Plug

- CLEAN, COMPACT DESIGN
- STREAMLINED
- LOW PROFILE
- SIDE-EXITING CORDS
- PLUG & PLAY
- 6' AC CORD & PLUG (FLAT PLUG STANDARD)
- CUSTOMIZABLE CONFIGURATIONS AND FINISHES
- UL LISTED FOR MOUNTING IN FURNITURE
- 15A