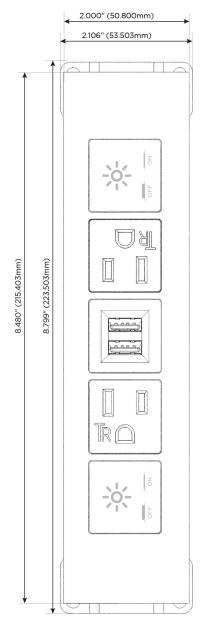

# **Modules/Ports:**

- X Switched AC
- A Tamper Resistant AC Receptacle
- M Double USB-A (Fast Charging Ports 18W)