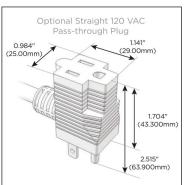

### Plug:

Supplied with Low Profile Flat 45° Angle 120 VAC

Optional Standard Straight 120 VAC Plug

Optional Straight 120 VAC Pass-through Plug

- CLEAN, COMPACT DESIGN
- **STREAMLINED**
- LOW PROFILE
- SIDE-EXITING CORDS
- **PLUG & PLAY**
- 6' AC CORD & PLUG (FLAT PLUG STANDARD)
- **CUSTOMIZABLE CONFIGURATIONS AND FINISHES**
- ETL LISTED FOR MOUNTING IN FURNITURE
- 15A