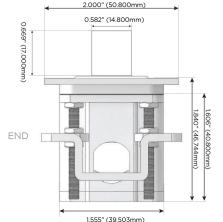

### Plug:

Supplied with Low Profile Flat 45° Angle 120 VAC

Optional Standard Straight 120 VAC Plug

Optional Straight 120 VAC Pass-through Plug

- CLEAN, COMPACT DESIGN
- **STREAMLINED**
- LOW PROFILE
- SIDE-EXITING CORDS
- **PLUG & PLAY**
- 6' AC CORD & PLUG (FLAT PLUG STANDARD)
- **CUSTOMIZABLE CONFIGURATIONS AND FINISHES**
- ETL LISTED FOR MOUNTING IN FURNITURE
- 15A