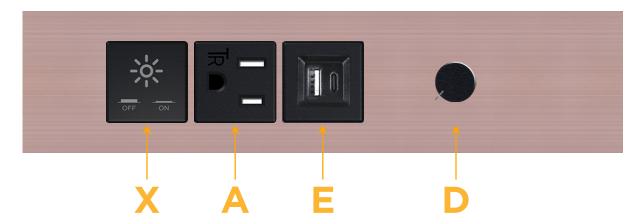

### **Module/Port Options:**

- **Tamper Resistant AC Receptacle**
- USB-A & USB-C (20W)
- Double USB-A (Fast Charging Ports 18W)
- **HDMI**
- CAT 6
- 12 RJ 12
- X Switched AC
- 3-Way Switch (Low Voltage)
- V USB-C (45W High Speed Charging Port)
- USB-C (25W High Speed Charging Port)
- R Switched AC (Rocker Switch)
- D Dimmer Switch

# Distributed by

Mormax Company, Inc.

8 Westchester Plaza Elmsford, NY 10523 914-699-0101

sales@mormax.com mormax.com

TOP

Specs:

Modules/Ports:

- X Switched AC
- E USB-A & USB-C (20W)

**Tamper Resistant AC Receptacle** 

Dimmer Switch

0.234" (5.944mm)