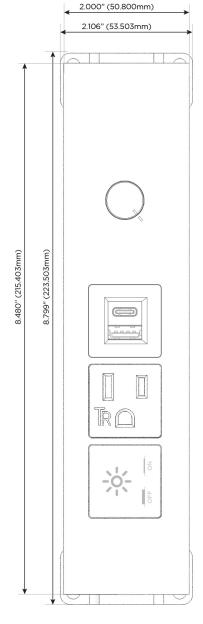

### **Module/Port Options:**

- **Tamper Resistant AC Receptacle**
- USB-A & USB-C (20W)
- Double USB-A (Fast Charging Ports 18W)
- **HDMI**
- CAT 6
- 12 RJ 12
- X Switched AC
- 3-Way Switch (Low Voltage)
- V USB-C (45W High Speed Charging Port)
- USB-C (25W High Speed Charging Port)
- R Switched AC (Rocker Switch)
- D Dimmer Switch

# Distributed by

Mormax Company, Inc.

8 Westchester Plaza Elmsford, NY 10523 914-699-0101

sales@mormax.com mormax.com

TOP

Specs:

Modules/Ports:

- X Switched AC
- E USB-A & USB-C (20W)

**Tamper Resistant AC Receptacle** 

Dimmer Switch

0.234" (5.944mm)