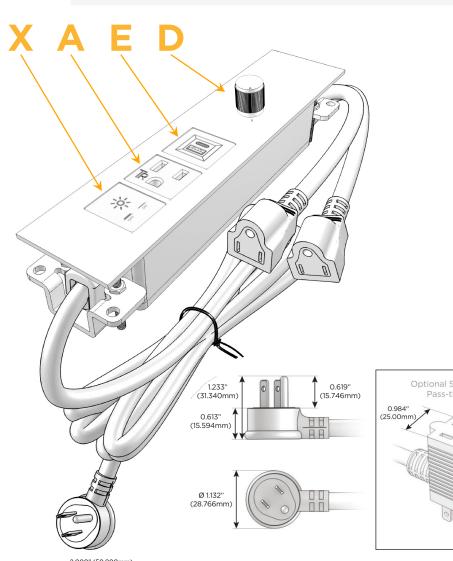

### Plug:

Supplied with Low Profile Flat 45° Angle 120 VAC

Optional Standard Straight 120 VAC Plug

Optional Straight 120 VAC Pass-through Plug

- CLEAN, COMPACT DESIGN
- **STREAMLINED**
- LOW PROFILE
- SIDE-EXITING CORDS
- **PLUG & PLAY**
- 6' AC CORD & PLUG (FLAT PLUG STANDARD)
- **CUSTOMIZABLE CONFIGURATIONS AND FINISHES**
- ETL LISTED FOR MOUNTING IN FURNITURE
- 15A

# Distributed by

Mormax Company, Inc.

8 Westchester Plaza Elmsford, NY 10523 914-699-0101

sales@mormax.com mormax.com

TOP

Specs:

Modules/Ports:

- X Switched AC
- E USB-A & USB-C (20W)