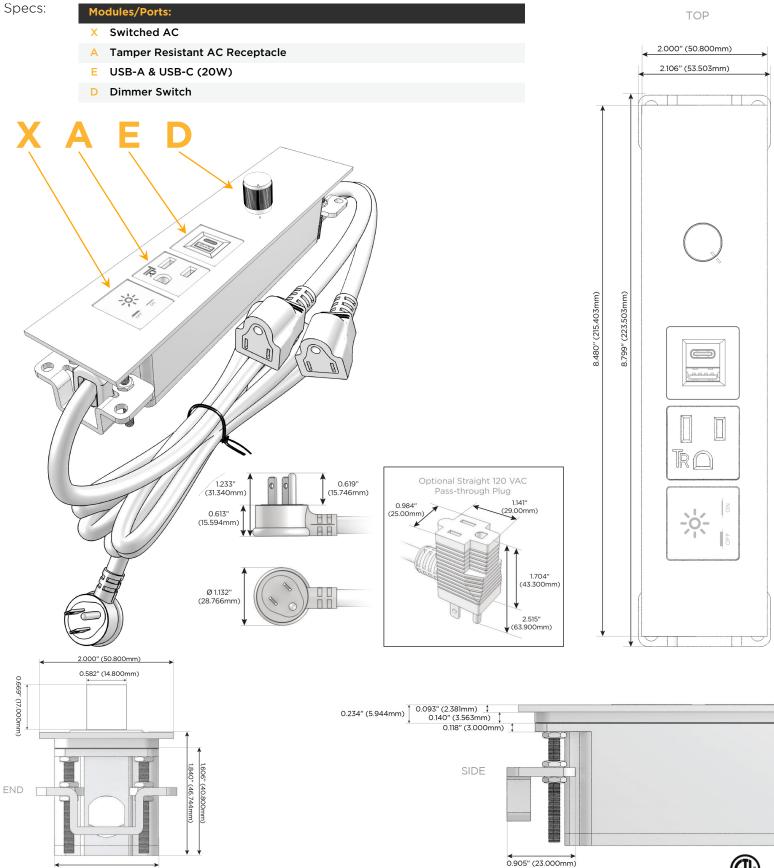

# S: Module/Port Options:

- A Tamper Resistant AC Receptacle
- E USB-A & USB-C (20W)
- M Double USB-A (Fast Charging Ports 18W)
- H HDMI
- 6 CAT 6
- 12 RJ 12
- X Switched AC
- Y 3-Way Switch (Low Voltage)
- V USB-C (45W High Speed Charging Port)
- S USB-C (25W High Speed Charging Port)
- R Switched AC (Rocker Switch)
- D Dimmer Switch

#### Plug:

Supplied with Low Profile Flat 45° Angle 120 VAC Plug

**Optional Standard Straight 120 VAC Plug** 

Optional Straight 120 VAC Pass-through Plug

- CLEAN, COMPACT DESIGN
- STREAMLINED
- LOW PROFILE
- SIDE-EXITING CORDS
- PLUG & PLAY
- 6' AC CORD & PLUG (FLAT PLUG STANDARD)
- CUSTOMIZABLE CONFIGURATIONS AND FINISHES
- ETL LISTED FOR MOUNTING IN FURNITURE
- 15A