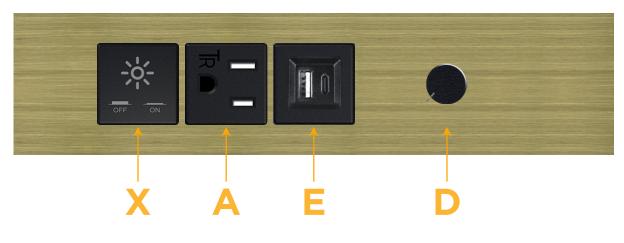

# S: Module/Port Options:

- A Tamper Resistant AC Receptacle
- E USB-A & USB-C (20W)
- M Double USB-A (Fast Charging Ports 18W)
- H HDMI
- 6 CAT 6
- 12 RJ 12
- X Switched AC
- Y 3-Way Switch (Low Voltage)
- V USB-C (45W High Speed Charging Port)
- S USB-C (25W High Speed Charging Port)
- R Switched AC (Rocker Switch)
- D Dimmer Switch