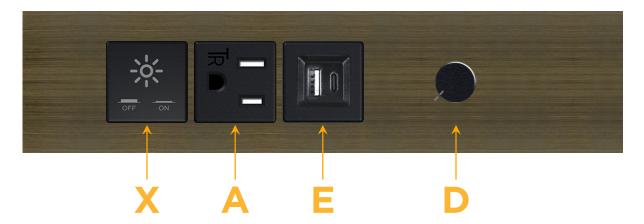

# Distributed by

Mormax Company, Inc. 8 Westchester Plaza

Elmsford, NY 10523

914-699-0101

sales@mormax.com

mormax.com

TOP

- Switched AC
- **Tamper Resistant AC Receptacle**
- USB-A & USB-C (20W)
- **Dimmer Switch**