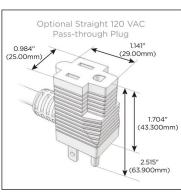

#### Plug:

Supplied with Low Profile Flat 45° Angle 120 VAC

Optional Standard Straight 120 VAC Plug

Optional Straight 120 VAC Pass-through Plug

- CLEAN, COMPACT DESIGN
- **STREAMLINED**
- LOW PROFILE
- SIDE-EXITING CORDS
- **PLUG & PLAY**
- 6' AC CORD & PLUG (FLAT PLUG STANDARD)
- **CUSTOMIZABLE CONFIGURATIONS AND FINISHES**
- ETL LISTED FOR MOUNTING IN FURNITURE
- 15A