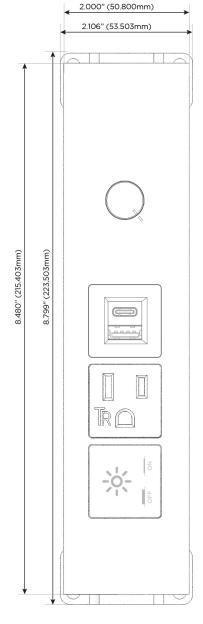

#### **Module/Port Options:**

- **Tamper Resistant AC Receptacle**
- USB-A & USB-C (20W)
- Double USB-A (Fast Charging Ports 18W)
- **HDMI**
- CAT 6
- 12 RJ 12
- X Switched AC
- 3-Way Switch (Low Voltage)
- V USB-C (45W High Speed Charging Port)
- USB-C (25W High Speed Charging Port)
- R Switched AC (Rocker Switch)
- D Dimmer Switch

# Distributed by

Mormax Company, Inc. 8 Westchester Plaza

Elmsford, NY 10523

914-699-0101

sales@mormax.com

mormax.com

TOP

- Switched AC
- **Tamper Resistant AC Receptacle**
- USB-A & USB-C (20W)
- **Dimmer Switch**

0.234" (5.944mm)