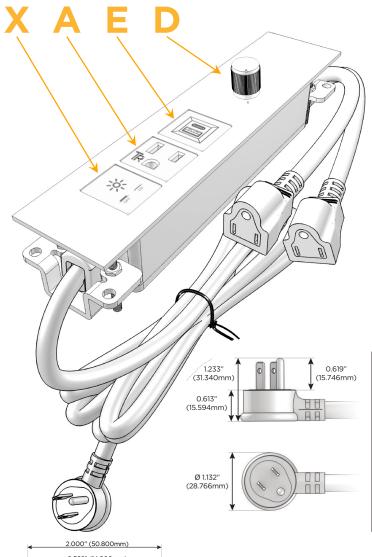

#### **Module/Port Options:**

- **Tamper Resistant AC Receptacle**
- USB-A & USB-C (20W)
- Double USB-A (Fast Charging Ports 18W)
- **HDMI**
- CAT 6
- 12 RJ 12
- X Switched AC
- 3-Way Switch (Low Voltage)
- V USB-C (45W High Speed Charging Port)
- USB-C (25W High Speed Charging Port)
- R Switched AC (Rocker Switch)
- D Dimmer Switch

#### Plug:

Supplied with Low Profile Flat 45° Angle 120 VAC

Optional Standard Straight 120 VAC Plug

Optional Straight 120 VAC Pass-through Plug

- CLEAN, COMPACT DESIGN
- **STREAMLINED**
- LOW PROFILE
- SIDE-EXITING CORDS
- **PLUG & PLAY**
- 6' AC CORD & PLUG (FLAT PLUG STANDARD)
- **CUSTOMIZABLE CONFIGURATIONS AND FINISHES**
- ETL LISTED FOR MOUNTING IN FURNITURE
- 15A

# Distributed by

Mormax Company, Inc. 8 Westchester Plaza

Elmsford, NY 10523

914-699-0101

sales@mormax.com

mormax.com

TOP

- Switched AC
- **Tamper Resistant AC Receptacle**
- USB-A & USB-C (20W)
- **Dimmer Switch**