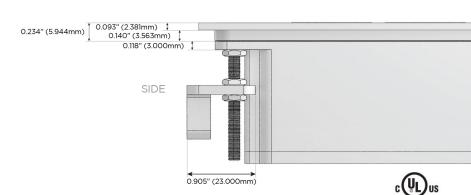

SB-C (25W High Speed Charging Port)
- R Switched AC (Rocker Switch)
- **D** Dimmer Switch

## Plug:

Supplied with Low Profile Flat 45° Angle 120 VAC Plug

Optional Standard Straight 120 VAC Plug

Optional Straight 120 VAC Pass-through Plug

- CLEAN, COMPACT DESIGN
- STREAMLINED
- LOW PROFILE
- SIDE-EXITING CORDS
- PLUG & PLAY
- 6' AC CORD & PLUG (FLAT PLUG STANDARD)
- CUSTOMIZABLE CONFIGURATIONS AND FINISHES
- UL LISTED FOR MOUNTING IN FURNITURE
- 15A





## AC POWER & DATA CONNECTIVITY SOLUTION

M-POWER-5T-XAEAX-SS8TP

# Distributed by



Mormax Company, Inc.
8 Westchester Plaza

Elmsford, NY 10523

**⊗** .

914-699-0101

 $\searrow$ 

sales@mormax.com mormax.com

TOP

#### Specs:

# **Modules/Ports:**

- X Switched AC
- A Tamper Resistant AC Receptacle
- E USB-A & USB-C (20W)