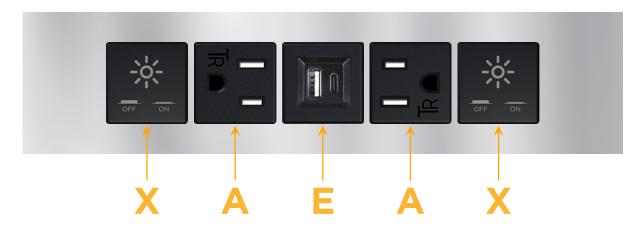

# **Modules/Ports:**

- X Switched AC
- A Tamper Resistant AC Receptacle
- E USB-A & USB-C (20W)