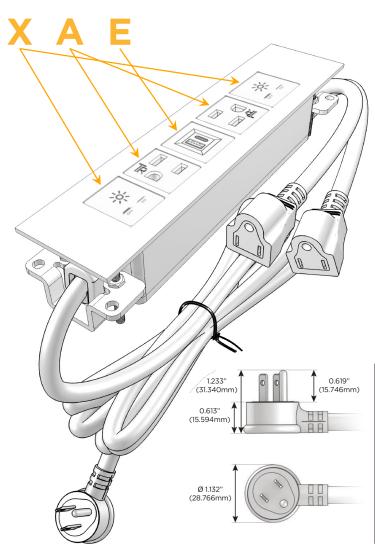

## Plug:

Supplied with Low Profile Flat 45° Angle 120 VAC Plug

Optional Standard Straight 120 VAC Plug

Optional Straight 120 VAC Pass-through Plug

- CLEAN, COMPACT DESIGN
- STREAMLINED
- LOW PROFILE
- SIDE-EXITING CORDS
- PLUG & PLAY
- 6' AC CORD & PLUG (FLAT PLUG STANDARD)
- CUSTOMIZABLE CONFIGURATIONS AND FINISHES
- UL LISTED FOR MOUNTING IN FURNITURE
- 15A

# **Modules/Ports:**

- X Switched AC
- A Tamper Resistant AC Receptacle
- E USB-A & USB-C (20W)