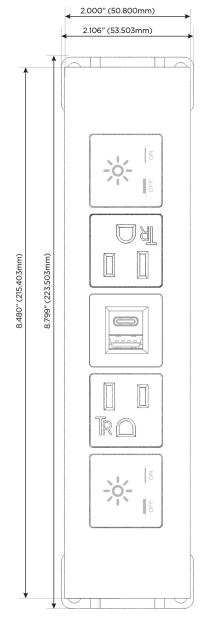

# **Modules/Ports:**

- X Switched AC
- A Tamper Resistant AC Receptacle
- E USB-A & USB-C (20W)