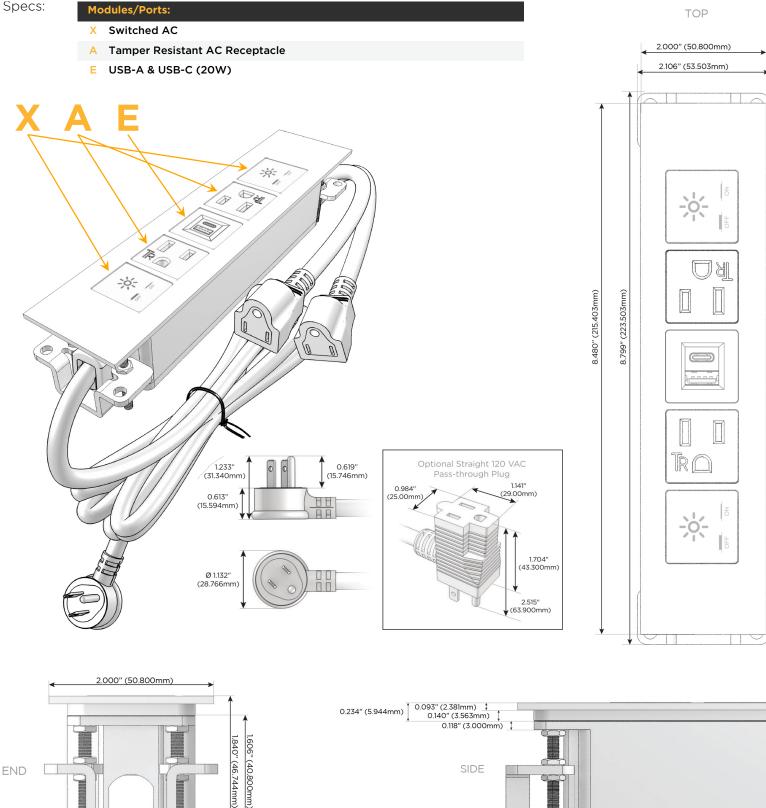

### M-POWER-5T-XAEAX-SS4TP

## **Bodule/Port Options:**

- A Tamper Resistant AC Receptacle
- E USB-A & USB-C (20W)
- M Double USB-A (Fast Charging Ports 18W)
- H HDMI
- 6 CAT 6
- 12 RJ 12
- X Switched AC
- Y 3-Way Switch (Low Voltage)
- V USB-C (45W High Speed Charging Port)
- S USB-C (25W High Speed Charging Port)
- R Switched AC (Rocker Switch)
- D Dimmer Switch

#### Plug:

Supplied with Low Profile Flat 45° Angle 120 VAC Plug

**Optional Standard Straight 120 VAC Plug** 

Optional Straight 120 VAC Pass-through Plug

- CLEAN, COMPACT DESIGN
- STREAMLINED
- LOW PROFILE
- SIDE-EXITING CORDS
- PLUG & PLAY
- 6' AC CORD & PLUG (FLAT PLUG STANDARD)
- CUSTOMIZABLE CONFIGURATIONS AND FINISHES
- UL LISTED FOR MOUNTING IN FURNITURE
- 15A