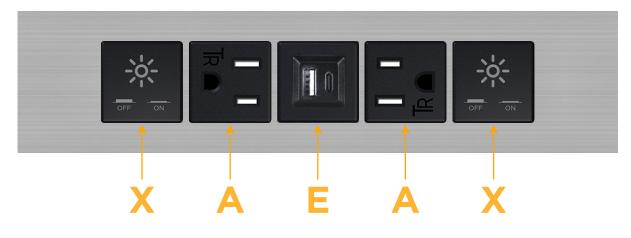

### M-POWER-5T-XAEAX-SS4TP

## **Bodule/Port Options:**

- A Tamper Resistant AC Receptacle
- E USB-A & USB-C (20W)
- M Double USB-A (Fast Charging Ports 18W)
- H HDMI
- 6 CAT 6
- 12 RJ 12
- X Switched AC
- Y 3-Way Switch (Low Voltage)
- V USB-C (45W High Speed Charging Port)
- S USB-C (25W High Speed Charging Port)
- R Switched AC (Rocker Switch)
- D Dimmer Switch

#### Plug:

Supplied with Low Profile Flat 45° Angle 120 VAC Plug

**Optional Standard Straight 120 VAC Plug** 

Optional Straight 120 VAC Pass-through Plug

- CLEAN, COMPACT DESIGN
- STREAMLINED
- LOW PROFILE
- SIDE-EXITING CORDS
- PLUG & PLAY
- 6' AC CORD & PLUG (FLAT PLUG STANDARD)
- CUSTOMIZABLE CONFIGURATIONS AND FINISHES
- UL LISTED FOR MOUNTING IN FURNITURE
- 15A