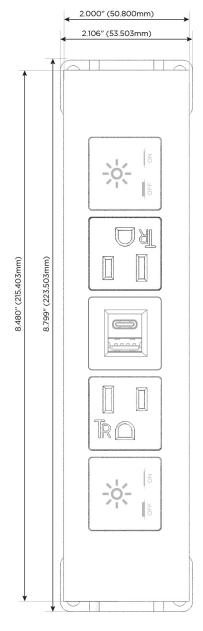

### AC POWER & DATA CONNECTIVITY SOLUTION

M-POWER-5T-XAEAX-SS4ATP

Specs:

### **Module/Port Options:**

- A Tamper Resistant AC Receptacle
- E USB-A & USB-C (20W)
- M Double USB-A (Fast Charging Ports 18W)
- H HDMI
- 6 CAT 6
- 12 RJ 12
- X Switched AC
- Y 3-Way Switch (Low Voltage)
- V USB-C (45W High Speed Charging Port)
- S USB-C (25W High Speed Charging Port)
- R Switched AC (Rocker Switch)
- **D** Dimmer Switch