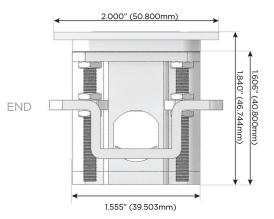

Speed Charging Port)
- S USB-C (25W High Speed Charging Port)
- R Switched AC (Rocker Switch)
- **D** Dimmer Switch

### Plug:

Supplied with Low Profile Flat 45° Angle 120 VAC Plug

Optional Standard Straight 120 VAC Plug

Optional Straight 120 VAC Pass-through Plug

- CLEAN, COMPACT DESIGN
- STREAMLINED
- LOW PROFILE
- SIDE-EXITING CORDS
- PLUG & PLAY
- 6' AC CORD & PLUG (FLAT PLUG STANDARD)
- CUSTOMIZABLE CONFIGURATIONS AND FINISHES
- UL LISTED FOR MOUNTING IN FURNITURE
- 15A





### AC POWER & DATA CONNECTIVITY SOLUTION

M-POWER-5T-XAEAX-SS4ATP

Specs:

# Distributed by



Mormax Company, Inc. 8 Westchester Plaza

Elmsford, NY 10523

914-699-0101

sales@mormax.com

mormax.com

TOP

## **Modules/Ports:**

- Switched AC
- **Tamper Resistant AC Receptacle**
- USB-A & USB-C (20W)