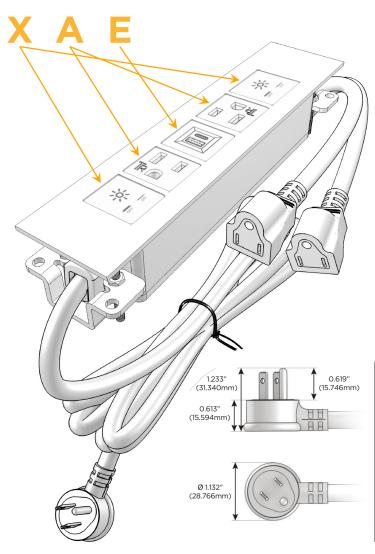

#### AC POWER & DATA CONNECTIVITY SOLUTION

M-POWER-5T-XAEAX-SS4ATP

Distributed by

Mormax Company, Inc.
8 Westchester Plaza

Elmsford, NY 10523

914-699-0101 sales@mormax.com

mormax.com

Metro Light & Power's line of power & data solutions offers sophisticated design elements combined with greater ease of installation. Streamlined and low-profile, enhanced by side-exiting cords, our outlets advance the industry with their cutting edge look and feel. We believe flexibility is key, and we provide a variety of mounting options, including the ability to mount in limited spaces. Our outlets are available in many finishes and configurations, in addition to a custom color and finish capability for our clients.

### Plug:

Supplied with Low Profile Flat 45° Angle 120 VAC Plug

Optional Standard Straight 120 VAC Plug

Optional Straight 120 VAC Pass-through Plug

- CLEAN, COMPACT DESIGN
- STREAMLINED
- LOW PROFILE
- SIDE-EXITING CORDS
- PLUG & PLAY
- 6' AC CORD & PLUG (FLAT PLUG STANDARD)
- CUSTOMIZABLE CONFIGURATIONS AND FINISHES
- UL LISTED FOR MOUNTING IN FURNITURE
- 15A