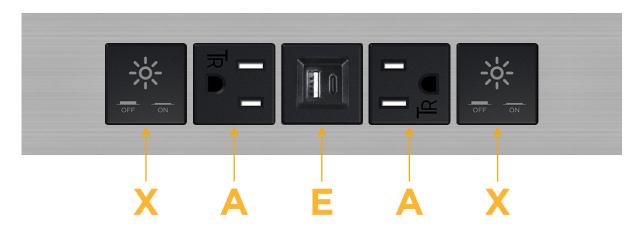

### **Module/Port Options:**

- A Tamper Resistant AC Receptacle
- E USB-A & USB-C (20W)
- M Double USB-A (Fast Charging Ports 18W)
- H HDMI
- 6 CAT 6
- 12 RJ 12
- X Switched AC
- Y 3-Way Switch (Low Voltage)
- V USB-C (45W High Speed Charging Port)
- S USB-C (25W High Speed Charging Port)
- R Switched AC (Rocker Switch)
- **D** Dimmer Switch

## **Modules/Ports:**

- Switched AC
- **Tamper Resistant AC Receptacle**
- USB-A & USB-C (20W)