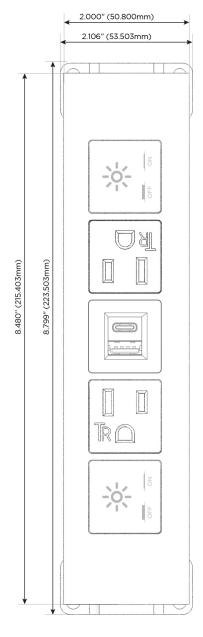

## **Module/Port Options:**

- A Tamper Resistant AC Receptacle
- E USB-A & USB-C (20W)
- M Double USB-A (Fast Charging Ports 18W)
- H HDMI
- 6 CAT 6
- 12 RJ 12
- X Switched AC
- Y 3-Way Switch (Low Voltage)
- V USB-C (45W High Speed Charging Port)
- S USB-C (25W High Speed Charging Port)
- R Switched AC (Rocker Switch)
- **D** Dimmer Switch

## Modules/Ports:

- X Switched AC
- A Tamper Resistant AC Receptacle
- E USB-A & USB-C (20W)