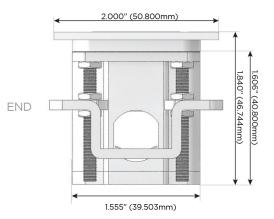

### Plug:

Supplied with Low Profile Flat 45° Angle 120 VAC Plug

Optional Standard Straight 120 VAC Plug

Optional Straight 120 VAC Pass-through Plug

- CLEAN, COMPACT DESIGN
- STREAMLINED
- LOW PROFILE
- SIDE-EXITING CORDS
- PLUG & PLAY
- 6' AC CORD & PLUG (FLAT PLUG STANDARD)
- CUSTOMIZABLE CONFIGURATIONS AND FINISHES
- UL LISTED FOR MOUNTING IN FURNITURE
- 15A