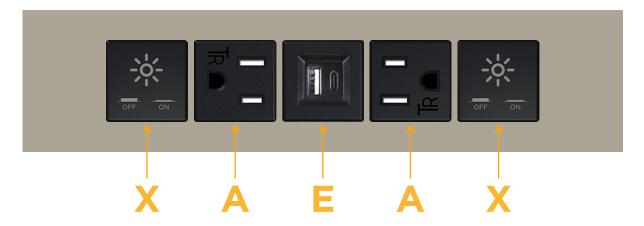

## Modules/Ports:

- X Switched AC
- A Tamper Resistant AC Receptacle
- E USB-A & USB-C (20W)