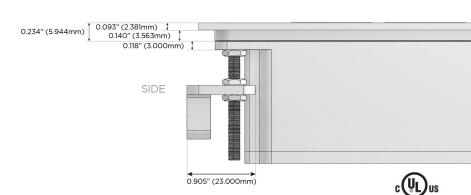

### Plug:

Supplied with Low Profile Flat 45° Angle 120 VAC Plug

Optional Standard Straight 120 VAC Plug

Optional Straight 120 VAC Pass-through Plug

- CLEAN, COMPACT DESIGN
- STREAMLINED
- LOW PROFILE
- SIDE-EXITING CORDS
- PLUG & PLAY
- 6' AC CORD & PLUG (FLAT PLUG STANDARD)
- CUSTOMIZABLE CONFIGURATIONS AND FINISHES
- UL LISTED FOR MOUNTING IN FURNITURE
- 15A