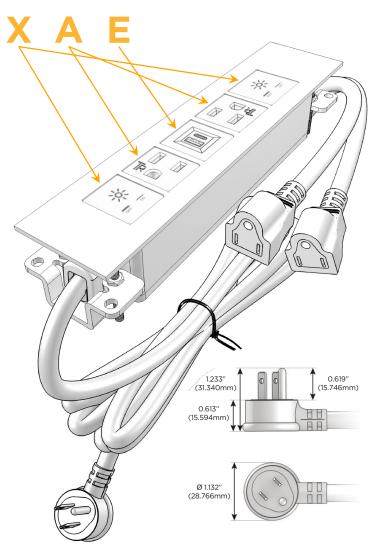

## **Module/Port Options:**

- A Tamper Resistant AC Receptacle
- E USB-A & USB-C (20W)
- M Double USB-A (Fast Charging Ports 18W)
- H HDMI
- 6 CAT 6
- 12 RJ 12
- X Switched AC
- Y 3-Way Switch (Low Voltage)
- V USB-C (45W High Speed Charging Port)
- S USB-C (25W High Speed Charging Port)
- R Switched AC (Rocker Switch)
- **D** Dimmer Switch

### Plug:

Supplied with Low Profile Flat 45° Angle 120 VAC Plug

Optional Standard Straight 120 VAC Plug

Optional Straight 120 VAC Pass-through Plug

- CLEAN, COMPACT DESIGN
- STREAMLINED
- LOW PROFILE
- SIDE-EXITING CORDS
- PLUG & PLAY
- 6' AC CORD & PLUG (FLAT PLUG STANDARD)
- CUSTOMIZABLE CONFIGURATIONS AND FINISHES
- UL LISTED FOR MOUNTING IN FURNITURE
- 15A

## Modules/Ports:

- X Switched AC
- A Tamper Resistant AC Receptacle
- E USB-A & USB-C (20W)