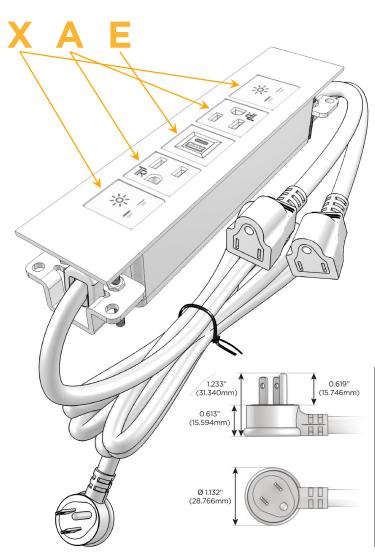

#### **Module/Port Options:**

- A Tamper Resistant AC Receptacle
- E USB-A & USB-C (20W)
- M Double USB-A (Fast Charging Ports 18W)
- H HDMI
- 6 CAT 6
- 12 RJ 12
- X Switched AC
- Y 3-Way Switch (Low Voltage)
- V USB-C (45W High Speed Charging Port)
- S USB-C (25W High Speed Charging Port)
- R Switched AC (Rocker Switch)
- **D** Dimmer Switch

#### Plug:

Supplied with Low Profile Flat 45° Angle 120 VAC Plug

Optional Standard Straight 120 VAC Plug

Optional Straight 120 VAC Pass-through Plug

- CLEAN, COMPACT DESIGN
- STREAMLINED
- LOW PROFILE
- SIDE-EXITING CORDS
- PLUG & PLAY
- 6' AC CORD & PLUG (FLAT PLUG STANDARD)
- CUSTOMIZABLE CONFIGURATIONS AND FINISHES
- UL LISTED FOR MOUNTING IN FURNITURE
- 15A