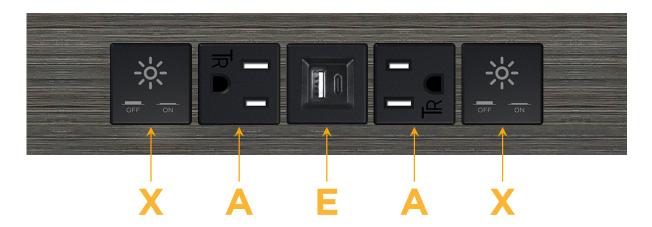

## **Modules/Ports:**

- X Switched AC
- A Tamper Resistant AC Receptacle
- E USB-A & USB-C (20W)