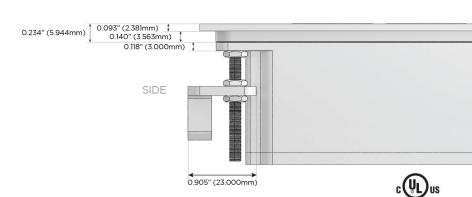

ng Port)
- S USB-C (25W High Speed Charging Port)
- R Switched AC (Rocker Switch)
- **D** Dimmer Switch

#### Plug:

Supplied with Low Profile Flat 45° Angle 120 VAC Plug

Optional Standard Straight 120 VAC Plug

Optional Straight 120 VAC Pass-through Plug

- CLEAN, COMPACT DESIGN
- STREAMLINED
- LOW PROFILE
- SIDE-EXITING CORDS
- PLUG & PLAY
- 6' AC CORD & PLUG (FLAT PLUG STANDARD)
- CUSTOMIZABLE CONFIGURATIONS AND FINISHES
- UL LISTED FOR MOUNTING IN FURNITURE
- 15A





#### AC POWER & DATA CONNECTIVITY SOLUTION

M-POWER-5T-XAEAX-S3ATP

# Distributed by



Mormax Company, Inc.
8 Westchester Plaza

Elmsford, NY 10523

**७** 

914-699-0101

mormax.com

sales@mormax.com

TOP

Specs:

## **Modules/Ports:**

- X Switched AC
- A Tamper Resistant AC Receptacle
- E USB-A & USB-C (20W)