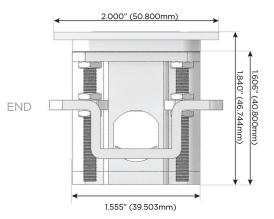

#### Plug:

Supplied with Low Profile Flat 45° Angle 120 VAC Plug

Optional Standard Straight 120 VAC Plug

Optional Straight 120 VAC Pass-through Plug

- CLEAN, COMPACT DESIGN
- STREAMLINED
- LOW PROFILE
- SIDE-EXITING CORDS
- PLUG & PLAY
- 6' AC CORD & PLUG (FLAT PLUG STANDARD)
- CUSTOMIZABLE CONFIGURATIONS AND FINISHES
- UL LISTED FOR MOUNTING IN FURNITURE
- 15A