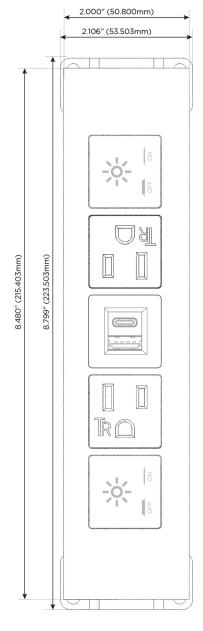

#### **Module/Port Options:**

- A Tamper Resistant AC Receptacle
- E USB-A & USB-C (20W)
- M Double USB-A (Fast Charging Ports 18W)
- H HDMI
- 6 CAT 6
- 12 RJ 12
- X Switched AC
- Y 3-Way Switch (Low Voltage)
- V USB-C (45W High Speed Charging Port)
- S USB-C (25W High Speed Charging Port)
- R Switched AC (Rocker Switch)
- **D** Dimmer Switch

## **Modules/Ports:**

- X Switched AC
- A Tamper Resistant AC Receptacle
- E USB-A & USB-C (20W)