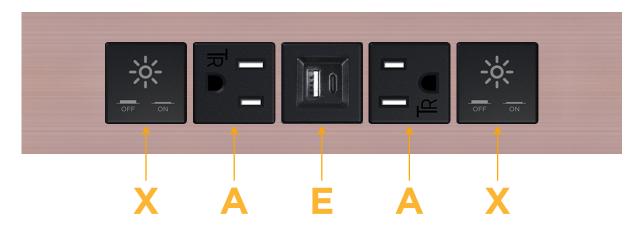

#### **Module/Port Options:**

- **Tamper Resistant AC Receptacle**
- USB-A & USB-C (20W)
- Double USB-A (Fast Charging Ports 18W)
- **HDMI**
- CAT 6
- 12 RJ 12
- X Switched AC
- 3-Way Switch (Low Voltage)
- V USB-C (45W High Speed Charging Port)
- USB-C (25W High Speed Charging Port)
- R Switched AC (Rocker Switch)
- D Dimmer Switch

## **Modules/Ports:**

- Switched AC
- **Tamper Resistant AC Receptacle**
- USB-A & USB-C (20W)