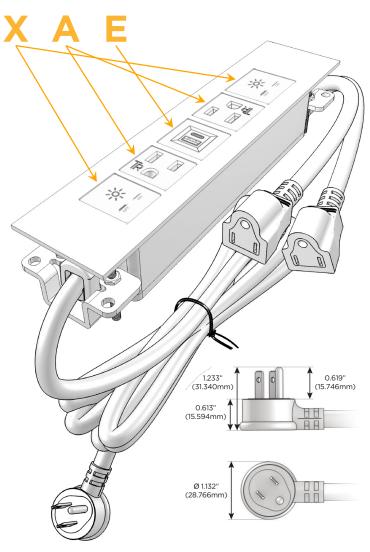

#### Plug:

Supplied with Low Profile Flat 45° Angle 120 VAC

Optional Standard Straight 120 VAC Plug

Optional Straight 120 VAC Pass-through Plug

- CLEAN, COMPACT DESIGN
- **STREAMLINED**
- LOW PROFILE
- SIDE-EXITING CORDS
- **PLUG & PLAY**
- 6' AC CORD & PLUG (FLAT PLUG STANDARD)
- **CUSTOMIZABLE CONFIGURATIONS AND FINISHES**
- **UL LISTED FOR MOUNTING IN FURNITURE**
- 15A