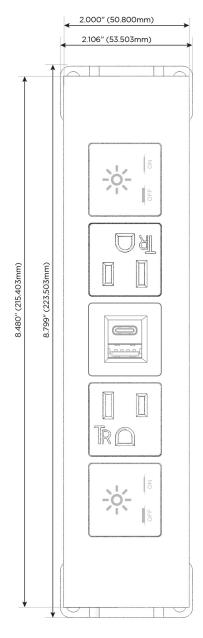

#### **Module/Port Options:**

- **Tamper Resistant AC Receptacle**
- USB-A & USB-C (20W)
- Double USB-A (Fast Charging Ports 18W)
- **HDMI**
- CAT 6
- 12 RJ 12
- X Switched AC
- 3-Way Switch (Low Voltage)
- V USB-C (45W High Speed Charging Port)
- USB-C (25W High Speed Charging Port)
- R Switched AC (Rocker Switch)
- D Dimmer Switch

## **Modules/Ports:**

- Switched AC
- **Tamper Resistant AC Receptacle**
- USB-A & USB-C (20W)