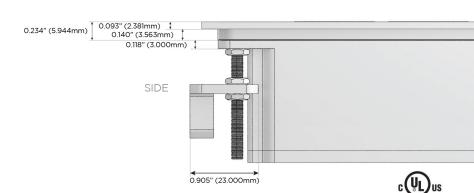

ing Port)
- USB-C (25W High Speed Charging Port)
- R Switched AC (Rocker Switch)
- D Dimmer Switch

#### Plug:

Supplied with Low Profile Flat 45° Angle 120 VAC

Optional Standard Straight 120 VAC Plug

Optional Straight 120 VAC Pass-through Plug

- CLEAN, COMPACT DESIGN
- **STREAMLINED**
- LOW PROFILE
- SIDE-EXITING CORDS
- **PLUG & PLAY**
- 6' AC CORD & PLUG (FLAT PLUG STANDARD)
- **CUSTOMIZABLE CONFIGURATIONS AND FINISHES**
- **UL LISTED FOR MOUNTING IN FURNITURE**
- 15A





#### AC POWER & DATA CONNECTIVITY SOLUTION

M-POWER-5T-XAEAX-CHATP

# Distributed by



Mormax Company, Inc.

8 Westchester Plaza Elmsford, NY 10523

914-699-0101

mormax.com

sales@mormax.com

TOP

### Specs:

## **Modules/Ports:**

- Switched AC
- **Tamper Resistant AC Receptacle**
- USB-A & USB-C (20W)