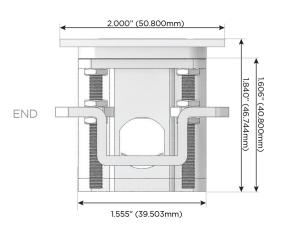

rging Port)
- USB-C (25W High Speed Charging Port)
- R Switched AC (Rocker Switch)
- D Dimmer Switch

#### Plug:

Supplied with Low Profile Flat 45° Angle 120 VAC

Optional Standard Straight 120 VAC Plug

Optional Straight 120 VAC Pass-through Plug

- CLEAN, COMPACT DESIGN
- **STREAMLINED**
- LOW PROFILE
- SIDE-EXITING CORDS
- **PLUG & PLAY**
- 6' AC CORD & PLUG (FLAT PLUG STANDARD)
- **CUSTOMIZABLE CONFIGURATIONS AND FINISHES**
- **UL LISTED FOR MOUNTING IN FURNITURE**
- 15A





#### AC POWER & DATA CONNECTIVITY SOLUTION

M-POWER-5T-XAEAX-CHATP

# Distributed by



Mormax Company, Inc.

8 Westchester Plaza Elmsford, NY 10523

914-699-0101

mormax.com

sales@mormax.com

TOP

### Specs:

## **Modules/Ports:**

- Switched AC
- **Tamper Resistant AC Receptacle**
- USB-A & USB-C (20W)