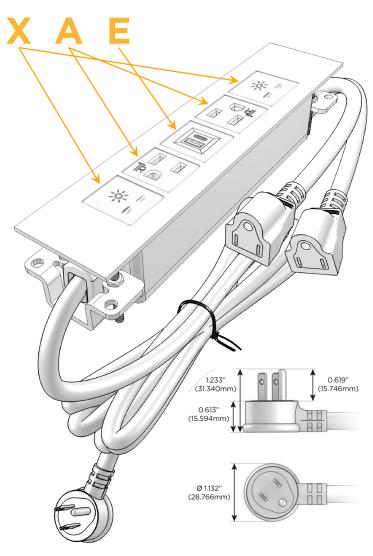

#### Plug:

Supplied with Low Profile Flat 45° Angle 120 VAC

Optional Standard Straight 120 VAC Plug

Optional Straight 120 VAC Pass-through Plug

- CLEAN, COMPACT DESIGN
- **STREAMLINED**
- LOW PROFILE
- SIDE-EXITING CORDS
- **PLUG & PLAY**
- 6' AC CORD & PLUG (FLAT PLUG STANDARD)
- **CUSTOMIZABLE CONFIGURATIONS AND FINISHES**
- **UL LISTED FOR MOUNTING IN FURNITURE**
- 15A

#### AC POWER & DATA CONNECTIVITY SOLUTION

M-POWER-5T-XAEAX-BZTP