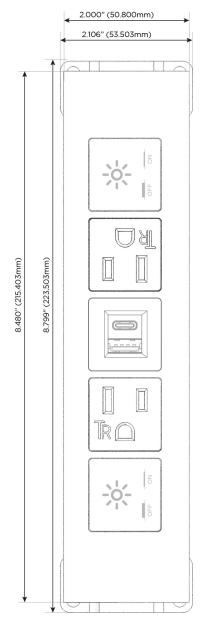

## Trim Plate Finish: **SOLID BRONZE**

Custom Finishes Available M-POWER-5T-XAEAX-BZTP

#### **Module/Port Options:**

- **Tamper Resistant AC Receptacle**
- USB-A & USB-C (20W)
- Double USB-A (Fast Charging Ports 18W)
- **HDMI**
- CAT 6
- 12 RJ 12
- X Switched AC
- 3-Way Switch (Low Voltage)
- V USB-C (45W High Speed Charging Port)
- USB-C (25W High Speed Charging Port)
- R Switched AC (Rocker Switch)
- D **Dimmer Switch**

## **Modules/Ports:**

- Switched AC
- **Tamper Resistant AC Receptacle**
- USB-A & USB-C (20W)