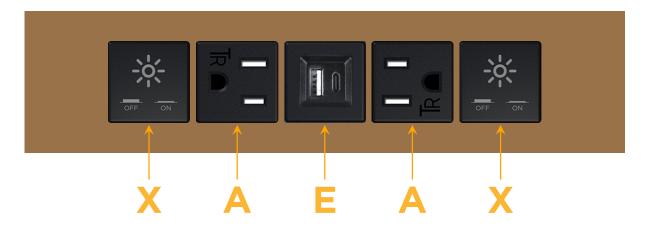

#### AC POWER & DATA CONNECTIVITY SOLUTION

M-POWER-5T-XAEAX-BZTP

#### **Module/Port Options:**

- **Tamper Resistant AC Receptacle**
- USB-A & USB-C (20W)
- Double USB-A (Fast Charging Ports 18W)
- **HDMI**
- CAT 6
- 12 RJ 12
- X Switched AC
- 3-Way Switch (Low Voltage)
- V USB-C (45W High Speed Charging Port)
- USB-C (25W High Speed Charging Port)
- R Switched AC (Rocker Switch)
- D **Dimmer Switch**

## **Modules/Ports:**

- Switched AC
- **Tamper Resistant AC Receptacle**
- USB-A & USB-C (20W)