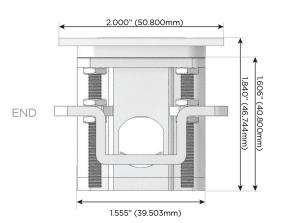

arging Port)
- USB-C (25W High Speed Charging Port)
- R Switched AC (Rocker Switch)
- D **Dimmer Switch**

#### Plug:

Supplied with Low Profile Flat 45° Angle 120 VAC

Optional Standard Straight 120 VAC Plug

Optional Straight 120 VAC Pass-through Plug

- CLEAN, COMPACT DESIGN
- **STREAMLINED**
- LOW PROFILE
- SIDE-EXITING CORDS
- **PLUG & PLAY**
- 6' AC CORD & PLUG (FLAT PLUG STANDARD)
- **CUSTOMIZABLE CONFIGURATIONS AND FINISHES**
- **UL LISTED FOR MOUNTING IN FURNITURE**
- 15A





#### AC POWER & DATA CONNECTIVITY SOLUTION

M-POWER-5T-XAEAX-BZTP

# Distributed by



Mormax Company, Inc. 8 Westchester Plaza

Elmsford, NY 10523

914-699-0101

mormax.com

sales@mormax.com

TOP

Specs:

## **Modules/Ports:**

- Switched AC
- **Tamper Resistant AC Receptacle**
- USB-A & USB-C (20W)