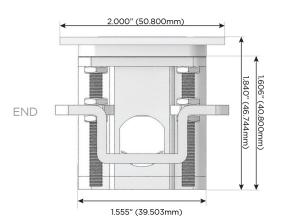

## Plug:

Supplied with Low Profile Flat 45° Angle 120 VAC Plug

Optional Standard Straight 120 VAC Plug

Optional Straight 120 VAC Pass-through Plug

- CLEAN, COMPACT DESIGN
- STREAMLINED
- LOW PROFILE
- SIDE-EXITING CORDS
- PLUG & PLAY
- 6' AC CORD & PLUG (FLAT PLUG STANDARD)
- CUSTOMIZABLE CONFIGURATIONS AND FINISHES
- UL LISTED FOR MOUNTING IN FURNITURE
- 15A