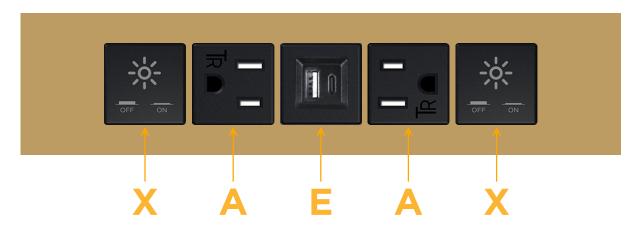

# **Modules/Ports:**

- X Switched AC
- A Tamper Resistant AC Receptacle
- E USB-A & USB-C (20W)