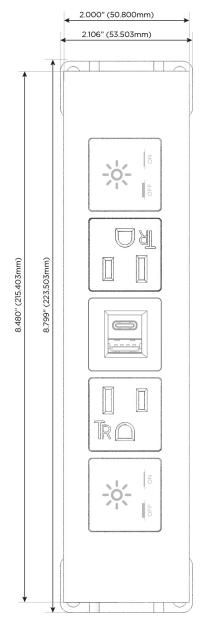

# **Modules/Ports:**

- X Switched AC
- A Tamper Resistant AC Receptacle
- E USB-A & USB-C (20W)