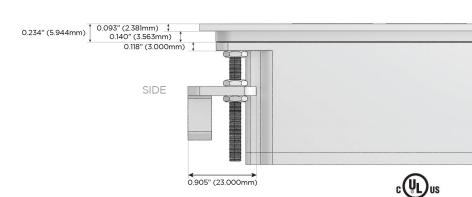

W High Speed Charging Port)
- R Switched AC (Rocker Switch)
- Dimmer Switch

## Plug:

Supplied with Low Profile Flat 45° Angle 120 VAC Plug

Optional Standard Straight 120 VAC Plug

Optional Straight 120 VAC Pass-through Plug

- CLEAN, COMPACT DESIGN
- STREAMLINED
- LOW PROFILE
- SIDE-EXITING CORDS
- PLUG & PLAY
- 6' AC CORD & PLUG (FLAT PLUG STANDARD)
- CUSTOMIZABLE CONFIGURATIONS AND FINISHES
- UL LISTED FOR MOUNTING IN FURNITURE
- 15A





### AC POWER & DATA CONNECTIVITY SOLUTION

M-POWER-5T-XAEAX-BZATP

# Distributed by



Mormax Company, Inc.

8 Westchester Plaza

Elmsford, NY 10523

<u>&</u>

914-699-0101

 $\stackrel{\sim}{\supset}$ 

sales@mormax.com mormax.com

TOP

Specs:

# **Modules/Ports:**

- X Switched AC
- A Tamper Resistant AC Receptacle
- E USB-A & USB-C (20W)