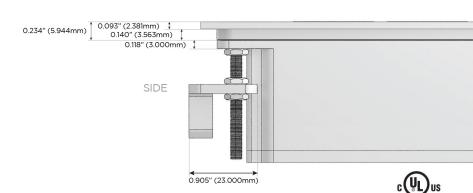

rging Port)
- S USB-C (25W High Speed Charging Port)
- R Switched AC (Rocker Switch)
- **D** Dimmer Switch

#### Plug:

Supplied with Low Profile Flat 45° Angle 120 VAC Plug

Optional Standard Straight 120 VAC Plug

Optional Straight 120 VAC Pass-through Plug

- CLEAN, COMPACT DESIGN
- STREAMLINED
- LOW PROFILE
- SIDE-EXITING CORDS
- PLUG & PLAY
- 6' AC CORD & PLUG (FLAT PLUG STANDARD)
- CUSTOMIZABLE CONFIGURATIONS AND FINISHES
- UL LISTED FOR MOUNTING IN FURNITURE
- 15A





Specs:

#### AC POWER & DATA CONNECTIVITY SOLUTION

M-POWER-5T-XAEAX-BZ5AATP

# MORMAX

Mormax Company, Inc.

Distributed by

8 Westchester Plaza Elmsford, NY 10523

914-699-0101

sales@mormax.com mormax.com

TOP

## **Modules/Ports:**

- Switched AC
- **Tamper Resistant AC Receptacle**
- USB-A & USB-C (20W)