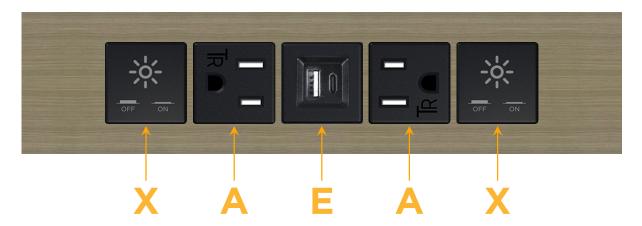

# **Module/Port Options:**

- A Tamper Resistant AC Receptacle
- E USB-A & USB-C (20W)
- M Double USB-A (Fast Charging Ports 18W)
- H HDMI
- 6 CAT 6
- 12 RJ 12
- X Switched AC
- Y 3-Way Switch (Low Voltage)
- V USB-C (45W High Speed Charging Port)
- S USB-C (25W High Speed Charging Port)
- R Switched AC (Rocker Switch)
- **D** Dimmer Switch

## **Modules/Ports:**

- Switched AC
- **Tamper Resistant AC Receptacle**
- USB-A & USB-C (20W)