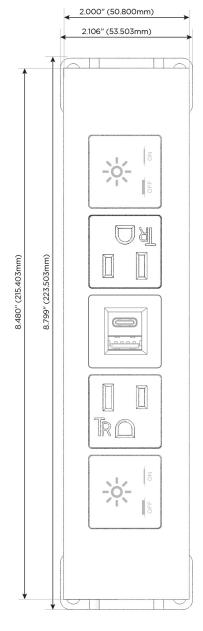

# **Module/Port Options:**

- A Tamper Resistant AC Receptacle
- E USB-A & USB-C (20W)
- M Double USB-A (Fast Charging Ports 18W)
- H HDMI
- 6 CAT 6
- 12 RJ 12
- X Switched AC
- Y 3-Way Switch (Low Voltage)
- V USB-C (45W High Speed Charging Port)
- S USB-C (25W High Speed Charging Port)
- R Switched AC (Rocker Switch)
- **D** Dimmer Switch

## **Modules/Ports:**

- Switched AC
- **Tamper Resistant AC Receptacle**
- USB-A & USB-C (20W)