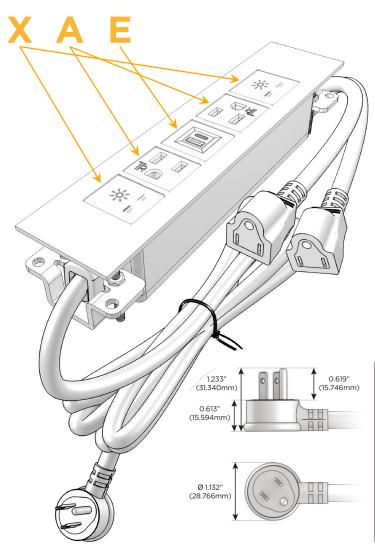

#### Plug:

Supplied with Low Profile Flat 45° Angle 120 VAC Plug

Optional Standard Straight 120 VAC Plug

Optional Straight 120 VAC Pass-through Plug

- CLEAN, COMPACT DESIGN
- STREAMLINED
- LOW PROFILE
- SIDE-EXITING CORDS
- PLUG & PLAY
- 6' AC CORD & PLUG (FLAT PLUG STANDARD)
- CUSTOMIZABLE CONFIGURATIONS AND FINISHES
- UL LISTED FOR MOUNTING IN FURNITURE
- 15A