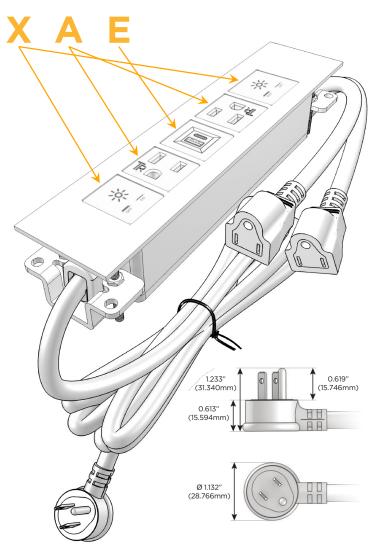

#### **Module/Port Options:**

- A Tamper Resistant AC Receptacle
- E USB-A & USB-C (20W)
- M Double USB-A (Fast Charging Ports 18W)
- H HDMI
- 6 CAT 6
- 12 RJ 12
- X Switched AC
- Y 3-Way Switch (Low Voltage)
- V USB-C (45W High Speed Charging Port)
- S USB-C (25W High Speed Charging Port)
- R Switched AC (Rocker Switch)
- **D** Dimmer Switch

#### Plug:

Supplied with Low Profile Flat 45° Angle 120 VAC Plug

Optional Standard Straight 120 VAC Plug

Optional Straight 120 VAC Pass-through Plug

- CLEAN, COMPACT DESIGN
- STREAMLINED
- LOW PROFILE
- SIDE-EXITING CORDS
- PLUG & PLAY
- 6' AC CORD & PLUG (FLAT PLUG STANDARD)
- CUSTOMIZABLE CONFIGURATIONS AND FINISHES
- UL LISTED FOR MOUNTING IN FURNITURE
- 15A