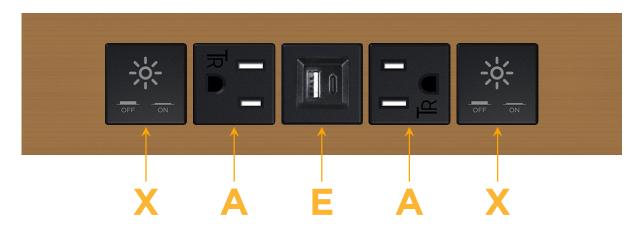

## Modules/Ports:

- X Switched AC
- A Tamper Resistant AC Receptacle
- E USB-A & USB-C (20W)