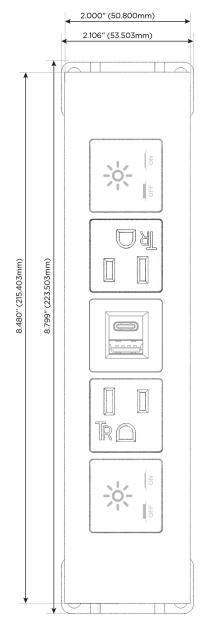

#### **Module/Port Options:**

- A Tamper Resistant AC Receptacle
- E USB-A & USB-C (20W)
- M Double USB-A (Fast Charging Ports 18W)
- H HDMI
- 6 CAT 6
- 12 RJ 12
- X Switched AC
- Y 3-Way Switch (Low Voltage)
- V USB-C (45W High Speed Charging Port)
- S USB-C (25W High Speed Charging Port)
- R Switched AC (Rocker Switch)
- **D** Dimmer Switch