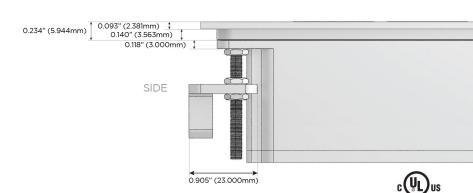

USB-C (25W High Speed Charging Port)
- R Switched AC (Rocker Switch)
- **D** Dimmer Switch

#### Plug:

Supplied with Low Profile Flat 45° Angle 120 VAC Plug

Optional Standard Straight 120 VAC Plug

Optional Straight 120 VAC Pass-through Plug

- CLEAN, COMPACT DESIGN
- STREAMLINED
- LOW PROFILE
- SIDE-EXITING CORDS
- PLUG & PLAY
- 6' AC CORD & PLUG (FLAT PLUG STANDARD)
- CUSTOMIZABLE CONFIGURATIONS AND FINISHES
- UL LISTED FOR MOUNTING IN FURNITURE
- 15A





#### AC POWER & DATA CONNECTIVITY SOLUTION

M-POWER-5T-XAEAX-BZ4TP

# Distributed by



Mormax Company, Inc.

8 Westchester Plaza

Elmsford, NY 10523

<u>&</u>

914-699-0101

 $\searrow$ 

sales@mormax.com

TOP

mormax.com

Specs:

## Modules/Ports:

- X Switched AC
- A Tamper Resistant AC Receptacle
- E USB-A & USB-C (20W)