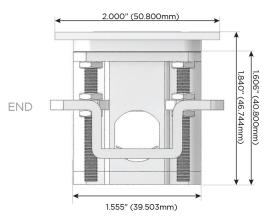

#### Plug:

Supplied with Low Profile Flat 45° Angle 120 VAC Plug

Optional Standard Straight 120 VAC Plug

Optional Straight 120 VAC Pass-through Plug

- CLEAN, COMPACT DESIGN
- STREAMLINED
- LOW PROFILE
- SIDE-EXITING CORDS
- PLUG & PLAY
- 6' AC CORD & PLUG (FLAT PLUG STANDARD)
- CUSTOMIZABLE CONFIGURATIONS AND FINISHES
- UL LISTED FOR MOUNTING IN FURNITURE
- 15A