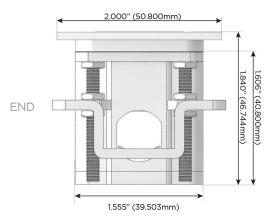

ort)
- USB-C (25W High Speed Charging Port)
- Switched AC (Rocker Switch)
- D **Dimmer Switch**

# Plug:

Supplied with Low Profile Flat 45° Angle 120 VAC

Optional Standard Straight 120 VAC Plug

Optional Straight 120 VAC Pass-through Plug

- CLEAN, COMPACT DESIGN
- **STREAMLINED**
- LOW PROFILE
- SIDE-EXITING CORDS
- **PLUG & PLAY**
- 6' AC CORD & PLUG (FLAT PLUG STANDARD)
- **CUSTOMIZABLE CONFIGURATIONS AND FINISHES**
- **UL LISTED FOR MOUNTING IN FURNITURE**
- 15A





### AC POWER & DATA CONNECTIVITY SOLUTION

M-POWER-5T-XAEAX-BTP

# Distributed by



Mormax Company, Inc.
8 Westchester Plaza

Elmsford, NY 10523

<u>&</u>

914-699-0101

 $\searrow$ 

sales@mormax.com

mormax.com

TOP



# Modules/Ports:

- X Switched AC
- A Tamper Resistant AC Receptacle
- E USB-A & USB-C (20W)