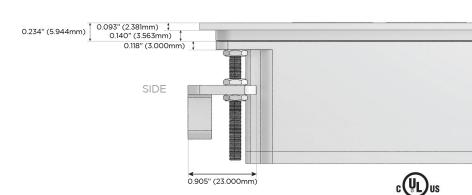

# Plug:

Supplied with Low Profile Flat 45° Angle 120 VAC

Optional Standard Straight 120 VAC Plug

Optional Straight 120 VAC Pass-through Plug

- CLEAN, COMPACT DESIGN
- **STREAMLINED**
- LOW PROFILE
- SIDE-EXITING CORDS
- **PLUG & PLAY**
- 6' AC CORD & PLUG (FLAT PLUG STANDARD)
- **CUSTOMIZABLE CONFIGURATIONS AND FINISHES**
- **UL LISTED FOR MOUNTING IN FURNITURE**
- 15A