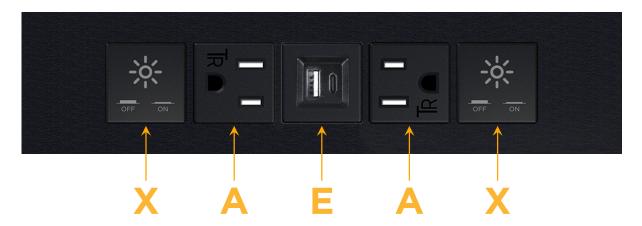

# Modules/Ports:

- X Switched AC
- A Tamper Resistant AC Receptacle
- E USB-A & USB-C (20W)