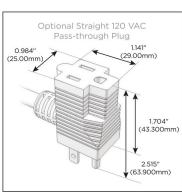

#### Plug:

Supplied with Low Profile Flat 45° Angle 120 VAC

Optional Standard Straight 120 VAC Plug

Optional Straight 120 VAC Pass-through Plug

- CLEAN, COMPACT DESIGN
- **STREAMLINED**
- LOW PROFILE
- SIDE-EXITING CORDS
- **PLUG & PLAY**
- 6' AC CORD & PLUG (FLAT PLUG STANDARD)
- **CUSTOMIZABLE CONFIGURATIONS AND FINISHES**
- **UL LISTED FOR MOUNTING IN FURNITURE**
- 15A