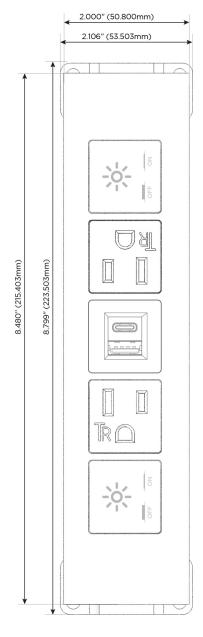

#### **Module/Port Options:**

- **Tamper Resistant AC Receptacle**
- USB-A & USB-C (20W)
- Double USB-A (Fast Charging Ports 18W)
- **HDMI**
- CAT 6
- 12 RJ 12
- X Switched AC
- 3-Way Switch (Low Voltage)
- V USB-C (45W High Speed Charging Port)
- USB-C (25W High Speed Charging Port)
- R Switched AC (Rocker Switch)
- D Dimmer Switch

#### Plug:

Supplied with Low Profile Flat 45° Angle 120 VAC

Optional Standard Straight 120 VAC Plug

Optional Straight 120 VAC Pass-through Plug

- CLEAN, COMPACT DESIGN
- **STREAMLINED**
- LOW PROFILE
- SIDE-EXITING CORDS
- **PLUG & PLAY**
- 6' AC CORD & PLUG (FLAT PLUG STANDARD)
- **CUSTOMIZABLE CONFIGURATIONS AND FINISHES**
- **UL LISTED FOR MOUNTING IN FURNITURE**
- 15A

## Modules/Ports:

- X Switched AC
- A Tamper Resistant AC Receptacle
- E USB-A & USB-C (20W)