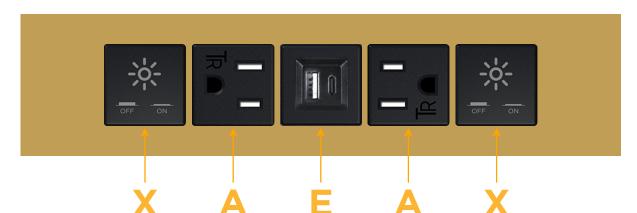

## Modules/Ports:

- X Switched AC
- A Tamper Resistant AC Receptacle
- E USB-A & USB-C (20W)