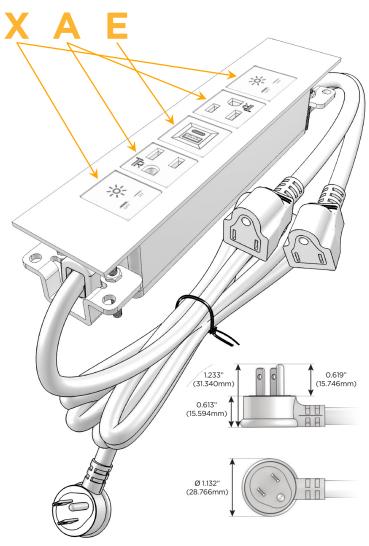

#### **Module/Port Options:**

- **Tamper Resistant AC Receptacle**
- USB-A & USB-C (20W)
- Double USB-A (Fast Charging Ports 18W)
- **HDMI**
- CAT 6
- 12 RJ 12
- X Switched AC
- 3-Way Switch (Low Voltage)
- V USB-C (45W High Speed Charging Port)
- USB-C (25W High Speed Charging Port)
- R Switched AC (Rocker Switch)
- D Dimmer Switch

## Modules/Ports:

- X Switched AC
- A Tamper Resistant AC Receptacle
- E USB-A & USB-C (20W)