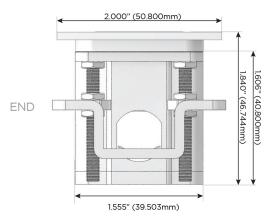

peed Charging Port)
- S USB-C (25W High Speed Charging Port)
- R Switched AC (Rocker Switch)
- **D** Dimmer Switch

### Plug:

Supplied with Low Profile Flat 45° Angle 120 VAC Plug

Optional Standard Straight 120 VAC Plug

Optional Straight 120 VAC Pass-through Plug

- CLEAN, COMPACT DESIGN
- STREAMLINED
- LOW PROFILE
- SIDE-EXITING CORDS
- PLUG & PLAY
- 6' AC CORD & PLUG (FLAT PLUG STANDARD)
- CUSTOMIZABLE CONFIGURATIONS AND FINISHES
- UL LISTED FOR MOUNTING IN FURNITURE
- 15A





### AC POWER & DATA CONNECTIVITY SOLUTION

M-POWER-5T-XAEAX-BRAATP

Specs:

# Distributed by

MORMAX

Mormax Company, Inc. 8 Westchester Plaza

Elmsford, NY 10523

<u>&</u>

914-699-0101

sales@mormax.com

TOF

TOP

mormax.com



- X Switched AC
- A Tamper Resistant AC Receptacle
- E USB-A & USB-C (20W)