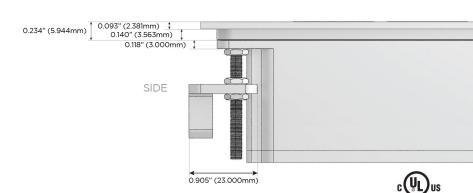

ed Charging Port)
- S USB-C (25W High Speed Charging Port)
- R Switched AC (Rocker Switch)
- **D** Dimmer Switch

### Plug:

Supplied with Low Profile Flat 45° Angle 120 VAC Plug

Optional Standard Straight 120 VAC Plug

Optional Straight 120 VAC Pass-through Plug

- CLEAN, COMPACT DESIGN
- STREAMLINED
- LOW PROFILE
- SIDE-EXITING CORDS
- PLUG & PLAY
- 6' AC CORD & PLUG (FLAT PLUG STANDARD)
- CUSTOMIZABLE CONFIGURATIONS AND FINISHES
- UL LISTED FOR MOUNTING IN FURNITURE
- 15A





### AC POWER & DATA CONNECTIVITY SOLUTION

M-POWER-5T-XAEAX-BRAATP

Specs:

# Distributed by

MORMAX

Mormax Company, Inc. 8 Westchester Plaza

Elmsford, NY 10523

<u>&</u>

914-699-0101

sales@mormax.com

TOF

TOP

mormax.com



- X Switched AC
- A Tamper Resistant AC Receptacle
- E USB-A & USB-C (20W)