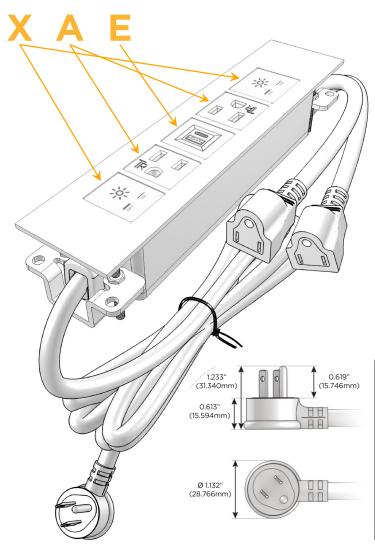

### Plug:

Supplied with Low Profile Flat 45° Angle 120 VAC Plug

Optional Standard Straight 120 VAC Plug

Optional Straight 120 VAC Pass-through Plug

- CLEAN, COMPACT DESIGN
- STREAMLINED
- LOW PROFILE
- SIDE-EXITING CORDS
- PLUG & PLAY
- 6' AC CORD & PLUG (FLAT PLUG STANDARD)
- CUSTOMIZABLE CONFIGURATIONS AND FINISHES
- UL LISTED FOR MOUNTING IN FURNITURE
- 15A

TOP

mormax.com

- X Switched AC
- A Tamper Resistant AC Receptacle
- E USB-A & USB-C (20W)