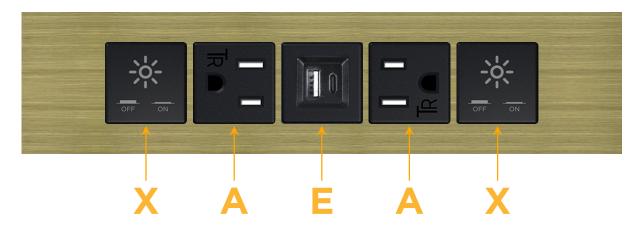

### **Module/Port Options:**

- A Tamper Resistant AC Receptacle
- E USB-A & USB-C (20W)
- M Double USB-A (Fast Charging Ports 18W)
- H HDMI
- 6 CAT 6
- 12 RJ 12
- X Switched AC
- Y 3-Way Switch (Low Voltage)
- V USB-C (45W High Speed Charging Port)
- S USB-C (25W High Speed Charging Port)
- R Switched AC (Rocker Switch)
- **D** Dimmer Switch

TOP

mormax.com

- X Switched AC
- A Tamper Resistant AC Receptacle
- E USB-A & USB-C (20W)