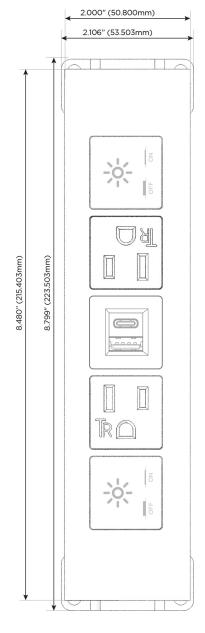

### **Module/Port Options:**

- A Tamper Resistant AC Receptacle
- E USB-A & USB-C (20W)
- M Double USB-A (Fast Charging Ports 18W)
- H HDMI
- 6 CAT 6
- 12 RJ 12
- X Switched AC
- Y 3-Way Switch (Low Voltage)
- V USB-C (45W High Speed Charging Port)
- S USB-C (25W High Speed Charging Port)
- R Switched AC (Rocker Switch)
- **D** Dimmer Switch

TOP

mormax.com

- X Switched AC
- A Tamper Resistant AC Receptacle
- E USB-A & USB-C (20W)