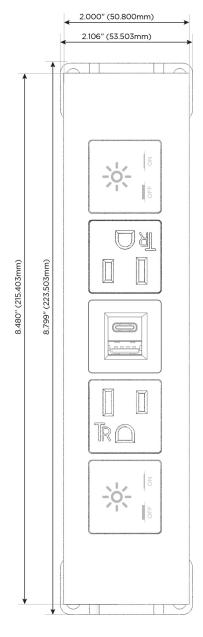

# **Module/Port Options:**

- A Tamper Resistant AC Receptacle
- E USB-A & USB-C (20W)
- M Double USB-A (Fast Charging Ports 18W)
- H HDMI
- 6 CAT 6
- 12 RJ 12
- X Switched AC
- Y 3-Way Switch (Low Voltage)
- V USB-C (45W High Speed Charging Port)
- S USB-C (25W High Speed Charging Port)
- R Switched AC (Rocker Switch)
- **D** Dimmer Switch