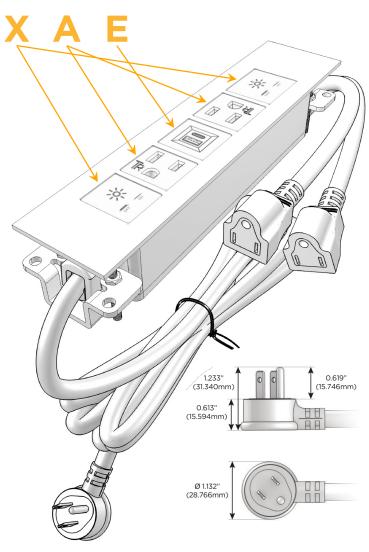

# **Module/Port Options:**

- A Tamper Resistant AC Receptacle
- E USB-A & USB-C (20W)
- M Double USB-A (Fast Charging Ports 18W)
- H HDMI
- 6 CAT 6
- 12 RJ 12
- X Switched AC
- Y 3-Way Switch (Low Voltage)
- V USB-C (45W High Speed Charging Port)
- S USB-C (25W High Speed Charging Port)
- R Switched AC (Rocker Switch)
- **D** Dimmer Switch

#### Plug:

Supplied with Low Profile Flat 45° Angle 120 VAC Plug

Optional Standard Straight 120 VAC Plug

Optional Straight 120 VAC Pass-through Plug

- CLEAN, COMPACT DESIGN
- STREAMLINED
- LOW PROFILE
- SIDE-EXITING CORDS
- PLUG & PLAY
- 6' AC CORD & PLUG (FLAT PLUG STANDARD)
- CUSTOMIZABLE CONFIGURATIONS AND FINISHES
- UL LISTED FOR MOUNTING IN FURNITURE
- 15A