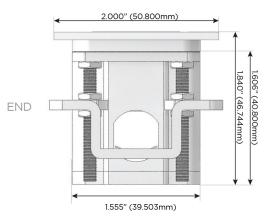

SB-C (25W High Speed Charging Port)
- R Switched AC (Rocker Switch)
- **D** Dimmer Switch

#### Plug:

Supplied with Low Profile Flat 45° Angle 120 VAC Plug

Optional Standard Straight 120 VAC Plug

Optional Straight 120 VAC Pass-through Plug

- CLEAN, COMPACT DESIGN
- STREAMLINED
- LOW PROFILE
- SIDE-EXITING CORDS
- PLUG & PLAY
- 6' AC CORD & PLUG (FLAT PLUG STANDARD)
- CUSTOMIZABLE CONFIGURATIONS AND FINISHES
- UL LISTED FOR MOUNTING IN FURNITURE
- 15A





#### AC POWER & DATA CONNECTIVITY SOLUTION

M-POWER-5T-XAEAX-BR4TP

# Distributed by



Mormax Company, Inc. 8 Westchester Plaza

Elmsford, NY 10523

**⊗** 

914-699-0101

 $\searrow$ 

sales@mormax.com

mormax.com

TOP

## Specs:

# **Modules/Ports:**

- X Switched AC
- A Tamper Resistant AC Receptacle
- E USB-A & USB-C (20W)