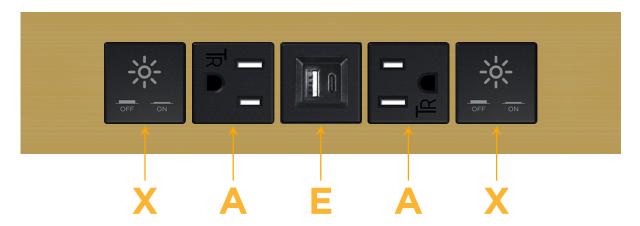

# **Modules/Ports:**

- X Switched AC
- A Tamper Resistant AC Receptacle
- E USB-A & USB-C (20W)