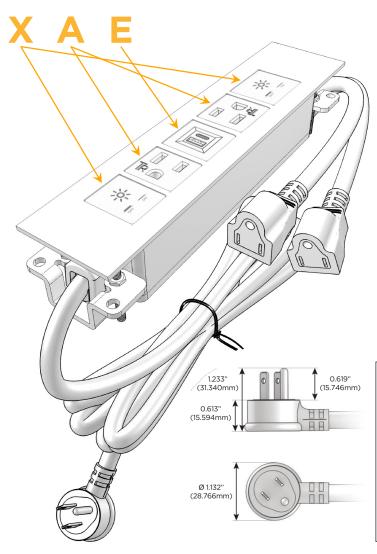

## Plug:

Supplied with Low Profile Flat 45° Angle 120 VAC Plug

Optional Standard Straight 120 VAC Plug

Optional Straight 120 VAC Pass-through Plug

- CLEAN, COMPACT DESIGN
- STREAMLINED
- LOW PROFILE
- SIDE-EXITING CORDS
- PLUG & PLAY
- 6' AC CORD & PLUG (FLAT PLUG STANDARD)
- CUSTOMIZABLE CONFIGURATIONS AND FINISHES
- UL LISTED FOR MOUNTING IN FURNITURE
- 15A