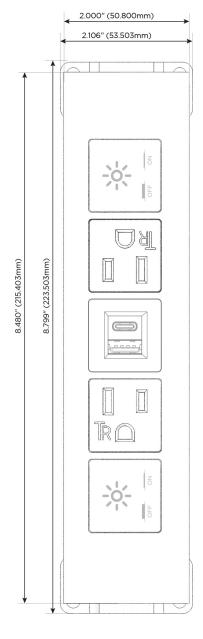

## **Modules/Ports:**

- X Switched AC
- A Tamper Resistant AC Receptacle
- E USB-A & USB-C (20W)