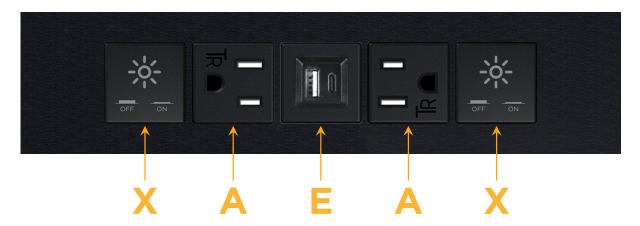

## **Modules/Ports:**

- X Switched AC
- A Tamper Resistant AC Receptacle
- E USB-A & USB-C (20W)