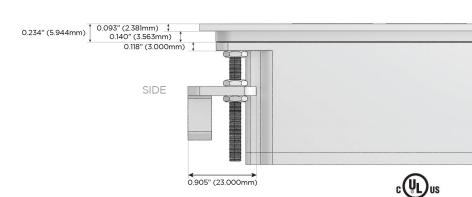

d Charging Port)
- S USB-C (25W High Speed Charging Port)
- R Switched AC (Rocker Switch)
- **D** Dimmer Switch

## Plug:

Supplied with Low Profile Flat 45° Angle 120 VAC Plug

Optional Standard Straight 120 VAC Plug

Optional Straight 120 VAC Pass-through Plug

- CLEAN, COMPACT DESIGN
- STREAMLINED
- LOW PROFILE
- SIDE-EXITING CORDS
- PLUG & PLAY
- 6' AC CORD & PLUG (FLAT PLUG STANDARD)
- CUSTOMIZABLE CONFIGURATIONS AND FINISHES
- UL LISTED FOR MOUNTING IN FURNITURE
- 15A





#### AC POWER & DATA CONNECTIVITY SOLUTION

M-POWER-5T-XAEAX-B2ATP

# Distributed by



Mormax Company, Inc.

914-699-0101

8 Westchester Plaza Elmsford, NY 10523 sales@mormax.com
mormax.com

TOP

### Specs:

## **Modules/Ports:**

- X Switched AC
- A Tamper Resistant AC Receptacle
- E USB-A & USB-C (20W)