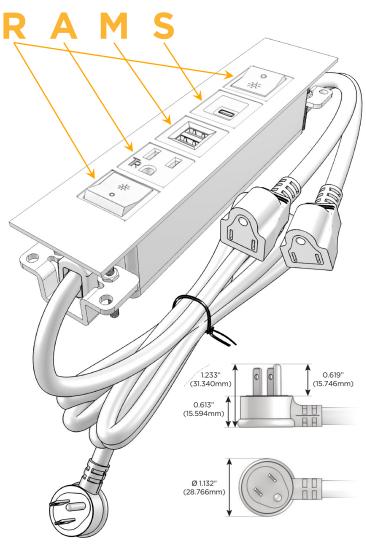

#### **Module/Port Options:**

- A Tamper Resistant AC Receptacle
- E USB-A & USB-C (20W)
- M Double USB-A (Fast Charging Ports 18W)
- H HDMI
- 6 CAT 6
- 12 RJ 12
- X Switched AC
- Y 3-Way Switch (Low Voltage)
- V USB-C (45W High Speed Charging Port)
- S USB-C (25W High Speed Charging Port)
- R Switched AC (Rocker Switch)
- **D** Dimmer Switch

## Plug:

Supplied with Low Profile Flat 45° Angle 120 VAC Plug

Optional Standard Straight 120 VAC Plug

Optional Straight 120 VAC Pass-through Plug

- CLEAN, COMPACT DESIGN
- STREAMLINED
- LOW PROFILE
- SIDE-EXITING CORDS
- PLUG & PLAY
- 6' AC CORD & PLUG (FLAT PLUG STANDARD)
- CUSTOMIZABLE CONFIGURATIONS AND FINISHES
- UL LISTED FOR MOUNTING IN FURNITURE
- 15A

#### Specs: **Modules/Ports:**

- Switched AC (Rocker Switch)
- **Tamper Resistant AC Receptacle**
- Double USB-A (Fast Charging Ports 18W)
- USB-C (25W High Speed Charging Port)

LISTED