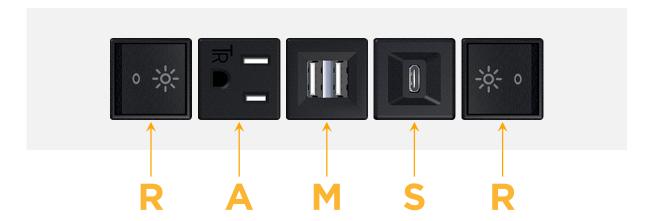

#### **Module/Port Options:**

- A Tamper Resistant AC Receptacle
- E USB-A & USB-C (20W)
- M Double USB-A (Fast Charging Ports 18W)
- H HDMI
- 6 CAT 6
- 12 RJ 12
- X Switched AC
- Y 3-Way Switch (Low Voltage)
- V USB-C (45W High Speed Charging Port)
- S USB-C (25W High Speed Charging Port)
- R Switched AC (Rocker Switch)
- **D** Dimmer Switch

#### Specs: **Modules/Ports:**

- Switched AC (Rocker Switch)
- **Tamper Resistant AC Receptacle**
- Double USB-A (Fast Charging Ports 18W)
- USB-C (25W High Speed Charging Port)

LISTED