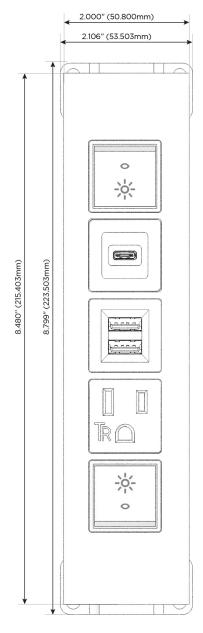

#### **Module/Port Options:**

- A Tamper Resistant AC Receptacle
- E USB-A & USB-C (20W)
- M Double USB-A (Fast Charging Ports 18W)
- H HDMI
- 6 CAT 6
- 12 RJ 12
- X Switched AC
- Y 3-Way Switch (Low Voltage)
- V USB-C (45W High Speed Charging Port)
- S USB-C (25W High Speed Charging Port)
- R Switched AC (Rocker Switch)
- **D** Dimmer Switch

#### Specs: **Modules/Ports:**

- Switched AC (Rocker Switch)
- **Tamper Resistant AC Receptacle**
- Double USB-A (Fast Charging Ports 18W)
- USB-C (25W High Speed Charging Port)

LISTED