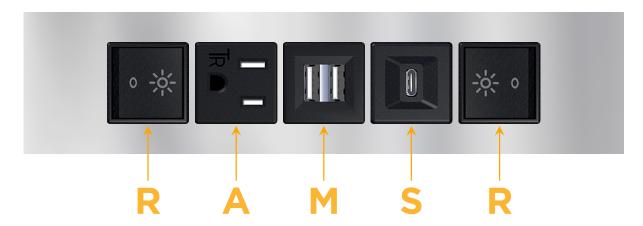

### **Module/Port Options:**

- **Tamper Resistant AC Receptacle**
- USB-A & USB-C (20W)
- Double USB-A (Fast Charging Ports 18W)
- **HDMI**
- CAT 6
- 12 RJ 12
- X Switched AC
- 3-Way Switch (Low Voltage)
- V USB-C (45W High Speed Charging Port)
- USB-C (25W High Speed Charging Port)
- R Switched AC (Rocker Switch)
- D Dimmer Switch

## **Modules/Ports:**

- Switched AC (Rocker Switch)
- **Tamper Resistant AC Receptacle**
- Double USB-A (Fast Charging Ports 18W)
- USB-C (25W High Speed Charging Port)

LISTED