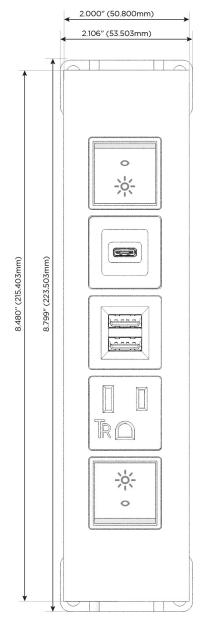

# MORMAX

Mormax Company, Inc.

Distributed by

8 Westchester Plaza Elmsford, NY 10523

914-699-0101

sales@mormax.com

mormax.com

TOP

## **Modules/Ports:**

- Switched AC (Rocker Switch)
- **Tamper Resistant AC Receptacle**
- Double USB-A (Fast Charging Ports 18W)
- USB-C (25W High Speed Charging Port)

LISTED

### **Module/Port Options:**

- **Tamper Resistant AC Receptacle**
- USB-A & USB-C (20W)
- Double USB-A (Fast Charging Ports 18W)
- **HDMI**
- CAT 6
- 12 RJ 12
- X Switched AC
- 3-Way Switch (Low Voltage)
- V USB-C (45W High Speed Charging Port)
- USB-C (25W High Speed Charging Port)
- R Switched AC (Rocker Switch)
- D Dimmer Switch