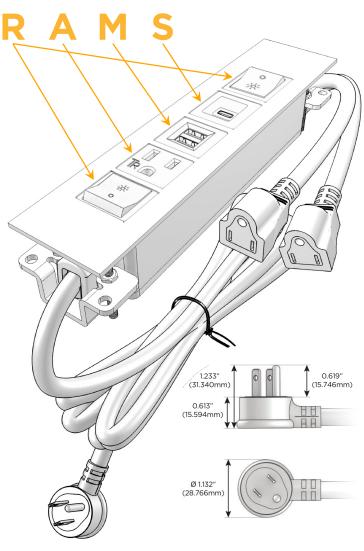

### Plug:

Supplied with Low Profile Flat 45° Angle 120 VAC

Optional Standard Straight 120 VAC Plug

Optional Straight 120 VAC Pass-through Plug

- CLEAN, COMPACT DESIGN
- **STREAMLINED**
- LOW PROFILE
- SIDE-EXITING CORDS
- **PLUG & PLAY**
- 6' AC CORD & PLUG (FLAT PLUG STANDARD)
- **CUSTOMIZABLE CONFIGURATIONS AND FINISHES**
- **UL LISTED FOR MOUNTING IN FURNITURE**
- 15A