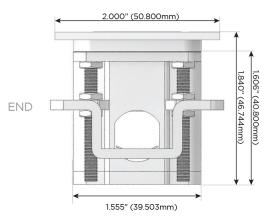

- D Dimmer Switch

### Plug:

Supplied with Low Profile Flat 45° Angle 120 VAC

Optional Standard Straight 120 VAC Plug

Optional Straight 120 VAC Pass-through Plug

- CLEAN, COMPACT DESIGN
- **STREAMLINED**
- LOW PROFILE
- SIDE-EXITING CORDS
- **PLUG & PLAY**
- 6' AC CORD & PLUG (FLAT PLUG STANDARD)
- **CUSTOMIZABLE CONFIGURATIONS AND FINISHES**
- **UL LISTED FOR MOUNTING IN FURNITURE**
- 15A





#### AC POWER & DATA CONNECTIVITY SOLUTION

M-POWER-5T-RAMSR-SS8TP

Specs:

# MORMAX

Mormax Company, Inc.

Distributed by

8 Westchester Plaza Elmsford, NY 10523

914-699-0101

sales@mormax.com

mormax.com

TOP

## **Modules/Ports:**

- Switched AC (Rocker Switch)
- **Tamper Resistant AC Receptacle**
- Double USB-A (Fast Charging Ports 18W)
- USB-C (25W High Speed Charging Port)







LISTED