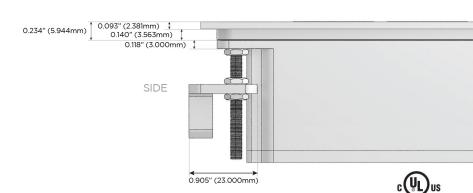

D Dimmer Switch

### Plug:

Supplied with Low Profile Flat 45° Angle 120 VAC

Optional Standard Straight 120 VAC Plug

Optional Straight 120 VAC Pass-through Plug

- CLEAN, COMPACT DESIGN
- **STREAMLINED**
- LOW PROFILE
- SIDE-EXITING CORDS
- **PLUG & PLAY**
- 6' AC CORD & PLUG (FLAT PLUG STANDARD)
- **CUSTOMIZABLE CONFIGURATIONS AND FINISHES**
- **UL LISTED FOR MOUNTING IN FURNITURE**
- 15A





#### AC POWER & DATA CONNECTIVITY SOLUTION

M-POWER-5T-RAMSR-SS8TP

Specs:

# MORMAX

Mormax Company, Inc.

Distributed by

8 Westchester Plaza Elmsford, NY 10523

914-699-0101

sales@mormax.com

mormax.com

TOP

## **Modules/Ports:**

- Switched AC (Rocker Switch)
- **Tamper Resistant AC Receptacle**
- Double USB-A (Fast Charging Ports 18W)
- USB-C (25W High Speed Charging Port)







LISTED