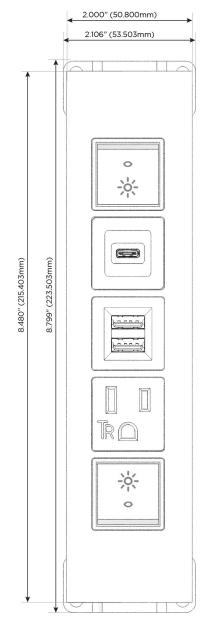

## **Module/Port Options:**

- A Tamper Resistant AC Receptacle
- E USB-A & USB-C (20W)
- M Double USB-A (Fast Charging Ports 18W)
- H HDMI
- 6 CAT 6
- 12 RJ 12
- X Switched AC
- Y 3-Way Switch (Low Voltage)
- V USB-C (45W High Speed Charging Port)
- S USB-C (25W High Speed Charging Port)
- R Switched AC (Rocker Switch)
- **D** Dimmer Switch

#### Specs: **Modules/Ports:**

- Switched AC (Rocker Switch)
- **Tamper Resistant AC Receptacle**
- Double USB-A (Fast Charging Ports 18W)
- USB-C (25W High Speed Charging Port)

LISTED