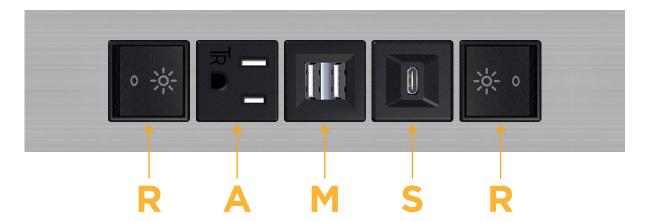

## **Module/Port Options:**

- A Tamper Resistant AC Receptacle
- E USB-A & USB-C (20W)
- M Double USB-A (Fast Charging Ports 18W)
- H HDMI
- 6 CAT 6
- 12 RJ 12
- X Switched AC
- Y 3-Way Switch (Low Voltage)
- V USB-C (45W High Speed Charging Port)
- S USB-C (25W High Speed Charging Port)
- R Switched AC (Rocker Switch)
- **D** Dimmer Switch

#### Specs: **Modules/Ports:**

- Switched AC (Rocker Switch)
- **Tamper Resistant AC Receptacle**
- Double USB-A (Fast Charging Ports 18W)
- USB-C (25W High Speed Charging Port)

LISTED