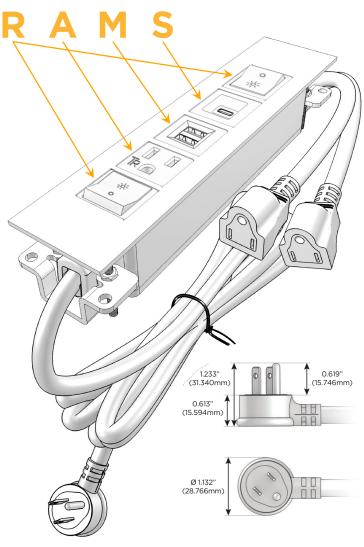

#### AC POWER & DATA CONNECTIVITY SOLUTION

M-POWER-5T-RAMSR-SS4TP

Distributed by

Mormax Company, Inc.
8 Westchester Plaza

Elmsford, NY 10523

**>** .

914-699-0101 sales@mormax.com

mormax.com

Metro Light & Power's line of power & data solutions offers sophisticated design elements combined with greater ease of installation. Streamlined and low-profile, enhanced by side-exiting cords, our outlets advance the industry with their cutting edge look and feel. We believe flexibility is key, and we provide a variety of mounting options, including the ability to mount in limited spaces. Our outlets are available in many finishes and configurations, in addition to a custom color and finish capability for our clients.

## Plug:

Supplied with Low Profile Flat 45° Angle 120 VAC Plug

Optional Standard Straight 120 VAC Plug

Optional Straight 120 VAC Pass-through Plug

- CLEAN, COMPACT DESIGN
- STREAMLINED
- LOW PROFILE
- SIDE-EXITING CORDS
- PLUG & PLAY
- 6' AC CORD & PLUG (FLAT PLUG STANDARD)
- CUSTOMIZABLE CONFIGURATIONS AND FINISHES
- UL LISTED FOR MOUNTING IN FURNITURE
- 15A

#### AC POWER & DATA CONNECTIVITY SOLUTION

M-POWER-5T-RAMSR-SS4TP