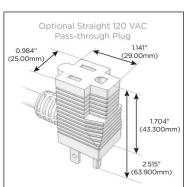

## Plug:

Supplied with Low Profile Flat 45° Angle 120 VAC Plug

Optional Standard Straight 120 VAC Plug

Optional Straight 120 VAC Pass-through Plug

- CLEAN, COMPACT DESIGN
- STREAMLINED
- LOW PROFILE
- SIDE-EXITING CORDS
- PLUG & PLAY
- 6' AC CORD & PLUG (FLAT PLUG STANDARD)
- CUSTOMIZABLE CONFIGURATIONS AND FINISHES
- UL LISTED FOR MOUNTING IN FURNITURE
- 15A