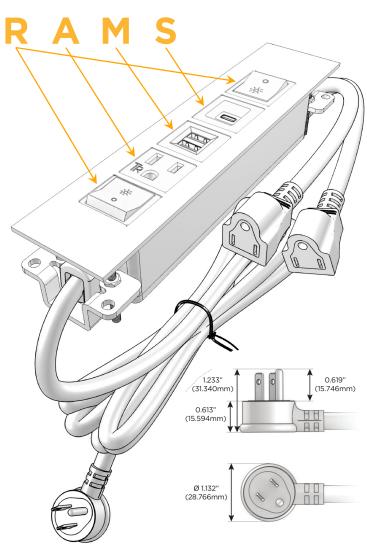

## Modules/Ports:

- R Switched AC (Rocker Switch)
- A Tamper Resistant AC Receptacle
- M Double USB-A (Fast Charging Ports 18W)
- S USB-C (25W High Speed Charging Port)

LISTED