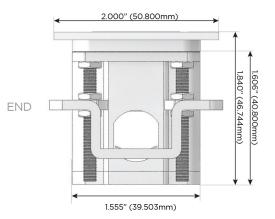

r Switch

#### Plug:

Supplied with Low Profile Flat 45° Angle 120 VAC Plug

Optional Standard Straight 120 VAC Plug

Optional Straight 120 VAC Pass-through Plug

- CLEAN, COMPACT DESIGN
- STREAMLINED
- LOW PROFILE
- SIDE-EXITING CORDS
- PLUG & PLAY
- 6' AC CORD & PLUG (FLAT PLUG STANDARD)
- CUSTOMIZABLE CONFIGURATIONS AND FINISHES
- UL LISTED FOR MOUNTING IN FURNITURE
- 15A





#### AC POWER & DATA CONNECTIVITY SOLUTION

M-POWER-5T-RAMSR-SS4ATP

Specs:

# Distributed by



Mormax Company, Inc.
8 Westchester Plaza

Elmsford, NY 10523

<u>&</u>

914-699-0101

 $\searrow$ 

sales@mormax.com

mormax.com

TOP

## Modules/Ports:

- R Switched AC (Rocker Switch)
- A Tamper Resistant AC Receptacle
- M Double USB-A (Fast Charging Ports 18W)
- S USB-C (25W High Speed Charging Port)







LISTED