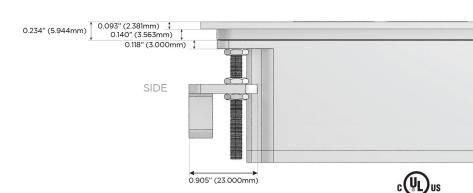

Switch

#### Plug:

Supplied with Low Profile Flat 45° Angle 120 VAC Plug

Optional Standard Straight 120 VAC Plug

Optional Straight 120 VAC Pass-through Plug

- CLEAN, COMPACT DESIGN
- STREAMLINED
- LOW PROFILE
- SIDE-EXITING CORDS
- PLUG & PLAY
- 6' AC CORD & PLUG (FLAT PLUG STANDARD)
- CUSTOMIZABLE CONFIGURATIONS AND FINISHES
- UL LISTED FOR MOUNTING IN FURNITURE
- 15A





#### AC POWER & DATA CONNECTIVITY SOLUTION

M-POWER-5T-RAMSR-SS4ATP

Specs:

# Distributed by



Mormax Company, Inc.
8 Westchester Plaza

Elmsford, NY 10523

<u>&</u>

914-699-0101

 $\searrow$ 

sales@mormax.com

mormax.com

TOP

## Modules/Ports:

- R Switched AC (Rocker Switch)
- A Tamper Resistant AC Receptacle
- M Double USB-A (Fast Charging Ports 18W)
- S USB-C (25W High Speed Charging Port)







LISTED