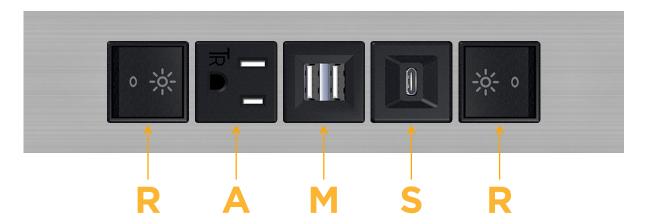

TOP

## Modules/Ports:

- R Switched AC (Rocker Switch)
- A Tamper Resistant AC Receptacle
- M Double USB-A (Fast Charging Ports 18W)
- S USB-C (25W High Speed Charging Port)

LISTED