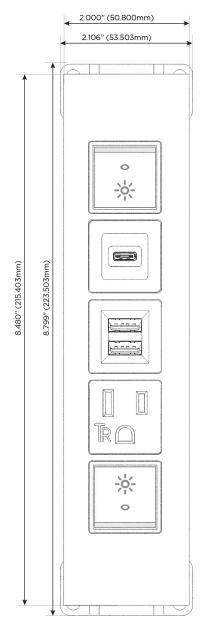

#### AC POWER & DATA CONNECTIVITY SOLUTION

M-POWER-5T-RAMSR-SS4ATP

Specs:

## Modules/Ports:

- R Switched AC (Rocker Switch)
- A Tamper Resistant AC Receptacle
- M Double USB-A (Fast Charging Ports 18W)
- S USB-C (25W High Speed Charging Port)

LISTED