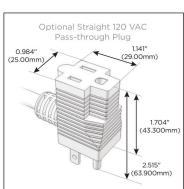

### Plug:

Supplied with Low Profile Flat 45° Angle 120 VAC

Optional Standard Straight 120 VAC Plug

Optional Straight 120 VAC Pass-through Plug

- CLEAN, COMPACT DESIGN
- **STREAMLINED**
- LOW PROFILE
- SIDE-EXITING CORDS
- **PLUG & PLAY**
- 6' AC CORD & PLUG (FLAT PLUG STANDARD)
- **CUSTOMIZABLE CONFIGURATIONS AND FINISHES**
- **UL LISTED FOR MOUNTING IN FURNITURE**
- 15A