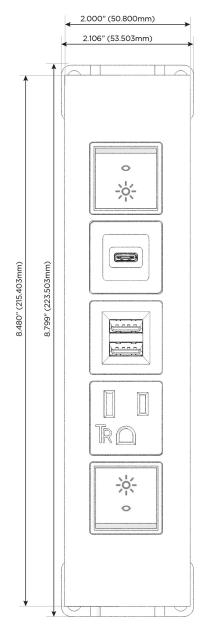

### **Module/Port Options:**

- **Tamper Resistant AC Receptacle**
- USB-A & USB-C (20W)
- Double USB-A (Fast Charging Ports 18W)
- **HDMI**
- CAT 6
- 12 RJ 12
- X Switched AC
- 3-Way Switch (Low Voltage)
- V USB-C (45W High Speed Charging Port)
- USB-C (25W High Speed Charging Port)
- R Switched AC (Rocker Switch)
- D Dimmer Switch

#### Specs: **Modules/Ports:**

- Switched AC (Rocker Switch)
- **Tamper Resistant AC Receptacle**
- Double USB-A (Fast Charging Ports 18W)
- USB-C (25W High Speed Charging Port)

LISTED