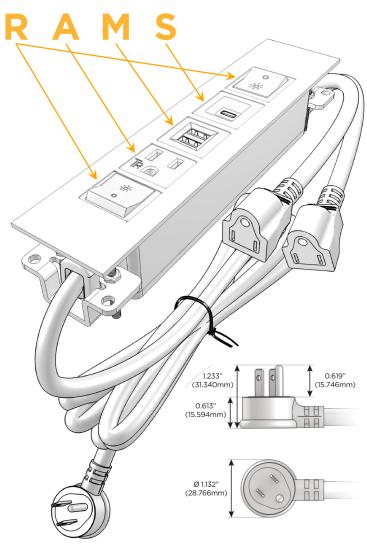

#### AC POWER & DATA CONNECTIVITY SOLUTION

M-POWER-5T-RAMSR-S3ATP

Distributed by

Mormax Company, Inc. 8 Westchester Plaza

Elmsford, NY 10523

914-699-0101 sales@mormax.com

mormax.com

Metro Light & Power's line of power & data solutions offers sophisticated design elements combined with greater ease of installation. Streamlined and low-profile, enhanced by side-exiting cords, our outlets advance the industry with their cutting edge look and feel. We believe flexibility is key, and we provide a variety of mounting options, including the ability to mount in limited spaces. Our outlets are available in many finishes and configurations, in addition to a custom color and finish capability for our clients.

### Plug:

Supplied with Low Profile Flat 45° Angle 120 VAC

Optional Standard Straight 120 VAC Plug

Optional Straight 120 VAC Pass-through Plug

- CLEAN, COMPACT DESIGN
- **STREAMLINED**
- LOW PROFILE
- SIDE-EXITING CORDS
- **PLUG & PLAY**
- 6' AC CORD & PLUG (FLAT PLUG STANDARD)
- **CUSTOMIZABLE CONFIGURATIONS AND FINISHES**
- **UL LISTED FOR MOUNTING IN FURNITURE**
- 15A

#### AC POWER & DATA CONNECTIVITY SOLUTION

M-POWER-5T-RAMSR-S3ATP