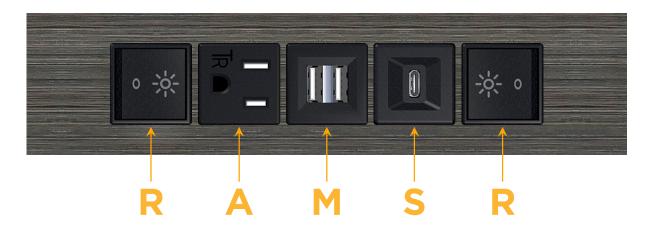

### **Module/Port Options:**

- **Tamper Resistant AC Receptacle**
- USB-A & USB-C (20W)
- Double USB-A (Fast Charging Ports 18W)
- **HDMI**
- CAT 6
- 12 RJ 12
- X Switched AC
- 3-Way Switch (Low Voltage)
- V USB-C (45W High Speed Charging Port)
- USB-C (25W High Speed Charging Port)
- R Switched AC (Rocker Switch)
- D Dimmer Switch

#### Specs: **Modules/Ports:**

- Switched AC (Rocker Switch)
- **Tamper Resistant AC Receptacle**
- Double USB-A (Fast Charging Ports 18W)
- USB-C (25W High Speed Charging Port)

LISTED