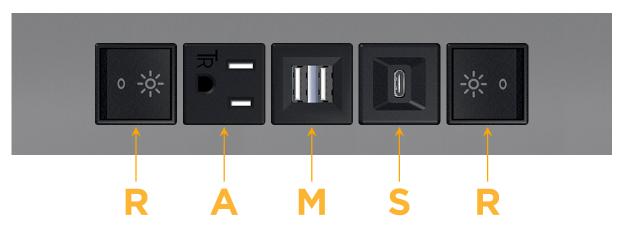

# Module/Port Options:

- **Tamper Resistant AC Receptacle** Α
- USB-A & USB-C (20W) E
- Double USB-A (Fast Charging Ports 18W) Μ
- HDMI H.
- CAT 6 6
- 12 RJ 12
- X Switched AC
- 3-Way Switch (Low Voltage) Y
- V USB-C (45W High Speed Charging Port)
- S USB-C (25W High Speed Charging Port)
- R Switched AC (Rocker Switch)
- D **Dimmer Switch**