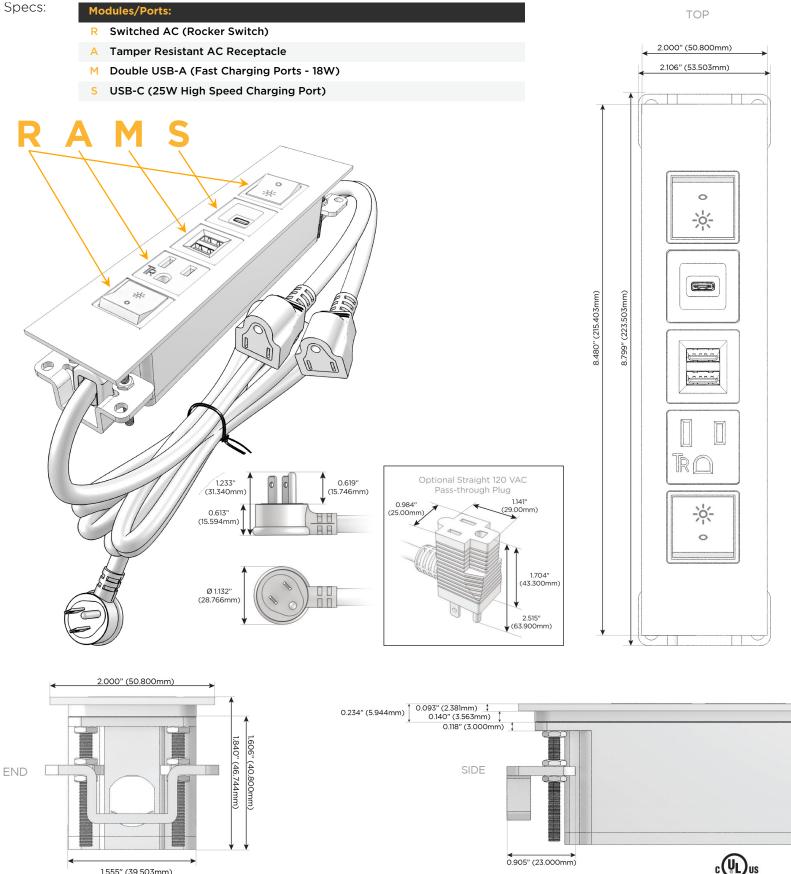

# Module/Port Options:

- **Tamper Resistant AC Receptacle** Α
- USB-A & USB-C (20W) E
- Double USB-A (Fast Charging Ports 18W) Μ
- HDMI H.
- CAT 6 6
- 12 RJ 12
- X Switched AC
- 3-Way Switch (Low Voltage) Y
- V USB-C (45W High Speed Charging Port)
- S USB-C (25W High Speed Charging Port)
- R Switched AC (Rocker Switch)
- D **Dimmer Switch**

#### Plug:

Supplied with Low Profile Flat 45° Angle 120 VAC Plug

- **Optional Standard Straight 120 VAC Plug**
- Optional Straight 120 VAC Pass-through Plug

- CLEAN, COMPACT DESIGN
- STREAMLINED
- LOW PROFILE
- SIDE-EXITING CORDS
- **PLUG & PLAY**
- 6' AC CORD & PLUG (FLAT PLUG STANDARD)
- CUSTOMIZABLE CONFIGURATIONS AND FINISHES
- UL LISTED FOR MOUNTING IN FURNITURE
- 15A

1.555" (39.503mm)

© 2024 Metro Light & Power, LLC. All rights reserved. US Patent No(s) 10,841,990; 10,847,959; other Patents Pending Metro Light & Power, LLC | 11 Smith St Englewood, NJ 07631 | T: 201-416-4160 | F: 208-979-4613 | info@metrolightandpower.com | www.metrolightandpower.com