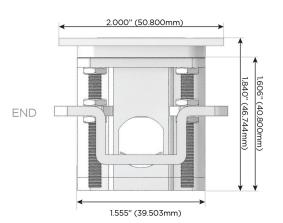

TOP

# Specs: Modules/Ports:

- R Switched AC (Rocker Switch)
- A Tamper Resistant AC Receptacle
- M Double USB-A (Fast Charging Ports 18W)
- S USB-C (25W High Speed Charging Port)

LISTED