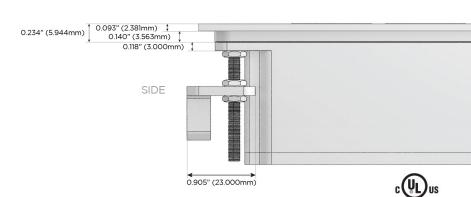

# Specs: Modules/Ports:

- R Switched AC (Rocker Switch)
- A Tamper Resistant AC Receptacle
- M Double USB-A (Fast Charging Ports 18W)
- S USB-C (25W High Speed Charging Port)

LISTED