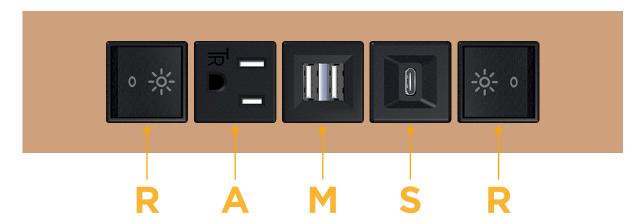

# Specs: Modules/Ports:

- R Switched AC (Rocker Switch)
- A Tamper Resistant AC Receptacle
- M Double USB-A (Fast Charging Ports 18W)
- S USB-C (25W High Speed Charging Port)

LISTED