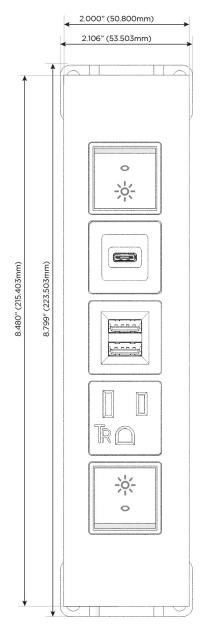

#### **Module/Port Options:**

- A Tamper Resistant AC Receptacle
- E USB-A & USB-C (20W)
- M Double USB-A (Fast Charging Ports 18W)
- H HDMI
- 6 CAT 6
- 12 RJ 12
- X Switched AC
- Y 3-Way Switch (Low Voltage)
- V USB-C (45W High Speed Charging Port)
- S USB-C (25W High Speed Charging Port)
- R Switched AC (Rocker Switch)
- **D** Dimmer Switch

# Specs: Modules/Ports:

- R Switched AC (Rocker Switch)
- A Tamper Resistant AC Receptacle
- M Double USB-A (Fast Charging Ports 18W)
- S USB-C (25W High Speed Charging Port)

LISTED