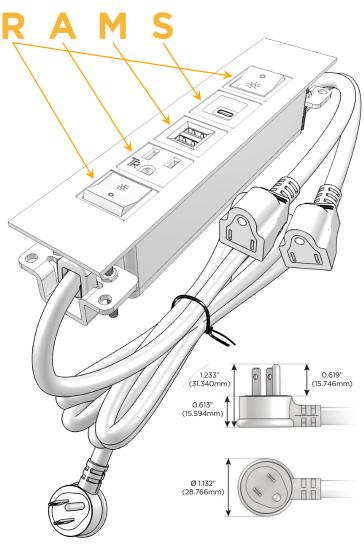

#### **Module/Port Options:**

- A Tamper Resistant AC Receptacle
- E USB-A & USB-C (20W)
- M Double USB-A (Fast Charging Ports 18W)
- H HDMI
- 6 CAT 6
- 12 RJ 12
- X Switched AC
- Y 3-Way Switch (Low Voltage)
- V USB-C (45W High Speed Charging Port)
- S USB-C (25W High Speed Charging Port)
- R Switched AC (Rocker Switch)
- **D** Dimmer Switch

# Specs: Modules/Ports:

- R Switched AC (Rocker Switch)
- A Tamper Resistant AC Receptacle
- M Double USB-A (Fast Charging Ports 18W)
- S USB-C (25W High Speed Charging Port)

LISTED