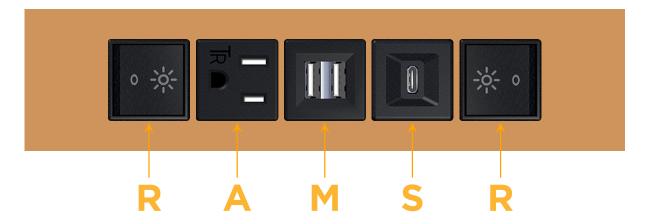

# Distributed by

Mormax Company, Inc.

8 Westchester Plaza Elmsford, NY 10523 914-699-0101

sales@mormax.com mormax.com

TOP

- R Switched AC (Rocker Switch)
- A Tamper Resistant AC Receptacle
- M Double USB-A (Fast Charging Ports 18W)
- S USB-C (25W High Speed Charging Port)