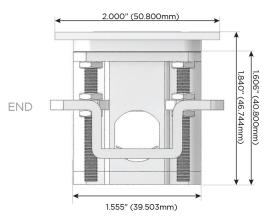

#### AC POWER & DATA CONNECTIVITY SOLUTION

M-POWER-5T-RAMSR-CTP

# Distributed by

Mormax Company, Inc.

8 Westchester Plaza Elmsford, NY 10523 914-699-0101

sales@mormax.com mormax.com

TOP

- R Switched AC (Rocker Switch)
- A Tamper Resistant AC Receptacle
- M Double USB-A (Fast Charging Ports 18W)
- S USB-C (25W High Speed Charging Port)