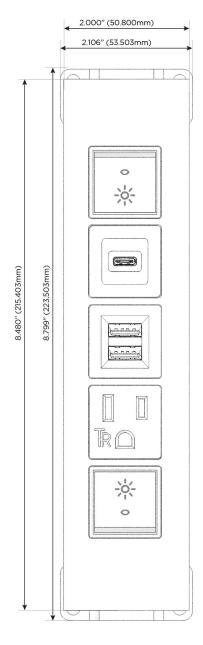

### **Module/Port Options:**

- A Tamper Resistant AC Receptacle
- E USB-A & USB-C (20W)
- M Double USB-A (Fast Charging Ports 18W)
- H HDMI
- 6 CAT 6
- 12 RJ 12
- X Switched AC
- Y 3-Way Switch (Low Voltage)
- V USB-C (45W High Speed Charging Port)
- S USB-C (25W High Speed Charging Port)
- R Switched AC (Rocker Switch)
- **D** Dimmer Switch

# Distributed by

Mormax Company, Inc.

8 Westchester Plaza Elmsford, NY 10523 914-699-0101

sales@mormax.com mormax.com

TOP

- R Switched AC (Rocker Switch)
- A Tamper Resistant AC Receptacle
- M Double USB-A (Fast Charging Ports 18W)
- S USB-C (25W High Speed Charging Port)