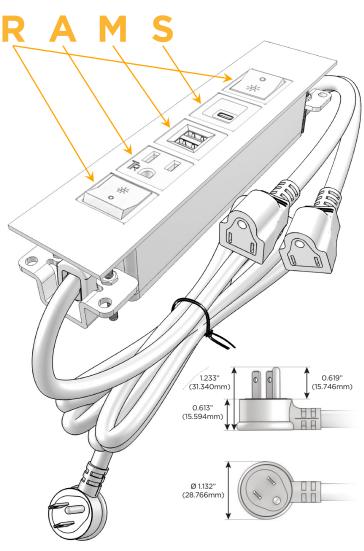

#### AC POWER & DATA CONNECTIVITY SOLUTION

M-POWER-5T-RAMSR-CTP

Distributed by

Mormax Company, Inc.
8 Westchester Plaza

Elmsford, NY 10523

**⊗** 

914-699-0101 sales@mormax.com

mormax.com

### Plug:

Supplied with Low Profile Flat 45° Angle 120 VAC Plug

Optional Standard Straight 120 VAC Plug

Optional Straight 120 VAC Pass-through Plug

- CLEAN, COMPACT DESIGN
- STREAMLINED
- LOW PROFILE
- SIDE-EXITING CORDS
- PLUG & PLAY
- 6' AC CORD & PLUG (FLAT PLUG STANDARD)
- CUSTOMIZABLE CONFIGURATIONS AND FINISHES
- UL LISTED FOR MOUNTING IN FURNITURE
- 15A

# Distributed by

Mormax Company, Inc.

8 Westchester Plaza Elmsford, NY 10523 914-699-0101

sales@mormax.com mormax.com

TOP

- R Switched AC (Rocker Switch)
- A Tamper Resistant AC Receptacle
- M Double USB-A (Fast Charging Ports 18W)
- S USB-C (25W High Speed Charging Port)