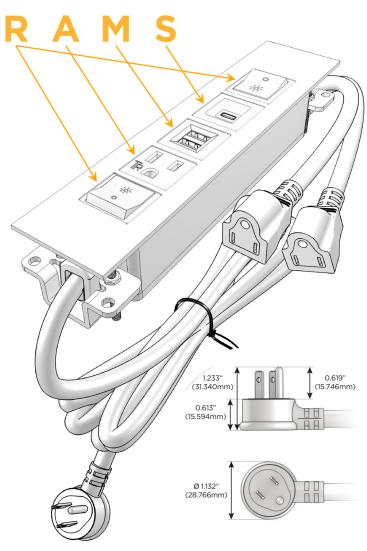

#### AC POWER & DATA CONNECTIVITY SOLUTION

M-POWER-5T-RAMSR-CRATP

Distributed by

Mormax Company, Inc. 8 Westchester Plaza

Elmsford, NY 10523

914-699-0101 sales@mormax.com

mormax.com

Metro Light & Power's line of power & data solutions offers sophisticated design elements combined with greater ease of installation. Streamlined and low-profile, enhanced by side-exiting cords, our outlets advance the industry with their cutting edge look and feel. We believe flexibility is key, and we provide a variety of mounting options, including the ability to mount in limited spaces. Our outlets are available in many finishes and configurations, in addition to a custom color and finish capability for our clients.

#### AC POWER & DATA CONNECTIVITY SOLUTION

M-POWER-5T-RAMSR-CRATP

#### Plug:

Supplied with Low Profile Flat 45° Angle 120 VAC

Optional Standard Straight 120 VAC Plug

Optional Straight 120 VAC Pass-through Plug

- CLEAN, COMPACT DESIGN
- **STREAMLINED**
- LOW PROFILE
- SIDE-EXITING CORDS
- **PLUG & PLAY**
- 6' AC CORD & PLUG (FLAT PLUG STANDARD)
- **CUSTOMIZABLE CONFIGURATIONS AND FINISHES**
- **UL LISTED FOR MOUNTING IN FURNITURE**
- 15A