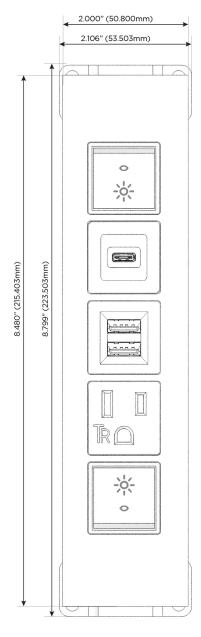

#### **Module/Port Options:**

- **Tamper Resistant AC Receptacle**
- USB-A & USB-C (20W)
- Double USB-A (Fast Charging Ports 18W)
- **HDMI**
- CAT 6
- 12 RJ 12
- X Switched AC
- 3-Way Switch (Low Voltage)
- V USB-C (45W High Speed Charging Port)
- USB-C (25W High Speed Charging Port)
- R Switched AC (Rocker Switch)
- D **Dimmer Switch**

## **Modules/Ports:**

- Switched AC (Rocker Switch)
- **Tamper Resistant AC Receptacle**
- Double USB-A (Fast Charging Ports 18W)
- USB-C (25W High Speed Charging Port)

LISTED