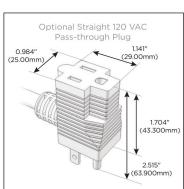

#### Plug:

Supplied with Low Profile Flat 45° Angle 120 VAC

Optional Standard Straight 120 VAC Plug

Optional Straight 120 VAC Pass-through Plug

- CLEAN, COMPACT DESIGN
- **STREAMLINED**
- LOW PROFILE
- SIDE-EXITING CORDS
- **PLUG & PLAY**
- 6' AC CORD & PLUG (FLAT PLUG STANDARD)
- **CUSTOMIZABLE CONFIGURATIONS AND FINISHES**
- **UL LISTED FOR MOUNTING IN FURNITURE**
- 15A