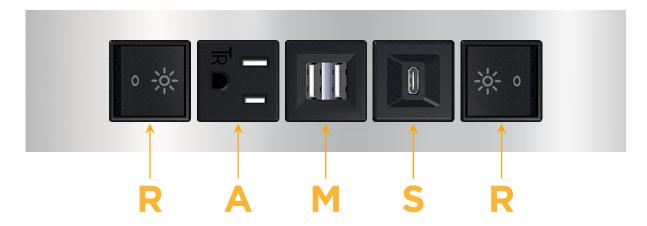

#### **Module/Port Options:**

- **Tamper Resistant AC Receptacle**
- USB-A & USB-C (20W)
- Double USB-A (Fast Charging Ports 18W)
- **HDMI**
- CAT 6
- 12 RJ 12
- X Switched AC
- 3-Way Switch (Low Voltage)
- V USB-C (45W High Speed Charging Port)
- USB-C (25W High Speed Charging Port)
- R Switched AC (Rocker Switch)
- D **Dimmer Switch**

## **Modules/Ports:**

- Switched AC (Rocker Switch)
- **Tamper Resistant AC Receptacle**
- Double USB-A (Fast Charging Ports 18W)
- USB-C (25W High Speed Charging Port)

LISTED