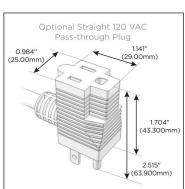

### Plug:

Supplied with Low Profile Flat 45° Angle 120 VAC

Optional Standard Straight 120 VAC Plug

Optional Straight 120 VAC Pass-through Plug

- CLEAN, COMPACT DESIGN
- **STREAMLINED**
- LOW PROFILE
- SIDE-EXITING CORDS
- **PLUG & PLAY**
- 6' AC CORD & PLUG (FLAT PLUG STANDARD)
- **CUSTOMIZABLE CONFIGURATIONS AND FINISHES**
- **UL LISTED FOR MOUNTING IN FURNITURE**
- 15A