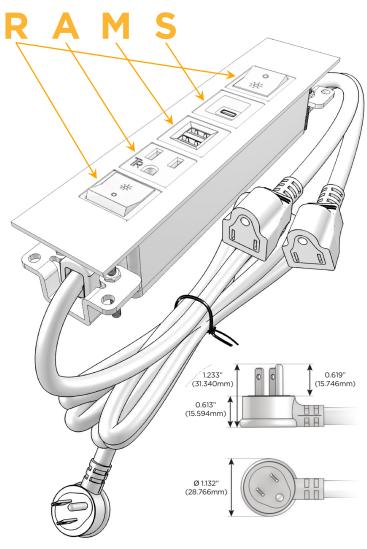

### **Module/Port Options:**

- **Tamper Resistant AC Receptacle**
- USB-A & USB-C (20W)
- Double USB-A (Fast Charging Ports 18W)
- **HDMI**
- CAT 6
- 12 RJ 12
- X Switched AC
- 3-Way Switch (Low Voltage)
- V USB-C (45W High Speed Charging Port)
- USB-C (25W High Speed Charging Port)
- R Switched AC (Rocker Switch)
- D Dimmer Switch

### Plug:

Supplied with Low Profile Flat 45° Angle 120 VAC

Optional Standard Straight 120 VAC Plug

Optional Straight 120 VAC Pass-through Plug

- CLEAN, COMPACT DESIGN
- **STREAMLINED**
- LOW PROFILE
- SIDE-EXITING CORDS
- **PLUG & PLAY**
- 6' AC CORD & PLUG (FLAT PLUG STANDARD)
- **CUSTOMIZABLE CONFIGURATIONS AND FINISHES**
- **UL LISTED FOR MOUNTING IN FURNITURE**
- 15A

- R Switched AC (Rocker Switch)
- A Tamper Resistant AC Receptacle
- M Double USB-A (Fast Charging Ports 18W)
- S USB-C (25W High Speed Charging Port)

LISTED