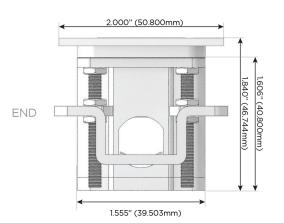

AC (Rocker Switch)
- D Dimmer Switch

### Plug:

Supplied with Low Profile Flat 45° Angle 120 VAC

Optional Standard Straight 120 VAC Plug

Optional Straight 120 VAC Pass-through Plug

- CLEAN, COMPACT DESIGN
- **STREAMLINED**
- LOW PROFILE
- SIDE-EXITING CORDS
- **PLUG & PLAY**
- 6' AC CORD & PLUG (FLAT PLUG STANDARD)
- **CUSTOMIZABLE CONFIGURATIONS AND FINISHES**
- **UL LISTED FOR MOUNTING IN FURNITURE**
- 15A





#### AC POWER & DATA CONNECTIVITY SOLUTION

M-POWER-5T-RAMSR-CHATP

# Distributed by

Mormax Company, Inc.

914-699-0101

 $\searrow$ 

sales@mormax.com

8 Westchester Plaza
Elmsford, NY 10523

TOP

mormax.com



- R Switched AC (Rocker Switch)
- A Tamper Resistant AC Receptacle
- M Double USB-A (Fast Charging Ports 18W)
- S USB-C (25W High Speed Charging Port)







LISTED