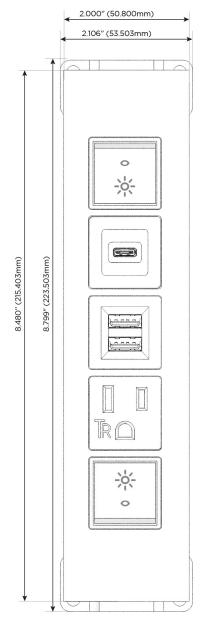

### **Module/Port Options:**

- **Tamper Resistant AC Receptacle**
- USB-A & USB-C (20W)
- Double USB-A (Fast Charging Ports 18W)
- **HDMI**
- CAT 6
- 12 RJ 12
- X Switched AC
- 3-Way Switch (Low Voltage)
- V USB-C (45W High Speed Charging Port)
- USB-C (25W High Speed Charging Port)
- R Switched AC (Rocker Switch)
- D Dimmer Switch

- R Switched AC (Rocker Switch)
- A Tamper Resistant AC Receptacle
- M Double USB-A (Fast Charging Ports 18W)
- S USB-C (25W High Speed Charging Port)

LISTED