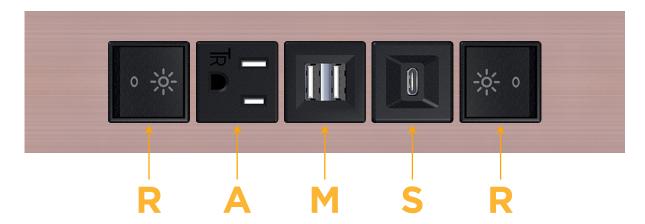

- R Switched AC (Rocker Switch)
- A Tamper Resistant AC Receptacle
- M Double USB-A (Fast Charging Ports 18W)
- S USB-C (25W High Speed Charging Port)

LISTED