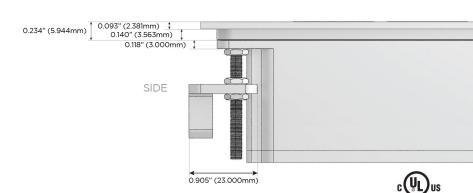

(Rocker Switch)
- D Dimmer Switch

### Plug:

Supplied with Low Profile Flat 45° Angle 120 VAC

Optional Standard Straight 120 VAC Plug

Optional Straight 120 VAC Pass-through Plug

- CLEAN, COMPACT DESIGN
- **STREAMLINED**
- LOW PROFILE
- SIDE-EXITING CORDS
- **PLUG & PLAY**
- 6' AC CORD & PLUG (FLAT PLUG STANDARD)
- **CUSTOMIZABLE CONFIGURATIONS AND FINISHES**
- **UL LISTED FOR MOUNTING IN FURNITURE**
- 15A





#### AC POWER & DATA CONNECTIVITY SOLUTION

M-POWER-5T-RAMSR-CHATP

# Distributed by

Mormax Company, Inc.

914-699-0101

 $\searrow$ 

sales@mormax.com

8 Westchester Plaza
Elmsford, NY 10523

TOP

mormax.com



- R Switched AC (Rocker Switch)
- A Tamper Resistant AC Receptacle
- M Double USB-A (Fast Charging Ports 18W)
- S USB-C (25W High Speed Charging Port)







LISTED