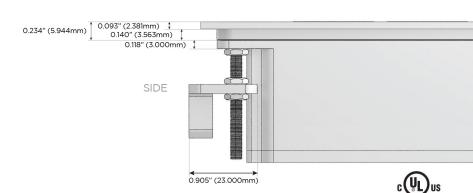

Switch

#### Plug:

Supplied with Low Profile Flat 45° Angle 120 VAC Plug

Optional Standard Straight 120 VAC Plug

Optional Straight 120 VAC Pass-through Plug

- CLEAN, COMPACT DESIGN
- STREAMLINED
- LOW PROFILE
- SIDE-EXITING CORDS
- PLUG & PLAY
- 6' AC CORD & PLUG (FLAT PLUG STANDARD)
- CUSTOMIZABLE CONFIGURATIONS AND FINISHES
- UL LISTED FOR MOUNTING IN FURNITURE
- 15A





#### AC POWER & DATA CONNECTIVITY SOLUTION

M-POWER-5T-RAMSR-BZATP

# MORMAX

Mormax Company, Inc.

Elmsford, NY 10523

Distributed by

8 Westchester Plaza

914-699-0101

 $\searrow$ 

sales@mormax.com mormax.com

TOP

Specs:

## **Modules/Ports:**

- R Switched AC (Rocker Switch)
- A Tamper Resistant AC Receptacle
- M Double USB-A (Fast Charging Ports 18W)
- S USB-C (25W High Speed Charging Port)







LISTED