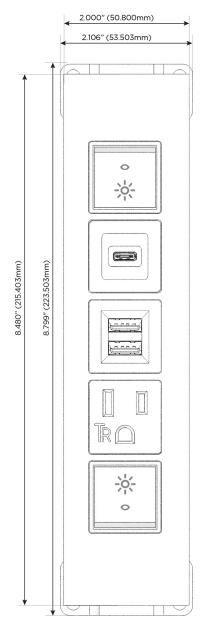

#### **Module/Port Options:**

- A Tamper Resistant AC Receptacle
- E USB-A & USB-C (20W)
- M Double USB-A (Fast Charging Ports 18W)
- H HDMI
- 6 CAT 6
- 12 RJ 12
- X Switched AC
- Y 3-Way Switch (Low Voltage)
- V USB-C (45W High Speed Charging Port)
- S USB-C (25W High Speed Charging Port)
- R Switched AC (Rocker Switch)
- **D** Dimmer Switch

## **Modules/Ports:**

- R Switched AC (Rocker Switch)
- A Tamper Resistant AC Receptacle
- M Double USB-A (Fast Charging Ports 18W)
- S USB-C (25W High Speed Charging Port)

LISTED