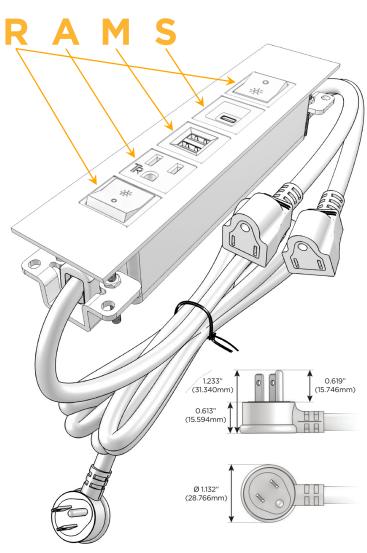

#### AC POWER & DATA CONNECTIVITY SOLUTION

M-POWER-5T-RAMSR-BZATP

Distributed by

Mormax Company, Inc.

8 Westchester Plaza Elmsford, NY 10523 914-699-0101
✓ sales@mormax.com
✓ mormax.com

Metro Light & Power's line of power & data solutions offers sophisticated design elements combined with greater ease of installation. Streamlined and low-profile, enhanced by side-exiting cords, our outlets advance the industry with their cutting edge look and feel. We believe flexibility is key, and we provide a variety of mounting options, including the ability to mount in limited spaces. Our outlets are available in many finishes and configurations, in addition to a custom color and finish capability for our clients.

#### Plug:

Supplied with Low Profile Flat 45° Angle 120 VAC Plug

Optional Standard Straight 120 VAC Plug

Optional Straight 120 VAC Pass-through Plug

- CLEAN, COMPACT DESIGN
- STREAMLINED
- LOW PROFILE
- SIDE-EXITING CORDS
- PLUG & PLAY
- 6' AC CORD & PLUG (FLAT PLUG STANDARD)
- CUSTOMIZABLE CONFIGURATIONS AND FINISHES
- UL LISTED FOR MOUNTING IN FURNITURE
- 15A

## **Modules/Ports:**

- R Switched AC (Rocker Switch)
- A Tamper Resistant AC Receptacle
- M Double USB-A (Fast Charging Ports 18W)
- S USB-C (25W High Speed Charging Port)

LISTED