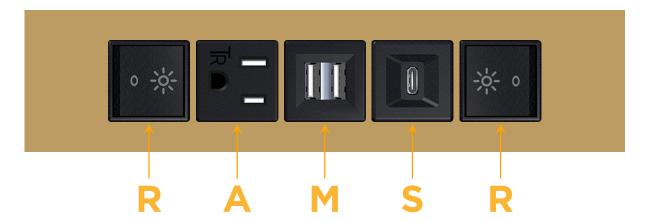

## **Modules/Ports:**

- R Switched AC (Rocker Switch)
- A Tamper Resistant AC Receptacle
- M Double USB-A (Fast Charging Ports 18W)
- S USB-C (25W High Speed Charging Port)

LISTED