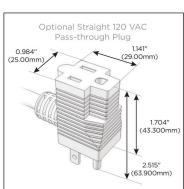

#### Plug:

Supplied with Low Profile Flat 45° Angle 120 VAC Plug

Optional Standard Straight 120 VAC Plug

Optional Straight 120 VAC Pass-through Plug

- CLEAN, COMPACT DESIGN
- STREAMLINED
- LOW PROFILE
- SIDE-EXITING CORDS
- PLUG & PLAY
- 6' AC CORD & PLUG (FLAT PLUG STANDARD)
- CUSTOMIZABLE CONFIGURATIONS AND FINISHES
- UL LISTED FOR MOUNTING IN FURNITURE
- 15A