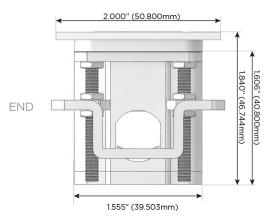

er Switch

#### Plug:

Supplied with Low Profile Flat 45° Angle 120 VAC Plug

Optional Standard Straight 120 VAC Plug

Optional Straight 120 VAC Pass-through Plug

- CLEAN, COMPACT DESIGN
- STREAMLINED
- LOW PROFILE
- SIDE-EXITING CORDS
- PLUG & PLAY
- 6' AC CORD & PLUG (FLAT PLUG STANDARD)
- CUSTOMIZABLE CONFIGURATIONS AND FINISHES
- UL LISTED FOR MOUNTING IN FURNITURE
- 15A





#### AC POWER & DATA CONNECTIVITY SOLUTION

M-POWER-5T-RAMSR-BZATP

# MORMAX

Mormax Company, Inc.

Elmsford, NY 10523

Distributed by

8 Westchester Plaza

914-699-0101

 $\searrow$ 

sales@mormax.com mormax.com

TOP

Specs:

## **Modules/Ports:**

- R Switched AC (Rocker Switch)
- A Tamper Resistant AC Receptacle
- M Double USB-A (Fast Charging Ports 18W)
- S USB-C (25W High Speed Charging Port)







LISTED