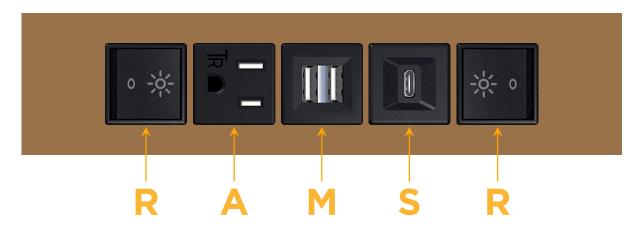

# **Module/Port Options:**

- A Tamper Resistant AC Receptacle
- E USB-A & USB-C (20W)
- M Double USB-A (Fast Charging Ports 18W)
- H HDMI
- 6 CAT 6
- 12 RJ 12
- X Switched AC
- Y 3-Way Switch (Low Voltage)
- V USB-C (45W High Speed Charging Port)
- S USB-C (25W High Speed Charging Port)
- R Switched AC (Rocker Switch)
- **D** Dimmer Switch

## **Modules/Ports:**

- Switched AC (Rocker Switch)
- **Tamper Resistant AC Receptacle**
- Double USB-A (Fast Charging Ports 18W)
- USB-C (25W High Speed Charging Port)

LISTED