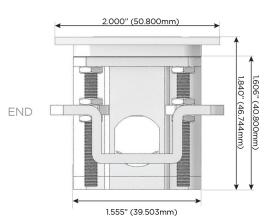

#### Plug:

Supplied with Low Profile Flat 45° Angle 120 VAC Plug

Optional Standard Straight 120 VAC Plug

Optional Straight 120 VAC Pass-through Plug

- CLEAN, COMPACT DESIGN
- STREAMLINED
- LOW PROFILE
- SIDE-EXITING CORDS
- PLUG & PLAY
- 6' AC CORD & PLUG (FLAT PLUG STANDARD)
- CUSTOMIZABLE CONFIGURATIONS AND FINISHES
- UL LISTED FOR MOUNTING IN FURNITURE
- 15A