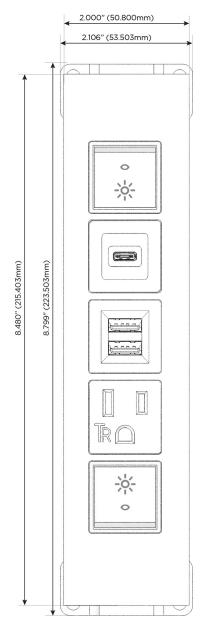

# **Module/Port Options:**

- A Tamper Resistant AC Receptacle
- E USB-A & USB-C (20W)
- M Double USB-A (Fast Charging Ports 18W)
- H HDMI
- 6 CAT 6
- 12 RJ 12
- X Switched AC
- Y 3-Way Switch (Low Voltage)
- V USB-C (45W High Speed Charging Port)
- S USB-C (25W High Speed Charging Port)
- R Switched AC (Rocker Switch)
- **D** Dimmer Switch

## **Modules/Ports:**

- Switched AC (Rocker Switch)
- **Tamper Resistant AC Receptacle**
- Double USB-A (Fast Charging Ports 18W)
- USB-C (25W High Speed Charging Port)

LISTED