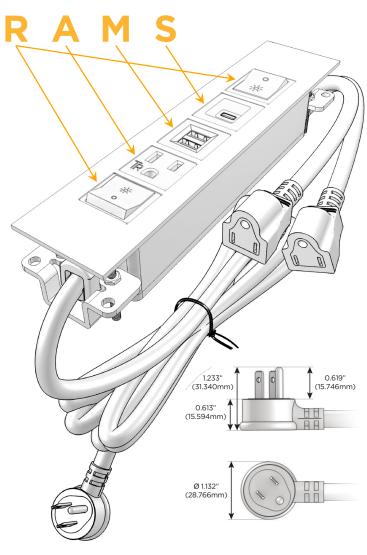

# **Module/Port Options:**

- A Tamper Resistant AC Receptacle
- E USB-A & USB-C (20W)
- M Double USB-A (Fast Charging Ports 18W)
- H HDMI
- 6 CAT 6
- 12 RJ 12
- X Switched AC
- Y 3-Way Switch (Low Voltage)
- V USB-C (45W High Speed Charging Port)
- S USB-C (25W High Speed Charging Port)
- R Switched AC (Rocker Switch)
- **D** Dimmer Switch

#### Plug:

Supplied with Low Profile Flat 45° Angle 120 VAC Plug

Optional Standard Straight 120 VAC Plug

Optional Straight 120 VAC Pass-through Plug

- CLEAN, COMPACT DESIGN
- STREAMLINED
- LOW PROFILE
- SIDE-EXITING CORDS
- PLUG & PLAY
- 6' AC CORD & PLUG (FLAT PLUG STANDARD)
- CUSTOMIZABLE CONFIGURATIONS AND FINISHES
- UL LISTED FOR MOUNTING IN FURNITURE
- 15A

## **Modules/Ports:**

- Switched AC (Rocker Switch)
- **Tamper Resistant AC Receptacle**
- Double USB-A (Fast Charging Ports 18W)
- USB-C (25W High Speed Charging Port)

LISTED