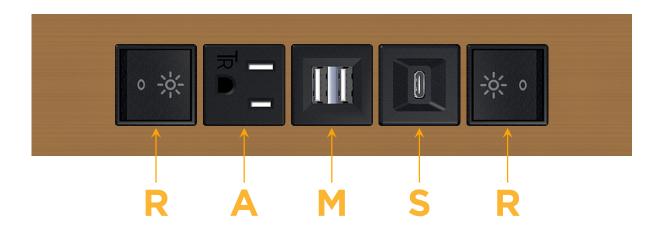

## **Module/Port Options:**

- **Tamper Resistant AC Receptacle**
- USB-A & USB-C (20W)
- Double USB-A (Fast Charging Ports 18W)
- **HDMI**
- CAT 6
- 12 RJ 12
- X Switched AC
- 3-Way Switch (Low Voltage)
- V USB-C (45W High Speed Charging Port)
- USB-C (25W High Speed Charging Port)
- R Switched AC (Rocker Switch)
- D Dimmer Switch

#### Specs: **Modules/Ports:**

- Switched AC (Rocker Switch)
- **Tamper Resistant AC Receptacle**
- Double USB-A (Fast Charging Ports 18W)
- USB-C (25W High Speed Charging Port)

LISTED