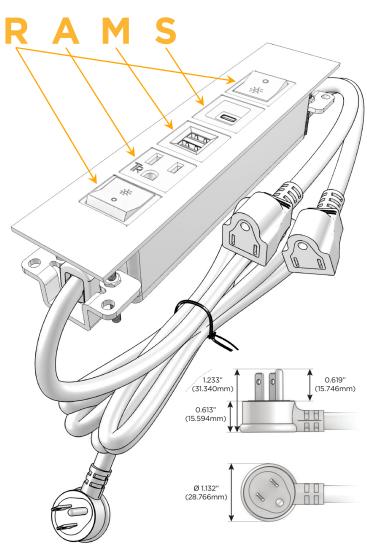

## **Module/Port Options:**

- **Tamper Resistant AC Receptacle**
- USB-A & USB-C (20W)
- Double USB-A (Fast Charging Ports 18W)
- **HDMI**
- CAT 6
- 12 RJ 12
- X Switched AC
- 3-Way Switch (Low Voltage)
- V USB-C (45W High Speed Charging Port)
- USB-C (25W High Speed Charging Port)
- R Switched AC (Rocker Switch)
- D Dimmer Switch

## Plug:

Supplied with Low Profile Flat 45° Angle 120 VAC

Optional Standard Straight 120 VAC Plug

Optional Straight 120 VAC Pass-through Plug

- CLEAN, COMPACT DESIGN
- **STREAMLINED**
- LOW PROFILE
- SIDE-EXITING CORDS
- **PLUG & PLAY**
- 6' AC CORD & PLUG (FLAT PLUG STANDARD)
- **CUSTOMIZABLE CONFIGURATIONS AND FINISHES**
- **UL LISTED FOR MOUNTING IN FURNITURE**
- 15A

#### Specs: **Modules/Ports:**

- Switched AC (Rocker Switch)
- **Tamper Resistant AC Receptacle**
- Double USB-A (Fast Charging Ports 18W)
- USB-C (25W High Speed Charging Port)

LISTED