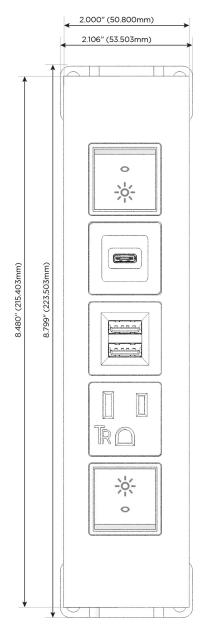

## **Module/Port Options:**

- **Tamper Resistant AC Receptacle**
- USB-A & USB-C (20W)
- Double USB-A (Fast Charging Ports 18W)
- **HDMI**
- CAT 6
- 12 RJ 12
- X Switched AC
- 3-Way Switch (Low Voltage)
- V USB-C (45W High Speed Charging Port)
- USB-C (25W High Speed Charging Port)
- R Switched AC (Rocker Switch)
- D Dimmer Switch

#### Specs: **Modules/Ports:**

- Switched AC (Rocker Switch)
- **Tamper Resistant AC Receptacle**
- Double USB-A (Fast Charging Ports 18W)
- USB-C (25W High Speed Charging Port)

LISTED